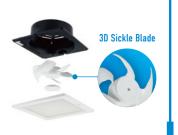

### **Silent Stream Fan**

- Optimized airfoil curve
- Increased blade size
  - Advanced aerodynamic principle applied on blade shape

 Increase the air volume by matching the airflow

2. Lower the noise by evening the airflow velocity