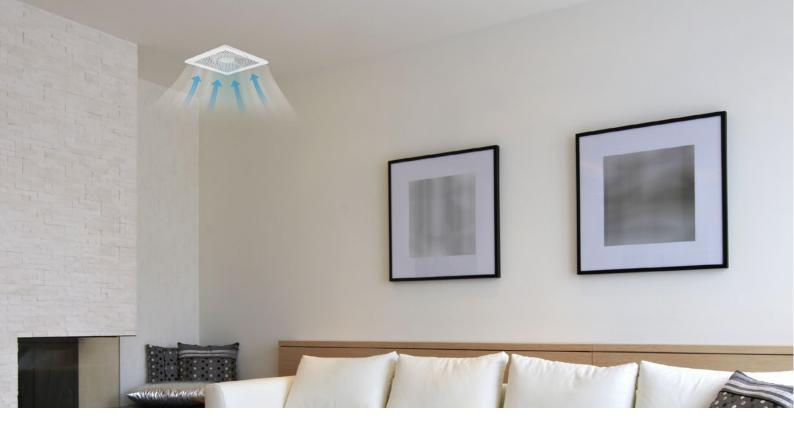

## Simple and Slim Design

- Minimalistic flat design
- Minimized thickness of louver
- Integrated into the ceiling seamlessly

### **Silent Stream Fan**

- Optimized airfoil curve
- Increased blade size
  - Advanced aerodynamic principle applied on blade shape

 Increase the air volume by matching the airflow

2. Lower the noise by evening the airflow velocity