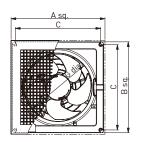

### **Dimensions**

| Α   | В   | С   | D   | Е   | F   | G   | Н  |
|-----|-----|-----|-----|-----|-----|-----|----|
| 315 | 305 | 286 | 130 | 260 | 232 | 223 | 13 |

Unit: mm