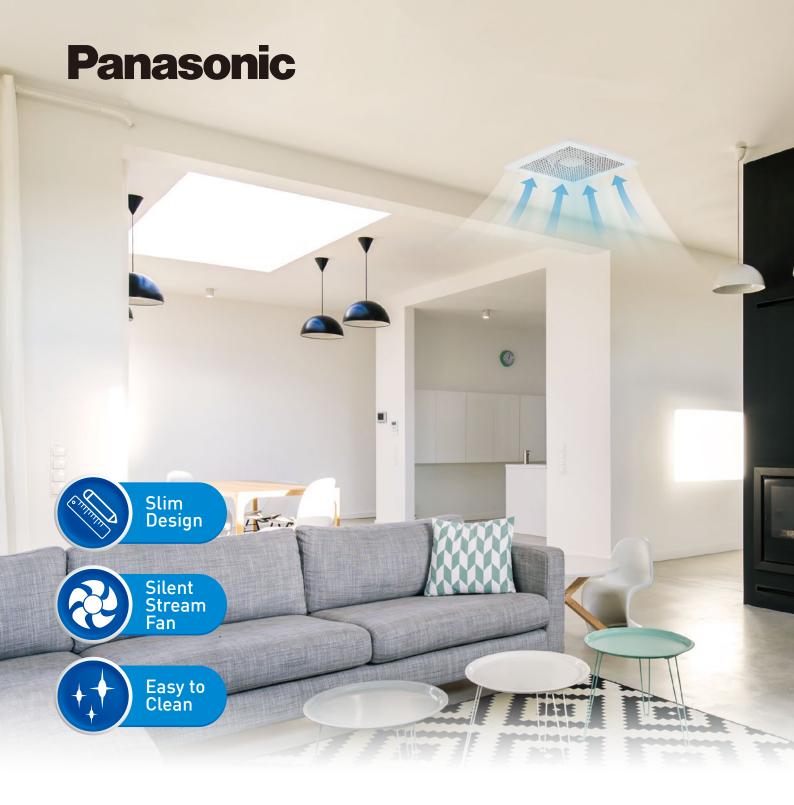

## Simple and Slim Design

- Minimalistic flat design
- Minimized thickness of louver
- Integrated into the ceiling seamlessly

### **Silent Stream Fan**

- Optimized airfoil curve
- Increased blade size
  - Advanced aerodynamic principle applied on blade shape

 Increase the air volume by matching the airflow

2. Lower the noise by evening the airflow velocity