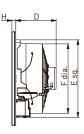

### **Dimensions**

| Α   | В   | С   | D   | Е   | F   | G   | Н  |
|-----|-----|-----|-----|-----|-----|-----|----|
| 315 | 305 | 286 | 130 | 260 | 232 | 223 | 13 |

Unit: mm