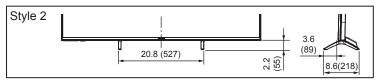

## TC-55GX800C

55" LED 4K Ultra HD TV

| SP | EC | FI | CAT | 'IOI | NS |
|----|----|----|-----|------|----|
|    |    |    |     |      |    |

| Dimensions (W x H x D) | 48.5" (1,231 mm) x 30.3" (769 mm) x 8.6" (218 mm) |  |  |
|------------------------|---------------------------------------------------|--|--|
|                        | (Including pedestal)                              |  |  |
|                        | 48.5" (1,231 mm) x 28.1" (714 mm) x 1.7" (44 mm)  |  |  |
|                        | (TV Set only)                                     |  |  |
| Mass                   | 43.0 lb. (19.5 kg) (Including pedestal)           |  |  |
|                        | 41.9 lb. (19.0 kg) (TV Set only)                  |  |  |

## **DIMENSIONS**