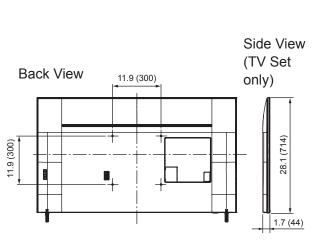

## TC-55GX800C

55" LED 4K Ultra HD TV

| SP | EC | FI | CAT | 'IOI | NS |
|----|----|----|-----|------|----|
|    |    |    |     |      |    |

| Dimensions (W x H x D) | 48.5" (1,231 mm) x 30.3" (769 mm) x 8.6" (218 mm) |  |  |
|------------------------|---------------------------------------------------|--|--|
|                        | (Including pedestal)                              |  |  |
|                        | 48.5" (1,231 mm) x 28.1" (714 mm) x 1.7" (44 mm)  |  |  |
|                        | (TV Set only)                                     |  |  |
| Mass                   | 43.0 lb. (19.5 kg) (Including pedestal)           |  |  |
|                        | 41.9 lb. (19.0 kg) (TV Set only)                  |  |  |

## **DIMENSIONS**