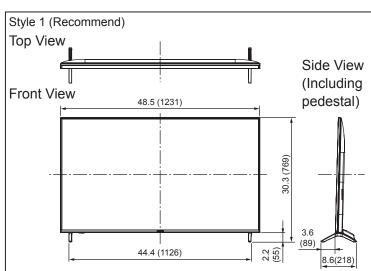

## TC-55GX800C

55" LED 4K Ultra HD TV

| SP | EC | FI | CAT | 'IOI | NS |
|----|----|----|-----|------|----|
|    |    |    |     |      |    |

| Dimensions (W x H x D) | 48.5" (1,231 mm) x 30.3" (769 mm) x 8.6" (218 mm) |  |  |
|------------------------|---------------------------------------------------|--|--|
|                        | (Including pedestal)                              |  |  |
|                        | 48.5" (1,231 mm) x 28.1" (714 mm) x 1.7" (44 mm)  |  |  |
|                        | (TV Set only)                                     |  |  |
| Mass                   | 43.0 lb. (19.5 kg) (Including pedestal)           |  |  |
|                        | 41.9 lb. (19.0 kg) (TV Set only)                  |  |  |

## **DIMENSIONS**