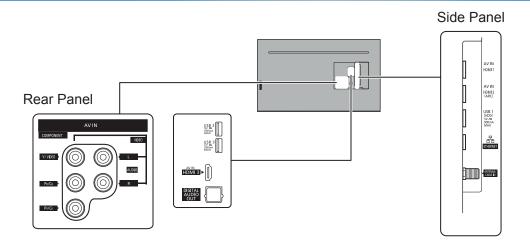

## TC-55GX800C

55" LED 4K Ultra HD TV

| SP | EC | FI | CAT | 'IOI | NS |
|----|----|----|-----|------|----|
|    |    |    |     |      |    |

| Dimensions (W x H x D) | 48.5" (1,231 mm) x 30.3" (769 mm) x 8.6" (218 mm) |  |  |
|------------------------|---------------------------------------------------|--|--|
|                        | (Including pedestal)                              |  |  |
|                        | 48.5" (1,231 mm) x 28.1" (714 mm) x 1.7" (44 mm)  |  |  |
|                        | (TV Set only)                                     |  |  |
| Mass                   | 43.0 lb. (19.5 kg) (Including pedestal)           |  |  |
|                        | 41.9 lb. (19.0 kg) (TV Set only)                  |  |  |

## **DIMENSIONS**







## **JACKS**



## Note

To make sure that the LED TV fits the cabinet properly when a high degree of precision is required, we recommend that you use the LED TV itself to make the necessary cabinet measurements. Panasonic cannot be responsible for inaccuracies in cabinet design or manufacture.

Specifications are subject to change without notice. Non-metric weights and measurements are approximate.