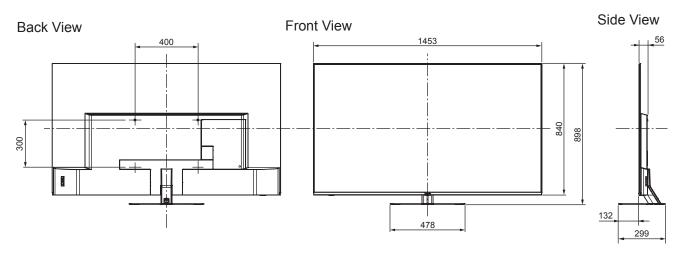

## TX-65FX750B

65" LED 4K2KTV

| SPECIFICATIONS             |  |
|----------------------------|--|
|                            |  |
| 1 453 mm x 898 mm x 299 mm |  |
| (With Pedestal)            |  |
| 1 453 mm x 840 mm x 56 mm  |  |
| (TV only)                  |  |

## **DIMENSIONS**

42.5 kg (With Pedestal)

37.0 kg (TV only)

## Note:

To make sure that the LED TV fits the cabinet properly when a high degree of precision is required, we recommend that you use the LED TV itself to make the necessary cabinet measurements. Panasonic cannot be responsible for inaccuracies in cabinet design or manufacture.