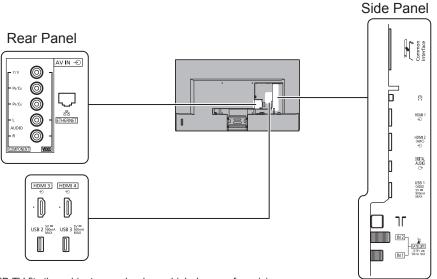

Mass

Dimensions (W x H x D)

## TX-65FX750B

65" LED 4K2KTV

| SPECIFICATIONS             |  |
|----------------------------|--|
|                            |  |
| 1 453 mm x 898 mm x 299 mm |  |
| (With Pedestal)            |  |
| 1 453 mm x 840 mm x 56 mm  |  |
| (TV only)                  |  |

## **DIMENSIONS**

42.5 kg (With Pedestal)

37.0 kg (TV only)





## **JACKS**



## Note:

To make sure that the LED TV fits the cabinet properly when a high degree of precision is required, we recommend that you use the LED TV itself to make the necessary cabinet measurements. Panasonic cannot be responsible for inaccuracies in cabinet design or manufacture.

Specifications are subject to change without notice. Non-metric weights and measurements are approximate.