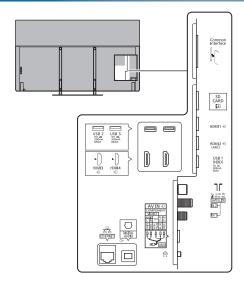

Mass

Dimensions (W x H x D)

## TX-65EZ952B

65" OLED 4K2KTV

| SPECIFICATIONS             |
|----------------------------|
|                            |
| 1 453 mm x 889 mm x 275 mm |
| (With Pedestal)            |
| 1 453 mm x 839 mm x 48 mm  |
| (TV only)                  |

## **DIMENSIONS**

30.0 kg (With Pedestal)

23.0 kg (TV only)



## **JACKS**



## Note:

To make sure that the OLED TV fits the cabinet properly when a high degree of precision is required, we recommend that you use the OLED TV itself to make the necessary cabinet measurements. Panasonic cannot be responsible for inaccuracies in cabinet design or manufacture.

Specifications are subject to change without notice. Non-metric weights and measurements are approximate.