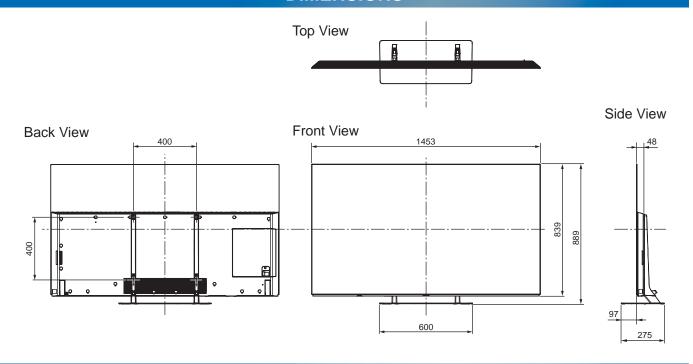

## TX-65EZ952B

65" OLED 4K2KTV

| SPECIFICATIONS             |
|----------------------------|
|                            |
| 1 453 mm x 889 mm x 275 mm |
| (With Pedestal)            |
| 1 453 mm x 839 mm x 48 mm  |
| (TV only)                  |

## **DIMENSIONS**

30.0 kg (With Pedestal)

23.0 kg (TV only)