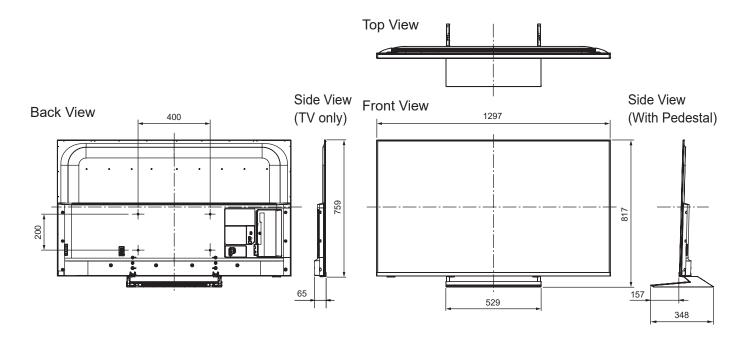

## TX-58HX820B

58" LED 4K2KTV

| SPECIFICATIONS SPECIF |                            |  |
|--------------------------------------------------------------------------------------------------------------------------------------------------------------------------------------------------------------------------------------------------------------------------------------------------------------------------------------------------------------------------------------------------------------------------------------------------------------------------------------------------------------------------------------------------------------------------------------------------------------------------------------------------------------------------------------------------------------------------------------------------------------------------------------------------------------------------------------------------------------------------------------------------------------------------------------------------------------------------------------------------------------------------------------------------------------------------------------------------------------------------------------------------------------------------------------------------------------------------------------------------------------------------------------------------------------------------------------------------------------------------------------------------------------------------------------------------------------------------------------------------------------------------------------------------------------------------------------------------------------------------------------------------------------------------------------------------------------------------------------------------------------------------------------------------------------------------------------------------------------------------------------------------------------------------------------------------------------------------------------------------------------------------------------------------------------------------------------------------------------------------------|----------------------------|--|
|                                                                                                                                                                                                                                                                                                                                                                                                                                                                                                                                                                                                                                                                                                                                                                                                                                                                                                                                                                                                                                                                                                                                                                                                                                                                                                                                                                                                                                                                                                                                                                                                                                                                                                                                                                                                                                                                                                                                                                                                                                                                                                                                |                            |  |
| Dimensions (W x H x D)                                                                                                                                                                                                                                                                                                                                                                                                                                                                                                                                                                                                                                                                                                                                                                                                                                                                                                                                                                                                                                                                                                                                                                                                                                                                                                                                                                                                                                                                                                                                                                                                                                                                                                                                                                                                                                                                                                                                                                                                                                                                                                         | 1 297 mm x 817 mm x 348 mm |  |
|                                                                                                                                                                                                                                                                                                                                                                                                                                                                                                                                                                                                                                                                                                                                                                                                                                                                                                                                                                                                                                                                                                                                                                                                                                                                                                                                                                                                                                                                                                                                                                                                                                                                                                                                                                                                                                                                                                                                                                                                                                                                                                                                | (With Pedestal)            |  |
|                                                                                                                                                                                                                                                                                                                                                                                                                                                                                                                                                                                                                                                                                                                                                                                                                                                                                                                                                                                                                                                                                                                                                                                                                                                                                                                                                                                                                                                                                                                                                                                                                                                                                                                                                                                                                                                                                                                                                                                                                                                                                                                                | 1 297 mm x 759 mm x 65 mm  |  |
|                                                                                                                                                                                                                                                                                                                                                                                                                                                                                                                                                                                                                                                                                                                                                                                                                                                                                                                                                                                                                                                                                                                                                                                                                                                                                                                                                                                                                                                                                                                                                                                                                                                                                                                                                                                                                                                                                                                                                                                                                                                                                                                                | (TV only)                  |  |
| Mass                                                                                                                                                                                                                                                                                                                                                                                                                                                                                                                                                                                                                                                                                                                                                                                                                                                                                                                                                                                                                                                                                                                                                                                                                                                                                                                                                                                                                                                                                                                                                                                                                                                                                                                                                                                                                                                                                                                                                                                                                                                                                                                           | 23.0 kg (With Pedestal)    |  |
|                                                                                                                                                                                                                                                                                                                                                                                                                                                                                                                                                                                                                                                                                                                                                                                                                                                                                                                                                                                                                                                                                                                                                                                                                                                                                                                                                                                                                                                                                                                                                                                                                                                                                                                                                                                                                                                                                                                                                                                                                                                                                                                                | 20.5 kg (TV only)          |  |

## **DIMENSIONS**

## Note

To make sure that the LED TV fits the cabinet properly when a high degree of precision is required, we recommend that you use the LED TV itself to make the necessary cabinet measurements. Panasonic cannot be responsible for inaccuracies in cabinet design or manufacture.