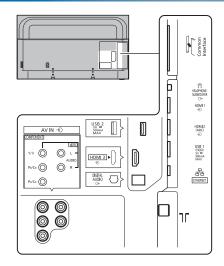

| 20.5 kg (TV only)          |  |

## **DIMENSIONS**



## **JACKS**



## Note

To make sure that the LED TV fits the cabinet properly when a high degree of precision is required, we recommend that you use the LED TV itself to make the necessary cabinet measurements. Panasonic cannot be responsible for inaccuracies in cabinet design or manufacture.

Specifications are subject to change without notice. Non-metric weights and measurements are approximate.