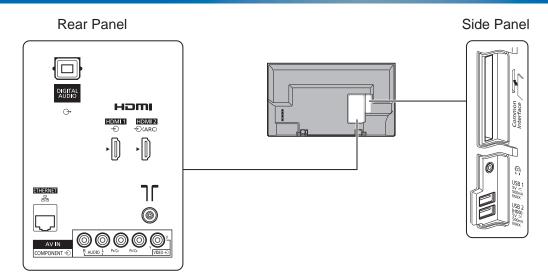

Mass

Dimensions (W x H x D)

## TX-49ES500B

49" LED FHDTV

| SPECIFICATIONS             |
|----------------------------|
|                            |
| 1 106 mm x 689 mm x 202 mm |
| (With Pedestal)            |
| 1 106 mm x 644 mm x 82 mm  |
| (TV only)                  |
| 14.5 kg (With Pedestal)    |

## **DIMENSIONS**

13.0 kg (TV only)



## **JACKS**



## Note

To make sure that the LED TV fits the cabinet properly when a high degree of precision is required, we recommend that you use the LED TV itself to make the necessary cabinet measurements. Panasonic cannot be responsible for inaccuracies in cabinet design or manufacture.

Specifications are subject to change without notice. Non-metric weights and measurements are approximate.