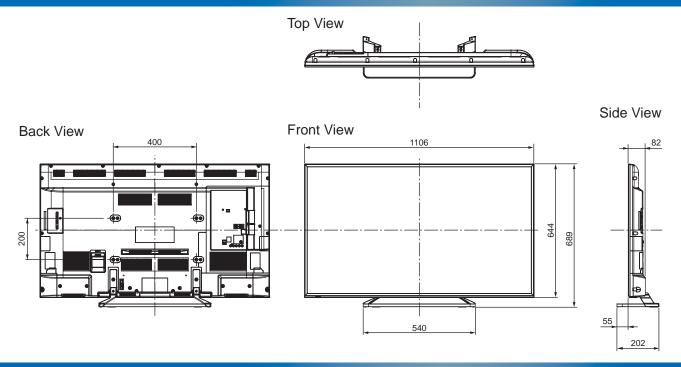

## TX-49ES500B

49" LED FHDTV

| SPECIFICATIONS             |
|----------------------------|
|                            |
| 1 106 mm x 689 mm x 202 mm |
| (With Pedestal)            |
| 1 106 mm x 644 mm x 82 mm  |
| (TV only)                  |
| 14.5 kg (With Pedestal)    |

## **DIMENSIONS**

13.0 kg (TV only)

## Note

To make sure that the LED TV fits the cabinet properly when a high degree of precision is required, we recommend that you use the LED TV itself to make the necessary cabinet measurements. Panasonic cannot be responsible for inaccuracies in cabinet design or manufacture.