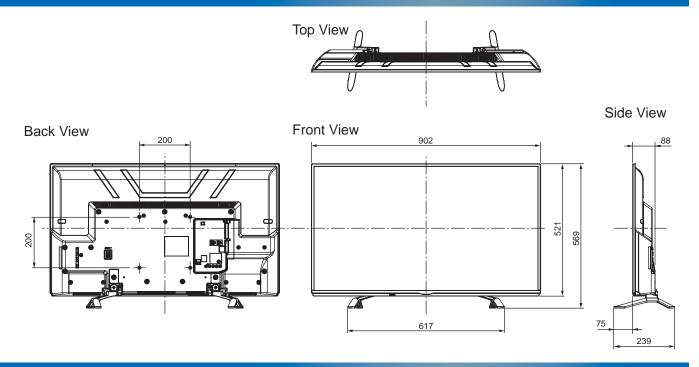

# TX-40ES400B

40" LED FHDTV

| SPECI | FICAT | IONS |
|-------|-------|------|
|-------|-------|------|

| Dimensions (W x H x D) | 902 mm x 569 mm x 239 mm |
|------------------------|--------------------------|
|                        | (With Pedestal)          |
|                        | 902 mm x 521 mm x 88 mm  |
|                        | (TV only)                |
| Mass                   | 8.5 kg (With Pedestal)   |
|                        | 8.0 kg (TV only)         |

### **DIMENSIONS**

#### Note

To make sure that the LED TV fits the cabinet properly when a high degree of precision is required, we recommend that you use the LED TV itself to make the necessary cabinet measurements. Panasonic cannot be responsible for inaccuracies in cabinet design or manufacture.

Specifications are subject to change without notice. Non-metric weights and measurements are approximate.