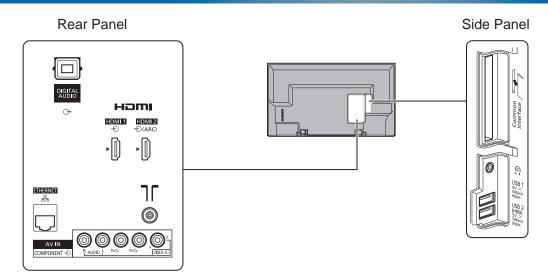

### **Panasonic**

# TX-40ES400B

40" LED FHDTV

| SPECI | FICAT | IONS |
|-------|-------|------|
|-------|-------|------|

| Dimensions (W x H x D) | 902 mm x 569 mm x 239 mm |
|------------------------|--------------------------|
|                        | (With Pedestal)          |
|                        | 902 mm x 521 mm x 88 mm  |
|                        | (TV only)                |
| Mass                   | 8.5 kg (With Pedestal)   |
|                        | 8.0 kg (TV only)         |

### **DIMENSIONS**



## **JACKS**



#### Note

To make sure that the LED TV fits the cabinet properly when a high degree of precision is required, we recommend that you use the LED TV itself to make the necessary cabinet measurements. Panasonic cannot be responsible for inaccuracies in cabinet design or manufacture.

Specifications are subject to change without notice. Non-metric weights and measurements are approximate.