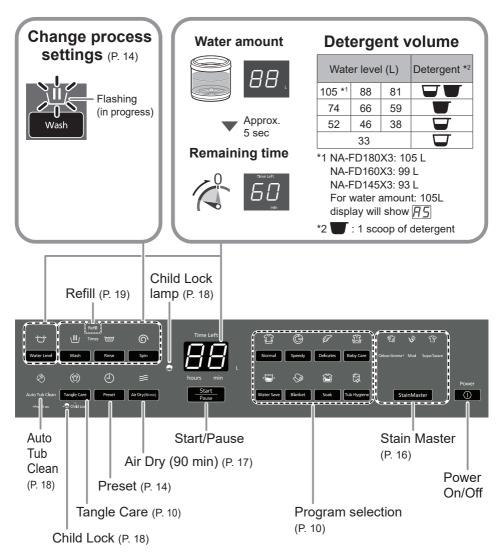

### **Operation Panel**

#### (NOTE)

- In case of a power failure.
   Poperation will resume from where it stopped when the power recovers.
- If you do not press stat.
   Within 10 minutes after power-on.
   Auto power off.
- The wash process setting of the "Stain Master" and "Soak" programs cannot be changed.