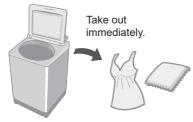

ing machine.

# **Detergent / Softener / Bleach**

- Follow the instructions on each package.
- For cleaning (P. 21)
- Close auto dosing drawer completely before use.



#### Detergent



### • Do not pour detergent directly into the tub.

 The level of foaming depends on the load size, soil, detergent, and water hardness.

#### Bleach



• To use bleach, put bleach in the powder detergent case (if bleach is in powder form) or liquid detergent case (if it is liquid bleach).



# Washing Options

#### Preset

Set how many hours later to finish operation.



Wash / Rinse / Spin





NOTE

Not available for "Tangle Care".



■ To confirm



To cancel or change



#### Delicates

| 74 L | 5.0 kg |
|------|--------|
| 66 L | 3.0 kg |
| 59 L | 1.0 kg |

#### NOTE



#### ■ After operation ends



#### Blanket

| Max.<br>water amount * | 4.2 kg                                                         |  |  |
|------------------------|----------------------------------------------------------------|--|--|
|                        | <ul><li> 100 % synthetic fibre</li><li> 100 % cotton</li></ul> |  |  |

\* NA-FD180X3: 105 L / NA-FD160X3: 99 L / NA-FD145X3: 93 L





#### NOTE

• The water amount indication shows the maximum and cannot be changed.

## Washing Options (continued)

#### **Stain Master**

#### Preparation: (P. 7)



#### Air Dry (90 min)

The air blown from the tub rotation removes water from clothes.

 Dryable clothes: Synthetic fibre (Max. 3.0 kg)



#### NOTE

- Clothes may not be sufficiently dried (depends on amount and type of clothes, and the temperature).
- This