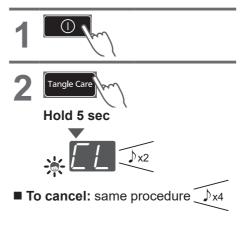

### Setting Child Lock

\* This function does not lock the lid and button operations.

#### Preset

Set how many hours later to finish operation.

Wash / Rinse / Spin

NOTE

Not available for "Tangle Care".

■ To confirm

To cancel or change