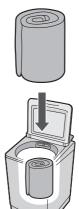

the powder detergent case (if bleach is in powder form) or liquid detergent case (if it is liquid bleach).



# Washing Options

#### Preset

Set how many hours later to finish operation.



Wash / Rinse / Spin





NOTE

Not available for "Tangle Care".



■ To confirm



To cancel or change



#### Delicates

| 74 L | 5.0 kg |
|------|--------|
| 66 L | 3.0 kg |
| 59 L | 1.0 kg |

#### NOTE



#### ■ After operation ends



#### Blanket

| Max.<br>water amount * | 4.2 kg                                                         |  |  |
|------------------------|----------------------------------------------------------------|--|--|
|                        | <ul><li> 100 % synthetic fibre</li><li> 100 % cotton</li></ul> |  |  |

\* NA-FD180X3: 105 L / NA-FD160X3: 99 L / NA-FD145X3: 93 L





#### NOTE

• The water amount indication shows the maximum and cannot be changed.

## Washing Options (continued)

#### **Stain Master**

#### Preparation: (P. 7)



#### Air Dry (90 min)

The air blown from the tub rotation removes water from clothes.

 Dryable clothes: Synthetic fibre (Max. 3.0 kg)



#### NOTE

- Clothes may not be sufficiently dried (depends on amount and type of clothes, and the temperature).
- This function does not use a heater. Clothes may be cold and half dry.

# **Convenient Functions**

### Setting Auto Tub Clean

Preventing black mould, available with all programs except "Water Save" and "Air Dry (90 min)".

#### Lamp indications



#### To turn on/off



### Setting Child Lock



\* This function does not lock the lid and button operations.



### **Conten