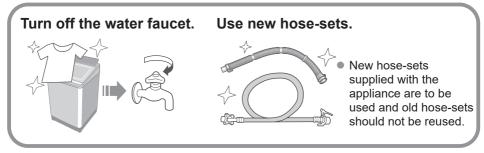

### May cause water leakage.

For maximum mass of dry cloth and pressure of tap water, see Page 32.