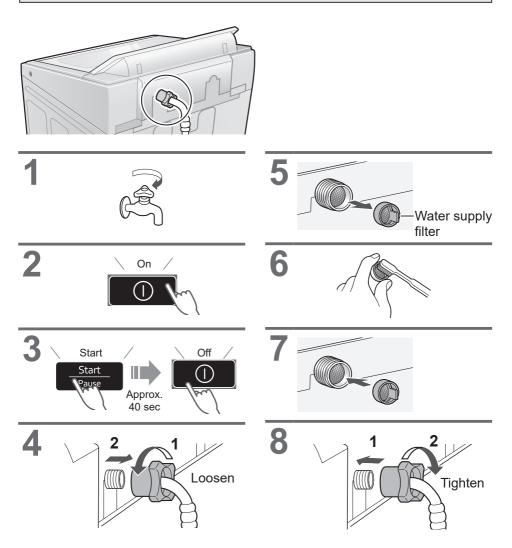

#### Connect the water supply hose

#### Connect the power plug and grounding

#### Check that the washing machine is level

#### ■ If the washing machine wobbles

(P. 28)