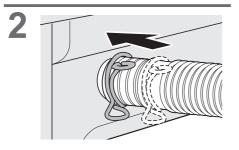

150 *2                            | 65 (Soak 62)  | 2                | 30            |

\*1 Total time is approximate (When the standard water supply rate is 15 L / min and the water temperature is 28 °C).

\*2 Remaining time of 99 minutes or less will be displayed. ---+99

• "Refill": to fill the tub with water and rinse while supplying water.

### Maintenance

### Lint filter

#### After each operation





### Maintenance (continued)

#### Water supply filter

#### If water does not flow smoothly





# Installation



# Make sure to ask a service person for installation.



Do not install by yourself.

Follow this installation method. If you do not, Panasonic will not be liable for any accident or damage.



### Attach the bottom cover





#### Attach the external drain water hose









### Installation (continued)

#### Connect the water supply hose



#### Connect the power plug and grounding



#### Check that the washing machine is level

#### ■ If the washing machine wobbles



(P. 28)

# **Error Display**





# Troubleshooting





### Troubleshooting (continued)



### **Specifications**

| Model No.                 | NA-FD180X3                            | NA-FD160X3 | NA-FD145X3  |
|---------------------------|---------------------------------------|------------|-------------|
| Rated voltage             | 230 V                                 |            | 220 - 240 V |
| Rated frequency           | 60 Hz                                 |            | 50 Hz       |
| Rated power consumption   | 480 W                                 |            |