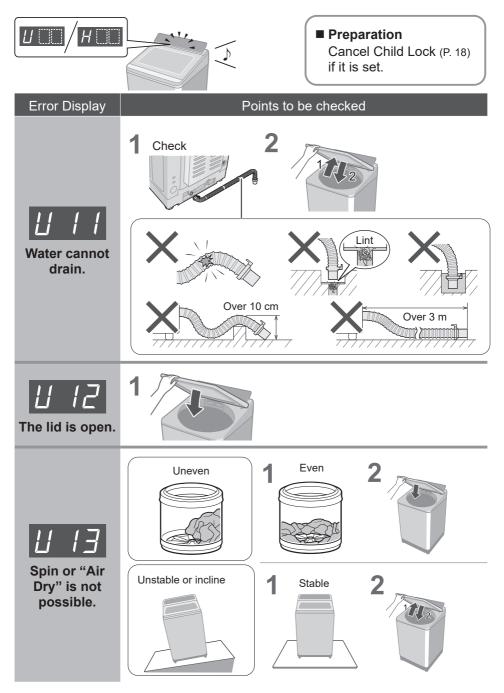

tes or less will be displayed. ---+99

• "Refill": to fill the tub with water and rinse while supplying water.

### Maintenance

### Lint filter

#### After each operation





### Maintenance (continued)

#### Water supply filter

#### If water does not flow smoothly





# Installation



# Make sure to ask a service person for installation.



Do not install by yourself.

Follow this installation method. If you do not, Panasonic will not be liable for any accident or damage.



### Attach the bottom cover





#### Attach the external drain water hose









### Installation (continued)

#### Connect the water supply hose



#### Connect the power plug and grounding



#### Check that the washing machine is level

#### ■ If the washing machine wobbles



(P. 28)

# **Error Display**





# Troubleshooting





### Troubleshooting (continued)



### **Specifications**

| Model No.                 | NA-FD180X3                            | NA-FD160X3 | NA-FD145X3  |
|---------------------------|---------------------------------------|------------|-------------|
| Rated voltage             | 230 V                                 |            | 220 - 240 V |
| Rated frequency           | 60 Hz                                 |            | 50 Hz       |
| Rated power consumption   | 480 W                                 |            |             |
| Standard water amount     | 105 L                                 | 99 L       | 93 L        |
| Maximum mass of dry cloth | 18.0 kg                               | 16.0 kg    | 14.5 kg     |
| Product dimensions        | 681 m