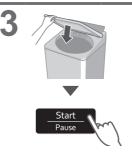

#### Preset

Set how many hours later to finish operation.

Wash / Rinse / Spin

NOTE

Not available for "Tangle Care".

■ To confirm

To cancel or change