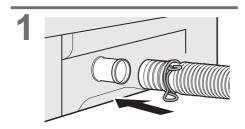

| 150 *2                            | 65 (Soak 62)  | 2                | 30            |

\*1 Total time is approximate (When the standard water supply rate is 15 L / min and the water temperature is 28 °C).

\*2 Remaining time of 99 minutes or less will be displayed. ---+99

• "Refill": to fill the tub with water and rinse while supplying water.

### Maintenance

### Lint filter

#### After each operation





### Maintenance (continued)

#### Water supply filter

#### If water does not flow smoothly





# Installation



# Make sure to ask a service person for installation.



Do not install by yourself.

Follow this installation method. If you do not, Panasonic will not be liable for any accident or damage.



### Attach the bottom cover





#### Attach the external drain water hose









### Installation (continued)

#### Connect the water supply hose



#### Connect the power plug and grounding



#### Check that the washing machine is level

#### ■ If the washing machine wobbles



(P. 28)

# **Error Display**





# Troubleshooting





### Troubleshooting (continued)



### **Specifications**

| Model No.                 | NA-FD180X3                            | NA-FD160X3 | NA-FD145X3  |
|---------------------------|---------------------------------------|------------|-------------|
| Rated voltage             | 230 V                                 |            | 220 - 240 V |
| Rated frequency           | 60 Hz                                 |            | 50 Hz       |
| Rated power consumption   | 480 W                                 |            |