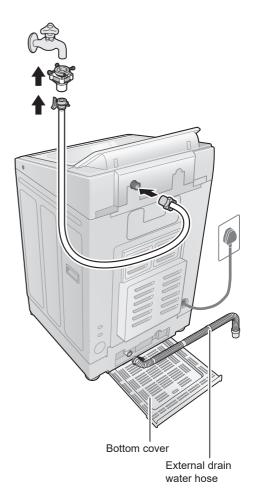

### Attach the bottom cover

#### Attach the external drain water hose

#### Connect the water supply hose

#### Connect the power plug and grounding

#### Check that the washing machine is level