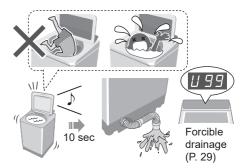

/li></ul> |  |  |

\* NA-FD180X3: 105 L / NA-FD160X3: 99 L / NA-FD145X3: 93 L





#### NOTE

• The water amount indication shows the maximum and cannot be changed.

## Washing Options (continued)

#### **Stain Master**

#### Preparation: (P. 7)



#### Air Dry (90 min)

The air blown from the tub rotation removes water from clothes.

 Dryable clothes: Synthetic fibre (Max. 3.0 kg)



#### NOTE

- Clothes may not be sufficiently dried (depends on amount and type of clothes, and the temperature).
- This function does not use a heater. Clothes may be cold and half dry.

# **Convenient Functions**

### Setting Auto Tub Clean

Preventing black mould, available with all programs except "Water Save" and "Air Dry (90 min)".

#### Lamp indications



#### To turn on/off



### Setting Child Lock



\* This function does not lock the lid and button operations.



### **Contents of Programs**

|                 | Program      | Total time <sup>*1</sup><br>(min) | Wash<br>(min) | Rinse<br>(times) | Spin<br>(min) |
|-----------------|--------------|-----------------------------------|---------------|------------------|---------------|
| Î               | Normal       | 65                                | 9             | 2                | 7             |
| $(\mathcal{D})$ | Tangle Care  | 75                                | 13            | 2                | 7             |
| ©               | Speedy       | 50                                | 3             | 2                | 5             |
| Ø               | Delicates    | 50                                | 9             | 2