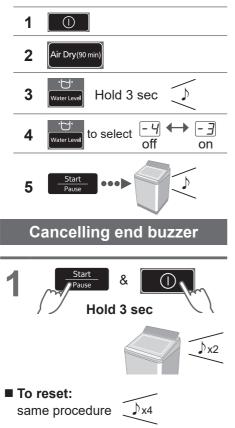

#### (NOTE)

- In case of a power failure.
   Poperation will resume from where it stopped when the power recovers.
- If you do not press stat.
   Within 10 minutes after power-on.
   Auto power off.
- The wash process setting of the "Stain Master" and "Soak" programs cannot be changed.