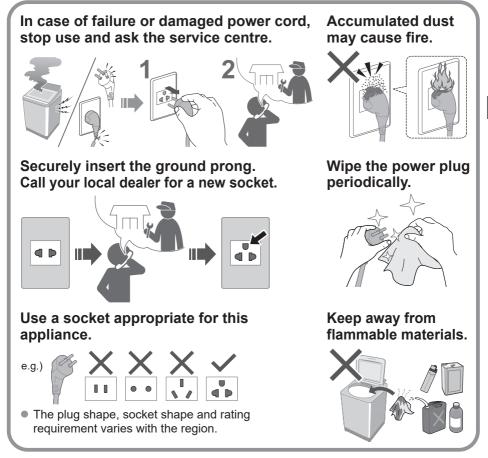

### May cause fire or electric shock.

### May cause failure.

Never disassemble, repair or modify it by yourself.

### May cause water leakage.

For maximum mass of dry cloth and pressure of tap water, see Page 32.

### May cause failure.

- working environments;
- farm houses;
- by clients in hotels, motels and other residential type environments;
- bed and breakfast type environments;
- areas for communal use in blocks of flats or in launderettes.