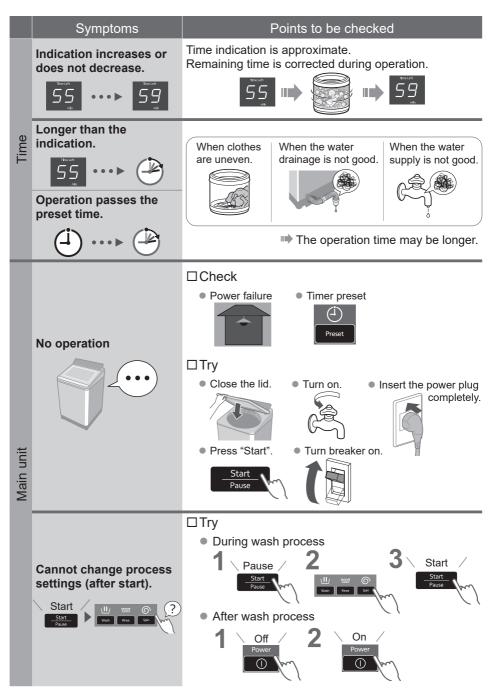

played. ---+99

• "Refill": to fill the tub with water and rinse while supplying water.

### Maintenance

### Lint filter

#### After each operation





### Maintenance (continued)

#### Water supply filter

#### If water does not flow smoothly





# Installation



# Make sure to ask a service person for installation.



Do not install by yourself.

Follow this installation method. If you do not, Panasonic will not be liable for any accident or damage.



### Attach the bottom cover





#### Attach the external drain water hose









### Installation (continued)

#### Connect the water supply hose



#### Connect the power plug and grounding



#### Check that the washing machine is level

#### ■ If the washing machine wobbles



(P. 28)

# **Error Display**





# Troubleshooting





### Troubleshooting (continued)



### **Specifications**

| Model No.                 | NA-FD180X3                            | NA-FD160X3 | NA-FD145X3  |
|---------------------------|---------------------------------------|------------|-------------|
| Rated voltage             | 230 V                                 |            | 220 - 240 V |
| Rated frequency           | 60 Hz                                 |            | 50 Hz       |
| Rated power consumption   | 480 W                                 |            |             |
| Standard water amount     | 105 L                                 | 99 L       | 93 L        |
| Maximum mass of dry cloth | 18.0 kg                               | 16.0 kg    | 14.5 kg     |
| Product dimensions        | 681 mm (W) x 747 mm (D) x 11