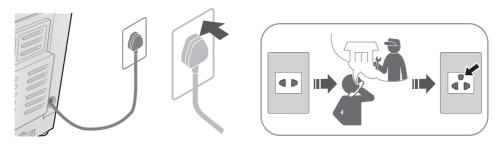

(When the standard water supply rate is 15 L / min and the water temperature is 28 °C).

\*2 Remaining time of 99 minutes or less will be displayed. ---+99

• "Refill": to fill the tub with water and rinse while supplying water.

### Maintenance

### Lint filter

#### After each operation





### Maintenance (continued)

#### Water supply filter

#### If water does not flow smoothly





# Installation



# Make sure to ask a service person for installation.



Do not install by yourself.

Follow this installation method. If you do not, Panasonic will not be liable for any accident or damage.



### Attach the bottom cover





#### Attach the external drain water hose









### Installation (continued)

#### Connect the water supply hose



#### Connect the power plug and grounding



#### Check that the washing machine is level

#### ■ If the washing machine wobbles



(P. 28)

# **Error Display**





# Troubleshooting





### Troubleshooting (continued)



### **Specifications**

| Model No.                 | NA-FD180X3                            | NA-FD160X3 | NA-FD145X3  |
|---------------------------|---------------------------------------|------------|-------------|
| Rated voltage             | 230 V                                 |            | 220 - 240 V |
| Rated frequency           | 60 Hz                                 |            | 50 Hz       |
| Rated power consumption   | 480 W                                 |            |             |
| Standard water amount     | 105 L                                 | 99 L       | 93 L        |
| Maximum mas