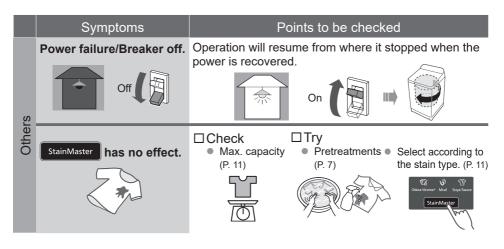

#### (NOTE)

- In case of a power failure.
   Poperation will resume from where it stopped when the power recovers.
- If you do not press stat.
   Within 10 minutes after power-on.
   Auto power off.
- The wash process setting of the "Stain Master" and "Soak" programs cannot be changed.

#### **Stain Master**