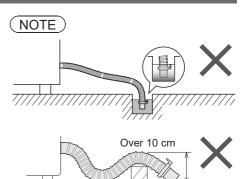

0 *2                            | 65 (Soak 62)  | 2                | 30            |

\*1 Total time is approximate (When the standard water supply rate is 15 L / min and the water temperature is 28 °C).

\*2 Remaining time of 99 minutes or less will be displayed. ---+99

• "Refill": to fill the tub with water and rinse while supplying water.

### Maintenance

### Lint filter

#### After each operation





### Maintenance (continued)

#### Water supply filter

#### If water does not flow smoothly





# Installation



# Make sure to ask a service person for installation.



Do not install by yourself.

Follow this installation method. If you do not, Panasonic will not be liable for any accident or damage.



### Attach the bottom cover





#### Attach the external drain water hose









### Installation (continued)

#### Connect the water supply hose



#### Connect the power plug and grounding



#### Check that the washing machine is level

#### ■ If the washing machine wobbles



(P. 28)

# **Error Display**





# Troubleshooting





### Troubleshooting (continued)



### **Specifications**

| Model No.                 | NA-FD180X3                            | NA-FD160X3 | NA-FD145X3  |
|---------------------------|---------------------------------------|------------|-------------|
| Rated voltage             | 230 V                                 |            | 220 - 240 V |
| Rated frequency           | 60 Hz                                 |            | 50 Hz       |
| Rated power consumption   | 480 W                                 |            |