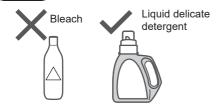

# **Detergent / Softener / Bleach**

- Follow the instructions on each package.
- For cleaning (P. 21)
- Close auto dosing drawer completely before use.

### • Do not pour detergent directly into the tub.

 The level of foaming depends on the load size, soil, detergent, and water hardness.

#### Bleach

• To use bleach, put bleach in the powder detergent case (if bleach is in powder form) or liquid detergent case (if it is liquid bleach).