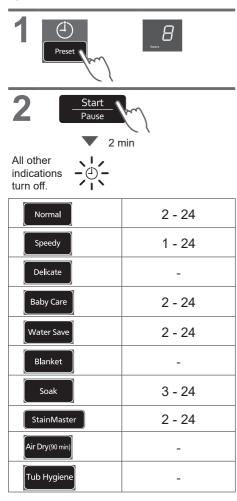

#### Preset

Set how many hours later to finish operation.

Wash / Rinse / Spin

NOTE

Not available for "Tangle Care".

■ To confirm

To cancel or change

#### (NOTE)

- In case of a power failure.
   Poperation will resume from where it stopped when the power recovers.
- If you do not press stat.
   Within 10 minutes after power-on.
   Auto power off.
- The wash process setting of the "Stain Master" and "Soak" programs cannot be changed.