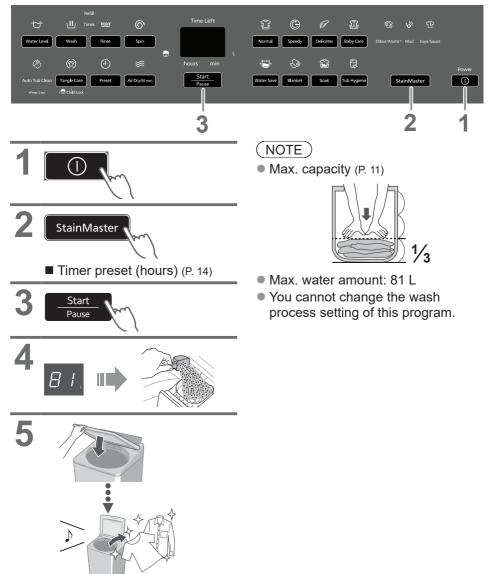

#### **Stain Master**

#### Preparation: (P. 7)

#### (NOTE)

- In case of a power failure.
   Poperation will resume from where it stopped when the power recovers.
- If you do not press stat.
   Within 10 minutes after power-on.
   Auto power off.
- The wash process setting of the "Stain Master" and "Soak" programs cannot be changed.