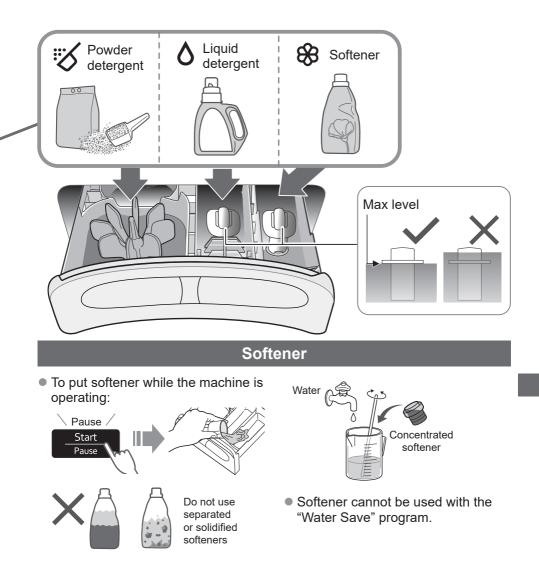

# **Detergent / Softener / Bleach**

- Follow the instructions on each package.
- For cleaning (P. 21)
- Close auto dosing drawer completely before use.

#### Detergent

### • Do not pour detergent directly into the tub.

 The level of foaming depends on the load size, soil, detergent, and water hardness.

#### Bleach

• To use bleach, put bleach in the powder detergent case (if bleach is in powder form) or liquid detergent case (if it is liquid bleach).