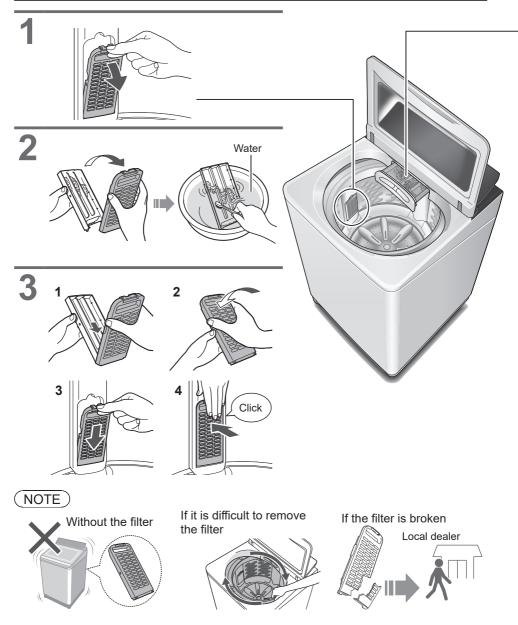

| Odour/Aroma+ | 85                                | 13            | 2                | 7             |
| Stain Master    | Mud          | 90                                | 32            | 2                | 7             |
| Stai            | Soya/Sauce   | 110 *2                            | 54 (Soak 29)  | 2                | 7             |
| 63              | Tub Hygiene  | 150 *2                            | 65 (Soak 62)  | 2                | 30            |

\*1 Total time is approximate (When the standard water supply rate is 15 L / min and the water temperature is 28 °C).

\*2 Remaining time of 99 minutes or less will be displayed. ---+99

• "Refill": to fill the tub with water and rinse while supplying water.

### Maintenance

### Lint filter

#### After each operation





### Maintenance (continued)

#### Water supply filter

#### If water does not flow smoothly





# Installation



# Make sure to ask a service person for installation.



Do not install by yourself.

Follow this installation method. If you do not, Panasonic will not be liable for any accident or damage.



### Attach the bottom cover





#### Attach the external drain water hose









### Installation (continued)

#### Connect the water supply hose



#### Connect the power plug and grounding



#### Check that the washing machine is level

#### ■ If the washing machine wobbles



(P. 28)

# **Error Display**





# Troubleshooting





### Troubleshooting (continued)



### **Specifications**

| Model No.                 | NA-FD180X3                            | NA-FD160X3 | NA-F