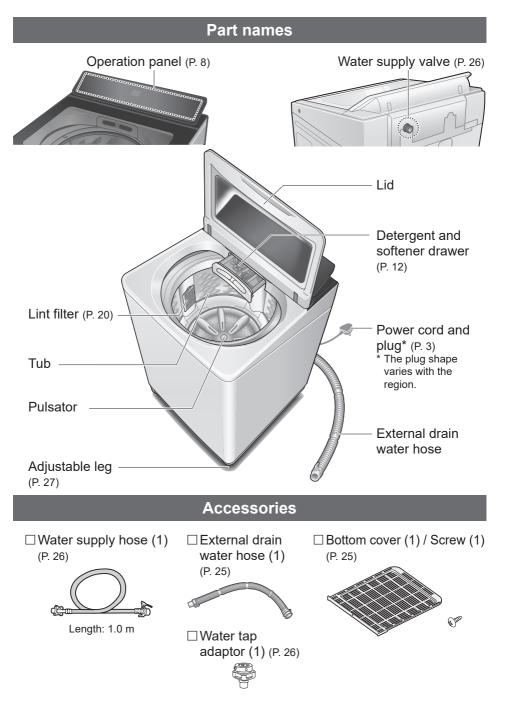

een given supervision or instruction concerning use of the appliance by a person responsible for their safety.
- Children should be supervised to ensure that they do not play with the appliance.

#### Do not touch the tub until it stops.



### May cause fire or electric shock.





### May cause failure.

Never disassemble, repair or modify it by yourself.



# Safety Precautions (continued)

### May cause injury.



### May cause water leakage.



For maximum mass of dry cloth and pressure of tap water, see Page 32.

### May cause failure.



- working environments;
- farm houses;
- by clients in hotels, motels and other residential type environments;
- bed and breakfast type environments;
- areas for communal use in blocks of flats or in launderettes.

### **Part Names / Accessories**



# **Before Washing**



### **Operation Panel**



#### (NOTE)

- In case of a power failure.
   Poperation will resume from where it stopped when the power recovers.
- If you do not press stat.
   Within 10 minutes after power-on.
   Auto power off.
- The wash process setting of the "Stain Master" and "Soak" programs cannot be changed.

# Washing



# **Variety of Programs**

|      | Program              | Purpose