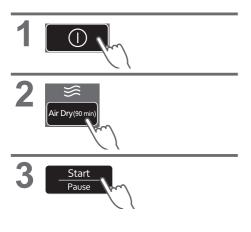

#### Air Dry (90 min)

The air blown from the tub rotation removes water from clothes.

 Dryable clothes: Synthetic fibre (Max. 3.0 kg)

#### NOTE

- Clothes may not be sufficiently dried (depends on amount and type of clothes, and the temperature).
- This function does not use a heater. Clothes may be cold and half dry.