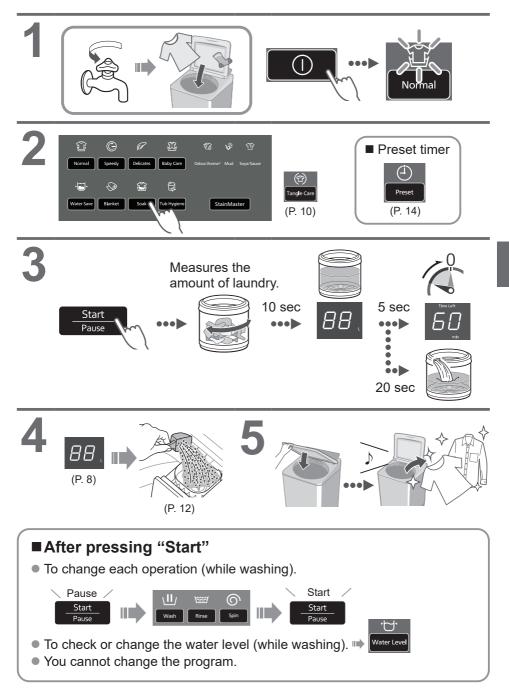

# Washing

# **Variety of Programs**

|      | Program              | Purpose                                                                                                                                                                                                                                                                                                                                                                                                                                                                                                                                                                                                                                                                                                                                                                                                                                                                                                                                                                                                                                                                                                                                                                                                                                                                                                                                                                                                                                                                                                                                                                                                                                                                                                                                                                                                                                                                                                                                                                                                                                                                                                                                  | Max.<br>capacity *<br>(kg) |
|------|----------------------|------------------------------------------------------------------------------------------------------------------------------------------------------------------------------------------------------------------------------------------------------------------------------------------------------------------------------------------------------------------------------------------------------------------------------------------------------------------------------------------------------------------------------------------------------------------------------------------------------------------------------------------------------------------------------------------------------------------------------------------------------------------------------------------------------------------------------------------------------------------------------------------------------------------------------------------------------------------------------------------------------------------------------------------------------------------------------------------------------------------------------------------------------------------------------------------------------------------------------------------------------------------------------------------------------------------------------------------------------------------------------------------------------------------------------------------------------------------------------------------------------------------------------------------------------------------------------------------------------------------------------------------------------------------------------------------------------------------------------------------------------------------------------------------------------------------------------------------------------------------------------------------------------------------------------------------------------------------------------------------------------------------------------------------------------------------------------------------------------------------------------------------|----------------------------|
|      | Normal (P. 9)        | • Everyday clothes                                                                                                                                                                                                                                                                                                                                                                                                                                                                                                                                                                                                                                                                                                                                                                                                                                                                                                                                                                                                                                                                                                                                                                                                                                                                                                                                                                                                                                                                                                                                                                                                                                                                                                                                                                                                                                                                                                                                                                                                                                                                                                                       | 18.0<br>16.0               |
| Wash | Care (P. 9)          | <ul> <li>Anti-tangling</li> <li>Washing more gently than "Normal" to reduce tangle.</li> <li>Disentangling clothes after spin: 8 kg or less.</li> </ul>                                                                                                                                                                                                                                                                                                                                                                                                                                                                                                                                                                                                                                                                                                                                                                                                                                                                                                                                                                                                                                                                                                                                                                                                                                                                                                                                                                                                                                                                                                                                                                                                                                                                                                                                                                                                                                                                                                                                                                                  | 14.5                       |
|      | <b>Speedy</b> (P. 9) | • For light soil                                                                                                                                                                                                                                                                                                                                                                                                                                                                                                                                                                                                                                                                                                                                                                                                                                                                                                                                                                                                                                                                                                                                                                                                                                                                                                                                                                                                                                                                                                                                                                                                                                                                                                                                                                                                                                                                                                                                                                                                                                                                                                                         | 18.0<br>16.0<br>14.5       |
|      | Delicates (P. 15)    | Washing gently                                                                                                                                                                                                                                                                                                                                                                                                                                                                                                                                                                                                                                                                                                                                                                                                                                                                                                                                                                                                                                                                                                                                                                                                                                                                                                                                                                                                                                                                                                                                                                                                                                                                                                                                                                                                                                                                                                                                                                                                                                                                                                                           | 5.0                        |
|      | Baby Care (P. 9)     | <ul> <li>Clothes for babies &amp; sensitive skin<br/>Rinsing thoroughly</li> <li>Control of the sensitive skin the sensitin the sensitive skin the sensitive skin the sensitive skin the</li></ul> | 18.0<br>16.0<br>14.5       |
|      | Water Save<br>(P. 9) | • Saving water                                                                                                                                                                                                                                                                                                                                                                                                                                                                                                                                                                                                                                                                                                                                                                                                                                                                                                                                                                                                                                                                                                                                                                                                                                                                                                                                                                                                                                                                                                                                                                                                                                                                                                                                                                                                                                                                                                                                                                                                                                                                                                                           | 18.0<br>16.0<br>14.5       |
|      | Blanket (P. 15)      | • Comforters and blankets<br>With a machine-washable tag                                                                                                                                                                                                                                                                                                                                                                                                                                                                                                                                                                                                                                                                                                                                                                                                                                                                                                                                                                                                                                                                                                                                                                                                                                                                                                                                                                                                                                                                                                                                                                                                                                                                                                                                                                                                                                                                                                                                                                                                                                                                                 | 4.2                        |

#### (NOTE)

• "Normal" program and "Water Save" program are recommended for a normally soiled load at the rated capacity of this washing machine.