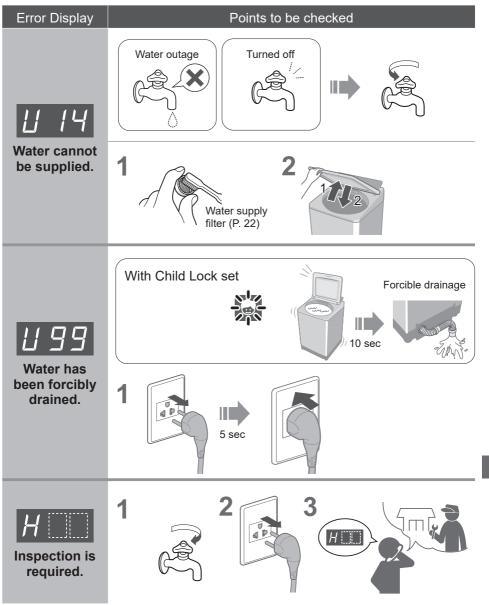

s or less will be displayed. ---+99

• "Refill": to fill the tub with water and rinse while supplying water.

### Maintenance

### Lint filter

#### After each operation





### Maintenance (continued)

#### Water supply filter

#### If water does not flow smoothly





# Installation



# Make sure to ask a service person for installation.



Do not install by yourself.

Follow this installation method. If you do not, Panasonic will not be liable for any accident or damage.



### Attach the bottom cover





#### Attach the external drain water hose









### Installation (continued)

#### Connect the water supply hose



#### Connect the power plug and grounding



#### Check that the washing machine is level

#### ■ If the washing machine wobbles



(P. 28)

# **Error Display**





# Troubleshooting





### Troubleshooting (continued)



### **Specifications**

| Model No.                 | NA-FD180X3                            | NA-FD160X3 | NA-FD145X3  |
|---------------------------|---------------------------------------|------------|-------------|
| Rated voltage             | 230 V                                 |            | 220 - 240 V |
| Rated frequency           | 60 Hz                                 |            | 50 Hz       |
| Rated power consumption   | 480 W                                 |            |             |
| Standard water amount     | 105 L                                 | 99 L       | 93 L        |
| Maximum mass of dry cloth | 18.0 kg                               | 16.0 kg    | 14.5 kg     |
| Product dimensions        | 681 mm