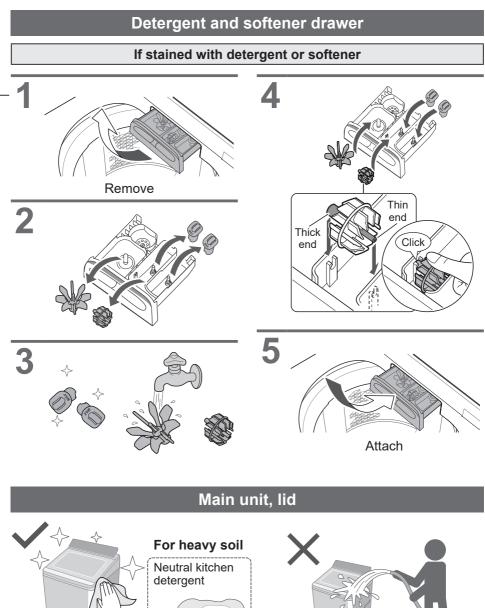

# **Detergent / Softener / Bleach**

- Follow the instructions on each package.
- For cleaning (P. 21)
- Close auto dosing drawer completely before use.

#### Detergent

### • Do not pour detergent directly into the tub.

 The level of foaming depends on the load size, soil, detergent, and water hardness.

#### Bleach

• To use bleach, put bleach in the powder detergent case (if bleach is in powder form) or liquid detergent case (if it is liquid bleach).