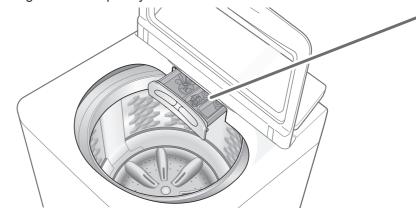

# **Detergent / Softener / Bleach**

- Follow the instructions on each package.
- For cleaning (P. 21)
- Close auto dosing drawer completely before use.

#### Detergent

### • Do not pour detergent directly into the tub.

 The level of foaming depends on the load size, soil, detergent, and water hardness.

#### Bleach

• To use bleach, put bleach in the powder detergent case (if bleach is in powder form) or liquid detergent case (if it is liquid bleach).