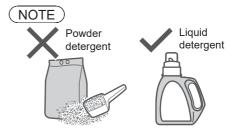

# **Detergent / Softener / Bleach**

- Follow the instructions on each package.
- For cleaning (P. 21)
- Close auto dosing drawer completely before use.

### • Do not pour detergent directly into the tub.

 The level of foaming depends on the load size, soil, detergent, and water hardness.

#### Bleach

• To use bleach, put bleach in the powder detergent case (if bleach is in powder form) or liquid detergent case (if it is liquid bleach).