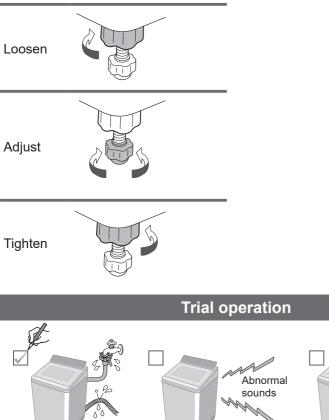

#### Check that the washing machine is level

#### ■ If the washing machine wobbles

(P. 28)