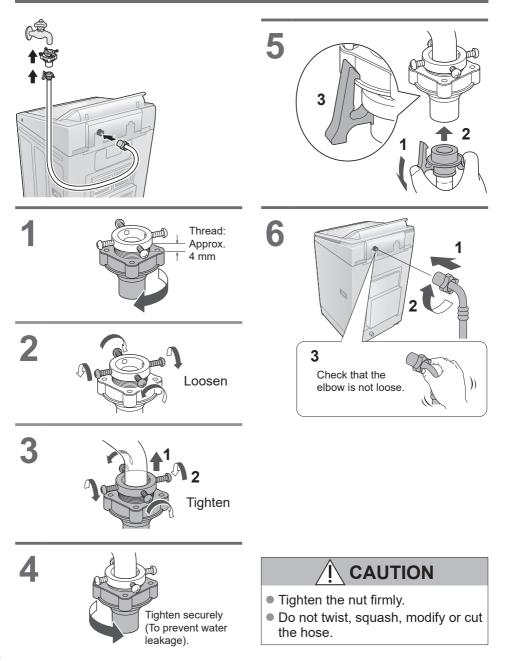

0            |

\*1 Total time is approximate (When the standard water supply rate is 15 L / min and the water temperature is 28 °C).

\*2 Remaining time of 99 minutes or less will be displayed. ---+99

• "Refill": to fill the tub with water and rinse while supplying water.

### Maintenance

### Lint filter

#### After each operation





### Maintenance (continued)

#### Water supply filter

#### If water does not flow smoothly





# Installation



# Make sure to ask a service person for installation.



Do not install by yourself.

Follow this installation method. If you do not, Panasonic will not be liable for any accident or damage.



### Attach the bottom cover





#### Attach the external drain water hose









### Installation (continued)

#### Connect the water supply hose



#### Connect the power plug and grounding



#### Check that the washing machine is level

#### ■ If the washing machine wobbles



(P. 28)

# **Error Display**





# Troubleshooting





### Troubleshooting (continued)



### **Specifications**

| Model No.                 | NA-FD180X3                            | NA-FD160X3 | NA-FD145X3  |
|---------------------------|---------------------------------------|------------|-------------|
| Rated voltage             | 230 V                                 |            | 220 - 240 V |
| Rated frequency           | 60 Hz                                 |            | 50 Hz       |
| Rated power consumption   | 480 W                                 |            |             |
| Standard water amount     | 105 L