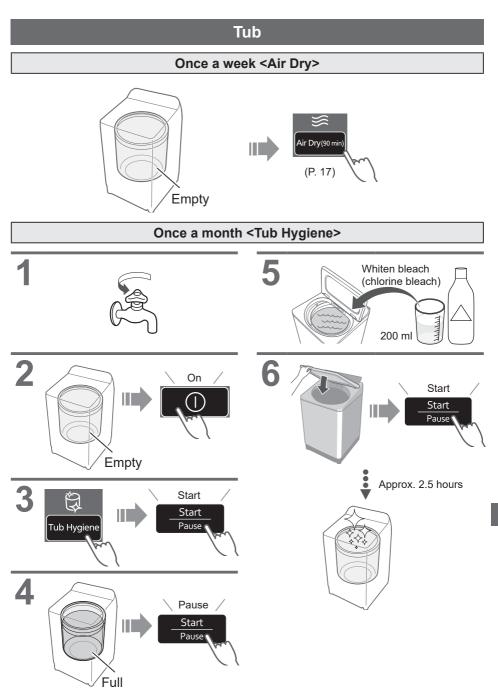

#### Air Dry (90 min)

The air blown from the tub rotation removes water from clothes.

 Dryable clothes: Synthetic fibre (Max. 3.0 kg)

#### NOTE

- Clothes may not be sufficiently dried (depends on amount and type of clothes, and the temperature).
- This function does not use a heater. Clothes may be cold and half dry.

### Setting Auto Tub Clean

Preventing black mould, available with all programs except "Water Save" and "Air Dry (90 min)".