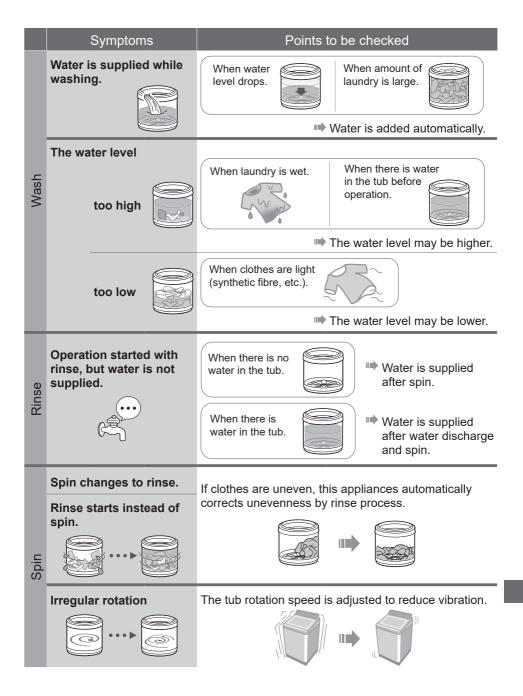

ayed. ---+99

• "Refill": to fill the tub with water and rinse while supplying water.

### Maintenance

### Lint filter

#### After each operation





### Maintenance (continued)

#### Water supply filter

#### If water does not flow smoothly





# Installation



# Make sure to ask a service person for installation.



Do not install by yourself.

Follow this installation method. If you do not, Panasonic will not be liable for any accident or damage.



### Attach the bottom cover





#### Attach the external drain water hose









### Installation (continued)

#### Connect the water supply hose



#### Connect the power plug and grounding



#### Check that the washing machine is level

#### ■ If the washing machine wobbles



(P. 28)

# **Error Display**





# Troubleshooting





### Troubleshooting (continued)



### **Specifications**

| Model No.                 | NA-FD180X3                            | NA-FD160X3 | NA-FD145X3  |
|---------------------------|---------------------------------------|------------|-------------|
| Rated voltage             | 230 V                                 |            | 220 - 240 V |
| Rated frequency           | 60 Hz                                 |            | 50 Hz       |
| Rated power consumption   | 480 W                                 |            |             |
| Standard water amount     | 105 L                                 | 99 L       | 93 L        |
| Maximum mass of dry cloth | 18.0 kg                               | 16.0 kg    | 14.5 kg     |
| Product dimensions        | 681 mm (W) x 747 mm (D) x 1112