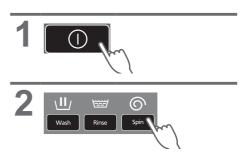

#### Preset

Set how many hours later to finish operation.

Wash / Rinse / Spin

NOTE

Not available for "Tangle Care".

■ To confirm

To cancel or change