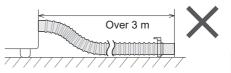

*2                            | 65 (Soak 62)  | 2                | 30            |

\*1 Total time is approximate (When the standard water supply rate is 15 L / min and the water temperature is 28 °C).

\*2 Remaining time of 99 minutes or less will be displayed. ---+99

• "Refill": to fill the tub with water and rinse while supplying water.

### Maintenance

### Lint filter

#### After each operation





### Maintenance (continued)

#### Water supply filter

#### If water does not flow smoothly





# Installation



# Make sure to ask a service person for installation.



Do not install by yourself.

Follow this installation method. If you do not, Panasonic will not be liable for any accident or damage.



### Attach the bottom cover





#### Attach the external drain water hose









### Installation (continued)

#### Connect the water supply hose



#### Connect the power plug and grounding



#### Check that the washing machine is level

#### ■ If the washing machine wobbles



(P. 28)

# **Error Display**





# Troubleshooting





### Troubleshooting (continued)



### **Specifications**

| Model No.                 | NA-FD180X3                            | NA-FD160X3 | NA-FD145X3  |
|---------------------------|---------------------------------------|------------|-------------|
| Rated voltage             | 230 V                                 |            | 220 - 240 V |
| Rated frequency           | 60 Hz                                 |            | 50 Hz       |
| Rated power consumption   | 480 W                                 |            |