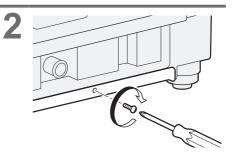

|
| 63              | Tub Hygiene  | 150 *2                            | 65 (Soak 62)  | 2                | 30            |

\*1 Total time is approximate (When the standard water supply rate is 15 L / min and the water temperature is 28 °C).

\*2 Remaining time of 99 minutes or less will be displayed. ---+99

• "Refill": to fill the tub with water and rinse while supplying water.

### Maintenance

### Lint filter

#### After each operation





### Maintenance (continued)

#### Water supply filter

#### If water does not flow smoothly





# Installation



# Make sure to ask a service person for installation.



Do not install by yourself.

Follow this installation method. If you do not, Panasonic will not be liable for any accident or damage.



### Attach the bottom cover





#### Attach the external drain water hose









### Installation (continued)

#### Connect the water supply hose



#### Connect the power plug and grounding



#### Check that the washing machine is level

#### ■ If the washing machine wobbles



(P. 28)

# **Error Display**





# Troubleshooting





### Troubleshooting (continued)



### **Specifications**

| Model No.                 | NA-FD180X3                            | NA-FD160X3 | NA-FD145X3  |
|---------------------------|---------------------------------------|------------|-------------|
| Rated voltage             | 230 V                                 |            | 220 - 240 V |
| Rated frequency           | 60 Hz                                 |            | 50 Hz       |
| Rated power consumption   | 480 W