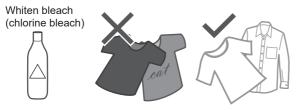

#### Bleach

• To use bleach, put bleach in the powder detergent case (if bleach is in powder form) or liquid detergent case (if it is liquid bleach).