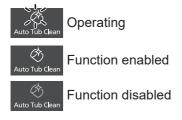

### Setting Auto Tub Clean

Preventing black mould, available with all programs except "Water Save" and "Air Dry (90 min)".

#### Lamp indications

#### To turn on/off