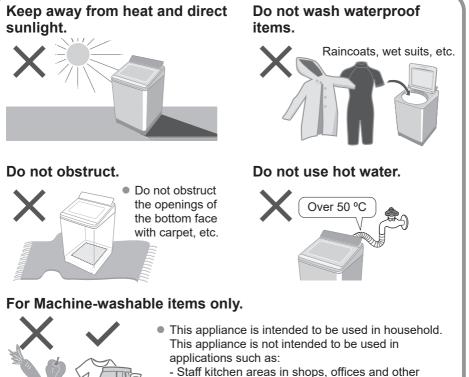

### May cause failure.

Never disassemble, repair or modify it by yourself.

### May cause failure.

- working environments;
- farm houses;
- by clients in hotels, motels and other residential type environments;
- bed and breakfast type environments;
- areas for communal use in blocks of flats or in launderettes.