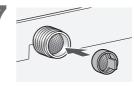

| 65 (Soak 62)  | 2                | 30            |

<sup>\*1</sup> Total time is approximate (When the standard water supply rate is 15 L / min and the water temperature is 28  $^{\circ}$ C).

<sup>• &</sup>quot;Refill": to fill the tub with water and rinse while supplying water.



<sup>\*2</sup> Remaining time of 99 minutes or less will be displayed. --→99

# **Maintenance**

# Lint filter After each operation Water 3 Click NOTE ) If it is difficult to remove If the filter is broken Without the filter the filter (P. 18) Local dealer

## **Detergent and softener drawer**

#### If stained with detergent or softener



# Main unit, lid





Attach

# Maintenance (continued)

## Water supply filter

#### If water does not flow smoothly





Water supply filter











8



## Tub

#### Once a week <Air Dry>



#### Once a month <Tub Hygiene>

1















# Installation



# Make sure to ask a service person for installation.



- Do not install by yourself.
- Follow this installation method.

  If you do not, Panasonic will not be liable for any accident or damage.



## Attach the bottom cover





## Attach the external drain water hose











# Installation (continued)

#### Connect the water supply hose





- Tighten the nut firmly.
- Do not twist, squash, modify or cut the hose.

## ■ Screw type



#### ■ Joint type







## Connect the power plug and grounding





## Check that the washing machine is level



#### ■ If the bubble is out of the mark

Loosen



Adjust



Tighten



# Trial operation







# **Error Display**





re