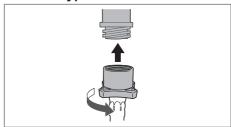

#### Connect the water supply hose

- Tighten the nut firmly.
- Do not twist, squash, modify or cut the hose.

#### ■ Joint type