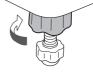

#### Connect the water supply hose

- Tighten the nut firmly.
- Do not twist, squash, modify or cut the hose.

## ■ Screw type