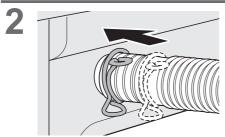

## Attach the external drain water hose

#### Connect the water supply hose

- Tighten the nut firmly.
- Do not twist, squash, modify or cut the hose.