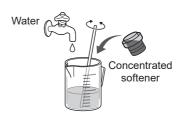

# **Detergent / Softener / Bleach**

- Follow the instructions on each package.
- For cleaning (P. 21)
- Close detergent and softener drawer completely before use.

## Softener

 Softener cannot be used with the "Water Save" program.