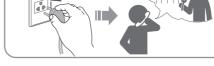

# Do not touch it with wet hands.

Do not hold or pull on the cord.

Do not use.

Fully insert it.

Do not use.

If the power cord is damaged, it must be replaced by the manufacturer, its service agent or similarly qualified persons in order to avoid a hazard.

In case of failure or damaged power cord, stop use and ask the service centre.

Securely insert the ground prong. Call your local dealer for a new socket.

Use a socket appropriate for this appliance.

 The plug shape, socket shape and rating requirement varies with the region. Accumulated dust may cause fire.