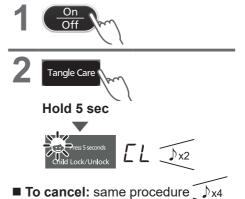

## **Setting Child Lock**

\* This function does not lock the lid and button operations.