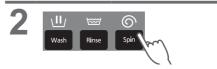

awer completely before use.



#### Bleach





#### Detergent



 If powder detergent does not dissolve well, put it in the bleach inlet.



 The level of foaming depends on the load size, soil, detergent, and water hardness.

## Softener





 Softener cannot be used with the "Water Save" program.

# **Washing Options**

#### Preset

Set how many hours later to finish operation.





turn off.

| Normal           | 2 - 24 |
|------------------|--------|
| Speedy           | 1 - 24 |
| Delicate         | -      |
| Baby Care        | 2 - 24 |
| Water Save       | 2 - 24 |
| Blanket          | -      |
| Soak             | 3 - 24 |
| StainMaster      | 2 - 24 |
| Air Dry (90 min) | -      |
| Tub Hygiene      | -      |

■ To confirm



■ To cancel or change



## Wash / Rinse / Spin









#### NOTE

Not available for "Tangle Care".



#### **Delicate**

| 55 L | 4.2 kg |
|------|--------|
| 47 L | 3.0 kg |

#### NOTE



#### ■ After operation ends



#### **Blanket**

Max. water amount \* 4.2 kg100 % synthetic fibre

• 100 % cotton

\* NA-FD11X1: 75 L / NA-FD10X1: 72 L / NA-FD95X1: 71 L / NA-FD90X1: 69 L /

NA-FD85X1: 66L







#### NOTE

 The water amount indication shows the maximum and cannot be changed.

# Washing Options (continued)

#### **Stain Master**

Preparation: (P. 7)

For NA-FD11X1





2 StainMaster

Timer preset (hours) (P. 14)

\_\_\_\_





NOTE

Max. 4.0 kg



- Max. water amount: 55 L
- You cannot change the wash process setting of this program.

## Air Dry (90 min)

The air blown from the tub rotation removes water from clothes.

 Dryable clothes: