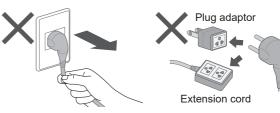

# Do not touch it with wet hands.

Do not hold or pull on the cord.

Do not use.

Fully insert it.

Do not use.

If the power cord is damaged, it must be replaced by the manufacturer, its service agent or similarly qualified persons in order to avoid a hazard.

In case of failure or damaged power cord, stop use and ask the service centre.

Securely insert the ground prong. Call your local dealer for a new socket.

Use a socket appropriate for this appliance.

 The plug shape, socket shape and rating requirement varies with the region. Accumulated dust may cause fire.