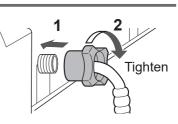

#### Connect the water supply hose

- Tighten the nut firmly.
- Do not twist, squash, modify or cut the hose.

## ■ Screw type