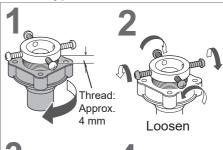

## Check that the washing machine is level

#### ■ If the bubble is out of the mark

Loosen

Adjust

Tighten