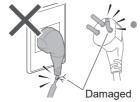

# Do not touch it with wet hands.

Do not hold or pull on the cord.

Do not use.

Fully insert it.

Do not use.

If the power cord is damaged, it must be replaced by the manufacturer, its service agent or similarly qualified persons in order to avoid a hazard.

In case of failure or damaged power cord, stop use and ask the service centre.

Securely insert the ground prong. Call your local dealer for a new socket.

Use a socket appropriate for this appliance.

 The plug shape, socket shape and rating requirement varies with the region. Accumulated dust may cause fire.