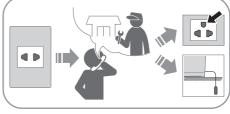

ergent or softener



# Main unit, lid





Attach

# Maintenance (continued)

## Water supply filter

#### If water does not flow smoothly





Water supply filter











8



## Tub

#### Once a week <Air Dry>



#### Once a month <Tub Hygiene>

1















# Installation



# Make sure to ask a service person for installation.



- Do not install by yourself.
- Follow this installation method.

  If you do not, Panasonic will not be liable for any accident or damage.



## Attach the bottom cover





## Attach the external drain water hose











# Installation (continued)

#### Connect the water supply hose





- Tighten the nut firmly.
- Do not twist, squash, modify or cut the hose.

## ■ Screw type



#### ■ Joint type







## Connect the power plug and grounding





## Check that the washing machine is level



#### ■ If the bubble is out of the mark

Loosen



Adjust



Tighten



# Trial operation







# **Error Display**





required.

# **Troubleshooting**

|           | Symptoms                                                              | Points to be checked                                                                                                                        |
|-----------|-----------------------------------------------------------------------|---------------------------------------------------------------------------------------------------------------------------------------------|
|           | Indication increases or does not decrease.                            | Time indication is approximate. Remaining time is corr