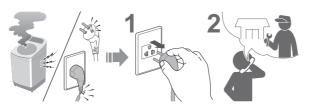

## May cause fire or electric shock.

# Do not touch it with wet hands.

Do not hold or pull on the cord.

Do not use.

Fully insert it.

Do not use.

If the power cord is damaged, it must be replaced by the manufacturer, its service agent or similarly qualified persons in order to avoid a hazard.

In case of failure or damaged power cord, stop use and ask the service centre.

Securely insert the ground prong. Call your local dealer for a new socket.

Use a socket appropriate for this appliance.

 The plug shape, socket shape and rating requirement varies with the region. Accumulated dust may cause fire.