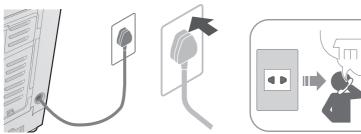

etergent or softener



# Main unit, lid





Attach

# Maintenance (continued)

## Water supply filter

#### If water does not flow smoothly





Water supply filter











8



## Tub

#### Once a week <Air Dry>



#### Once a month <Tub Hygiene>

1















# Installation



# Make sure to ask a service person for installation.



- Do not install by yourself.
- Follow this installation method.

  If you do not, Panasonic will not be liable for any accident or damage.



## Attach the bottom cover





## Attach the external drain water hose











# Installation (continued)

#### Connect the water supply hose





- Tighten the nut firmly.
- Do not twist, squash, modify or cut the hose.

## ■ Screw type



#### ■ Joint type







## Connect the power plug and grounding





## Check that the washing machine is level



#### ■ If the bubble is out of the mark

Loosen



Adjust



Tighten



# Trial operation







# **Error Display**





required.

# **Troubleshooting**

|           | Symptoms                                                              | Points to be checked                                                                                                                        |
|-----------|-----------------------------------------------------------------------|---------------------------------------------------------------------------------------------------------------------------------------------|
|           | Indication increases or does not decrease.                            | Time indication is approximate. Remaining time is co