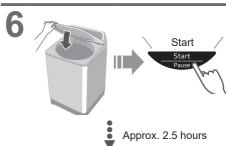

#### Once a month <Tub Hygiene>

1

# **Contents of Programs**

| Program                 |            | Total time <sup>*1</sup><br>(min) | Wash<br>(min) | Rinse<br>(times) | Spin<br>(min) |
|-------------------------|------------|-----------------------------------|---------------|------------------|---------------|
| <b>□</b> Normal         |            | 65                                | 10            | 2                | 7             |
| <b>(</b>                | Speedy     | 45                                | 3             | 2                | 5             |
| F                       | Delicate   | 50                                | 9             | 2                | 1             |
|                         | Baby Care  | 70                                | 10            | 2                | 7             |
| · <b>ভ</b> · Water Save |            | 80                                | 12            | 4                | 5             |
| <b>©</b>                | Blanket    | 70                                | 12            | 2                | 5             |
|                         | Soak       | 125 *²                            | 71 (Soak 59)  | 2                | 7             |
| ster                    | Sweat      | 60                                | 13            | 2                | 7             |
| Stain Master            | Mud        | 80                                | 32            | 2                | 7             |
| Sta                     | Soya/Sauce | 105 *²                            | 54 (Soak 29)  | 2                | 7             |
| Tub Hygiene 145 *2      |            | 145 *2                            | 65 (Soak 62)  | 2                | 30            |