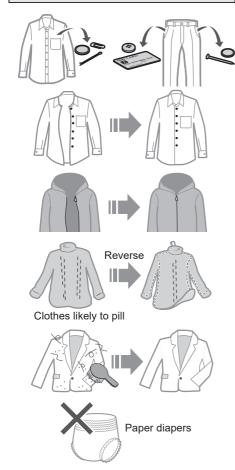

#### Pre-laundry check

## To prevent colour staining

#### Use laundry nets for delicates

For "Stain Master" (P. 16)

Pretreatments for heavily stains

Observe the clothes' care labels