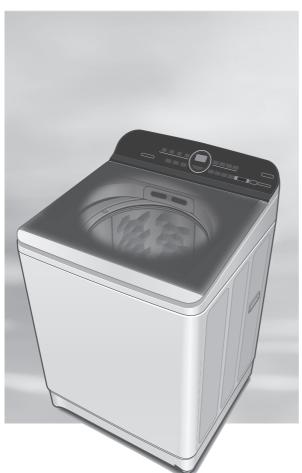

# **Panasonic**

#### **Operating & Installation Instructions**

Fully Automatic Washing Machine (Household Use)

Model No. NA-FD11X1 NA-FD10X1 NA-FD90X1 NA-FD85X1



#### Contents

| Safety Precautions                                                                                                | 2  |
|-------------------------------------------------------------------------------------------------------------------|----|
| Part Names / Accessories                                                                                          | 6  |
| Before Washing                                                                                                    | 7  |
| Operation Panel                                                                                                   | 8  |
| Washing                                                                                                           | 9  |
| Variety of Programs