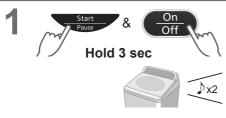

## **Setting Child Lock**

\* This function does not lock the lid and button operations.

#### Turning the tub by hand