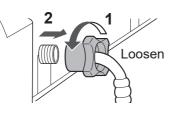

## Check that the washing machine is level

#### ■ If the bubble is out of the mark

Loosen

Adjust

Tighten