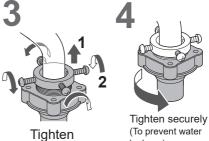

#### Connect the water supply hose

- Tighten the nut firmly.
- Do not twist, squash, modify or cut the hose.

## ■ Screw type

#### ■ Joint type