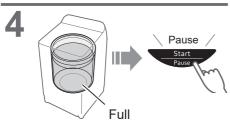

- ■After pressing "Start"
- To change each operation (while washing).

- To check or change the water level (while washing).

  water Level
- You cannot change the program.