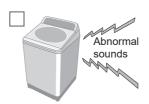

# **Error Display**

required.

# **Troubleshooting**

|           | Symptoms                                                              | Points to be checked                                                                                                                        |
|-----------|-----------------------------------------------------------------------|---------------------------------------------------------------------------------------------------------------------------------------------|
|           | Indication increases or does not decrease.                            | Time indication is approximate. Remaining time is corrected during operation.                                                               |
|           | SS Secret                                                             | 55 III 59                                                                                                                                   |
| Time      | Longer than the indication.  55  Operation passes the preset time.    | When clothes are uneven.  When the water drainage is not good.  When the water supply is not good.  The operation time may be longer.       |
| Main unit | No operation                                                          | Check  Power failure  Timer preset  Preset  Try  Close the lid. Turn on. Insert the power plug completely.  Press "Start". Turn breaker on. |
|           | Cannot change process settings (after start).  Start  With Ring Son ? | ■ Try  • During wash process  1 Pause 2 3 Start  Start  Pause 5 5 1                                                                         |