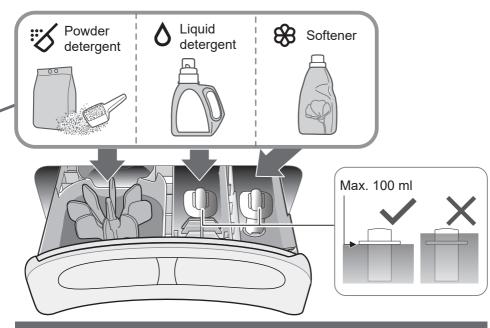

# **Detergent / Softener / Bleach**

- Follow the instructions on each package.
- For cleaning (P. 21)
- Close detergent and softener drawer completely before use.

#### Detergent

 If powder detergent does not dissolve well, put it in the bleach inlet.

 The level of foaming depends on the load size, soil, detergent, and water hardness.

## Softener

 Softener cannot be used with the "Water Save" program.