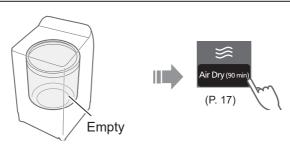

## Air Dry (90 min)

The air blown from the tub rotation removes water from clothes.

 Dryable clothes: Synthetic fibre (Max. 2.0 kg)

#### NOTE

- Clothes may not be sufficiently dried (depends on amount and type of clothes, and the temperature).
- This function does not use a heater.
   Clothes may be cold and half dry.