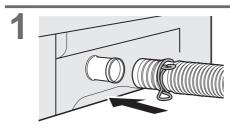

## Attach the external drain water hose

#### Connect the water supply hose

- Tighten the nut firmly.
- Do not twist, squash, modify or cut the hose.