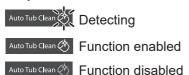

maximum and cannot be changed.

# Washing Options (continued)

#### **Stain Master**

Preparation: (P. 7)

For NA-FD11X1





2 StainMaster

Timer preset (hours) (P. 14)

\_\_\_\_





NOTE

Max. 4.0 kg



- Max. water amount: 55 L
- You cannot change the wash process setting of this program.

## Air Dry (90 min)

The air blown from the tub rotation removes water from clothes.

 Dryable clothes: Synthetic fibre (Max. 2.0 kg)







#### NOTE

- Clothes may not be sufficiently dried (depends on amount and type of clothes, and the temperature).
- This function does not use a heater.
   Clothes may be cold and half dry.

# **Convenient Functions**

#### **Setting Auto Tub Clean**

Preventing black mould, available with all programs except "Water Save" and "Air Dry".

#### ■ Lamp indications



#### ■ To turn on/off



## Cancelling end buzzer



■ To reset: same procedure

## **Setting Child Lock**



\* This function does not lock the lid and button operations.



#### Turning the tub by hand



# **Contents of Programs**

| Program                 |            | Total time <sup>*1</sup><br>(min) | Wash<br>(min) | Rinse<br>(times) | Spin<br>(min) |
|-------------------------|------------|-----------------------------------|---------------|------------------|---------------|
| <b>□</b> Normal         |            | 65                                | 10            | 2                | 7             |
| <b>(</b>                | Speedy     | 45                                | 3             | 2                | 5             |
| F                       | Delicate   | 50