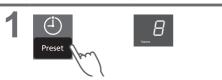

#### Preset

Set how many hours later to finish operation.

turn off.

| Normal           | 2 - 24 |
|------------------|--------|
| Speedy           | 1 - 24 |
| Delicate         | -      |
| Baby Care        | 2 - 24 |
| Water Save       | 2 - 24 |
| Blanket          | -      |
| Soak             | 3 - 24 |
| StainMaster      | 2 - 24 |
| Air Dry (90 min) | -      |
| Tub Hygiene      | -      |