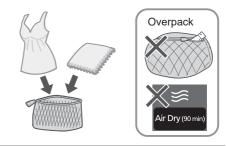

## Air Dry (90 min)

The air blown from the tub rotation removes water from clothes.

 Dryable clothes: Synthetic fibre (Max. 2.0 kg)

#### NOTE

- Clothes may not be sufficiently dried (depends on amount and type of clothes, and the temperature).
- This function does not use a heater.
   Clothes may be cold and half dry.