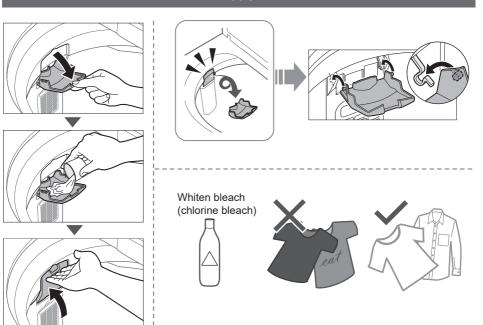

#### Use laundry nets for delicates

For "Stain Master" (P. 16)

Pretreatments for heavily stains

Observe the clothes' care labels

#### Bleach