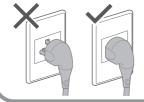

# Do not touch it with wet hands.

Do not hold or pull on the cord.

Do not use.

Fully insert it.

Do not use.

If the power cord is damaged, it must be replaced by the manufacturer, its service agent or similarly qualified persons in order to avoid a hazard.

In case of failure or damaged power cord, stop use and ask the service centre.

Securely insert the ground prong. Call your local dealer for a new socket.

Use a socket appropriate for this appliance.

 The plug shape, socket shape and rating requirement varies with the region. Accumulated dust may cause fire.