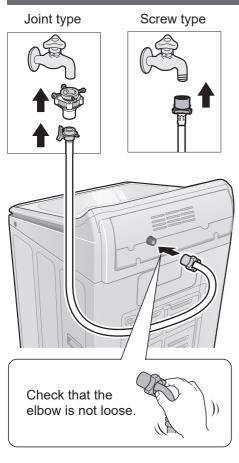

#### Connect the water supply hose

- Tighten the nut firmly.
- Do not twist, squash, modify or cut the hose.

## ■ Screw type

#### ■ Joint type