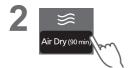

## Air Dry (90 min)

The air blown from the tub rotation removes water from clothes.

 Dryable clothes: Synthetic fibre (Max. 2.0 kg)

#### NOTE

- Clothes may not be sufficiently dried (depends on amount and type of clothes, and the temperature).
- This function does not use a heater.
   Clothes may be cold and half dry.