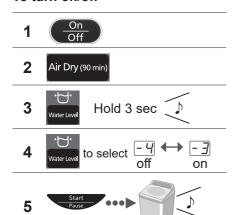

#### **Setting Auto Tub Clean**

Preventing black mould, available with all programs except "Water Save" and "Air Dry".

#### ■ To turn on/off