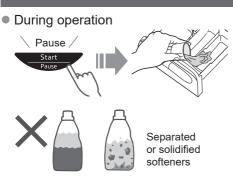

- ■After pressing "Start"
- To change each operation (while washing).

- To check or change the water level (while washing).

  water Level
- You cannot change the program.

## Softener

 Softener cannot be used with the "Water Save" program.