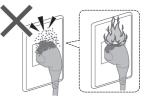

# Do not touch it with wet hands.

Do not hold or pull on the cord.

Do not use.

Fully insert it.

Do not use.

If the power cord is damaged, it must be replaced by the manufacturer, its service agent or similarly qualified persons in order to avoid a hazard.