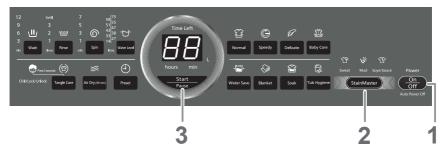

# **Operation Panel**

#### NOTE)

- In case of a power failure.
  - Operation will resume from where it stopped when the power recovers.
- If you do not press within 10 minutes after power-on.
   Auto power off.
- The wash process setting of the "Stain Master" and "Soak" programs cannot be changed.

# Washing

1

2

3

10 sec •••▶

20 sec

5 se

5

- ■After pressing "Start"
- To change each operation (while washing).

- To check or change the water level (while washing).

  water Level
- You cannot change the program.