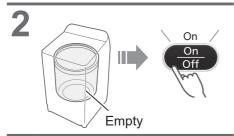

# Washing

1

2

3

10 sec •••▶

20 sec

5 se

5

- ■After pressing "Start"
- To change each operation (while washing).

- To check or change the water level (while washing).

  water Level
- You cannot change the program.