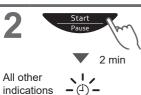

#### Preset

Set how many hours later to finish operation.

turn off.

| Normal           | 2 - 24 |
|------------------|--------|
| Speedy           | 1 - 24 |
| Delicate         | -      |
| Baby Care        | 2 - 24 |
| Water Save       | 2 - 24 |
| Blanket          | -      |
| Soak             | 3 - 24 |
| StainMaster      | 2 - 24 |
| Air Dry (90 min) | -      |
| Tub Hygiene      | -      |

■ To confirm

■ To cancel or change