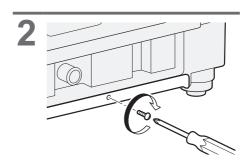

inutes or less will be displayed. --→99

# **Maintenance**

# Lint filter After each operation Water 3 Click NOTE ) If it is difficult to remove If the filter is broken Without the filter the filter (P. 18) Local dealer

## **Detergent and softener drawer**

#### If stained with detergent or softener



# Main unit, lid





Attach

# Maintenance (continued)

## Water supply filter

#### If water does not flow smoothly





Water supply filter











8



## Tub

#### Once a week <Air Dry>



#### Once a month <Tub Hygiene>

1















# Installation



# Make sure to ask a service person for installation.



- Do not install by yourself.
- Follow this installation method.

  If you do not, Panasonic will not be liable for any accident or damage.



## Attach the bottom cover





## Attach the external drain water hose











# Installation (continued)

#### Connect the water supply hose





- Tighten the nut firmly.
- Do not twist, squash, modify or cut the hose.

## ■ Screw type



#### ■ Joint type







## Connect the power plug and grounding





## Check that the washing machine is level



#### ■ If the bubble is out of the mark

Loosen



Adjust



Tighten



# Trial operation







# **Error Display**





required.

# **Troubleshooting**

|           | Symptoms                                                              | Points to be checked                                                                                                                        |
|-----------|-----------------------------------------------------------------------|