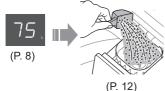

#### **Stain Master**

Preparation: (P. 7)

For NA-FD11X1

2 StainMaster

Timer preset (hours) (P. 14)

\_\_\_\_

NOTE

Max. 4.0 kg