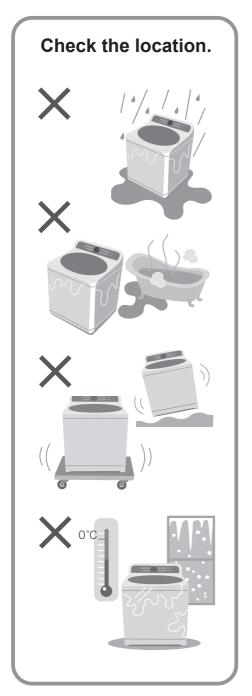

# Installation

# Make sure to ask a service person for installation.

- Do not install by yourself.
- Follow this installation method.

  If you do not, Panasonic will not be liable for any accident or damage.