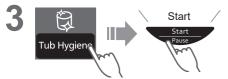

#### **Setting Auto Tub Clean**

Preventing black mould, available with all programs except "Water Save" and "Air Dry".

#### ■ Lamp indications

#### ■ To turn on/off