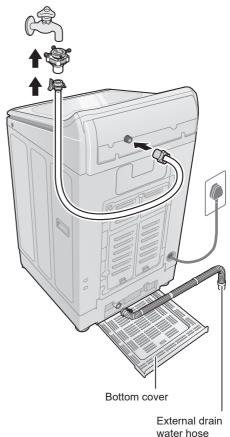

## Attach the bottom cover

## Attach the external drain water hose

#### Connect the water supply hose

- Tighten the nut firmly.
- Do not twist, squash, modify or cut the hose.

## Connect the power plug and grounding