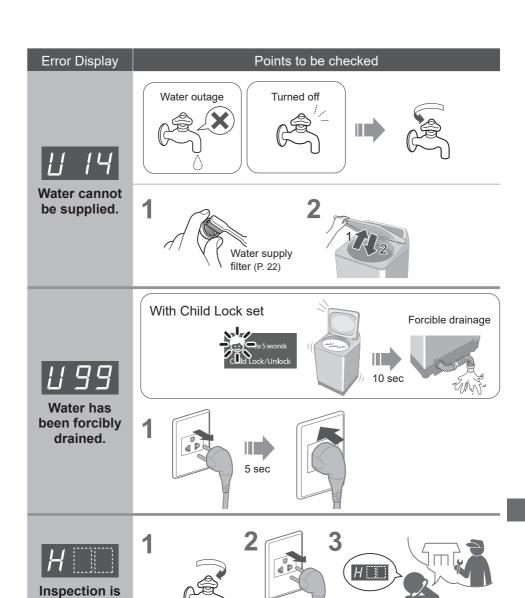

8



## Tub

#### Once a week <Air Dry>



#### Once a month <Tub Hygiene>

1















# Installation



# Make sure to ask a service person for installation.



- Do not install by yourself.
- Follow this installation method.

  If you do not, Panasonic will not be liable for any accident or damage.



## Attach the bottom cover





## Attach the external drain water hose











# Installation (continued)

#### Connect the water supply hose





- Tighten the nut firmly.
- Do not twist, squash, modify or cut the hose.

## ■ Screw type



#### ■ Joint type







## Connect the power plug and grounding





## Check that the washing machine is level



#### ■ If the bubble is out of the mark

Loosen



Adjust



Tighten



# Trial operation







# **Error Display**





required.

# **Troubleshooting**

|           | Symptoms                                                              | Points to be checked                                                                                                                        |
|-----------|-----------------------------------------------------------------------|---------------------------------------------------------------------------------------------------------------------------------------------|
|           | Indication increases or does not decrease.                            | Time indication is approximate. Remaining time is corrected during operation.                                                               |
|           | SS Secret