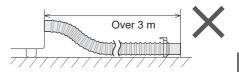

nance**

# Lint filter After each operation Water 3 Click NOTE ) If it is difficult to remove If the filter is broken Without the filter the filter (P. 18) Local dealer

## **Detergent and softener drawer**

#### If stained with detergent or softener



# Main unit, lid





Attach

# Maintenance (continued)

## Water supply filter

#### If water does not flow smoothly





Water supply filter











8



## Tub

#### Once a week <Air Dry>



#### Once a month <Tub Hygiene>

1















# Installation



# Make sure to ask a service person for installation.



- Do not install by yourself.
- Follow this installation method.

  If you do not, Panasonic will not be liable for any accident or damage.



## Attach the bottom cover





## Attach the external drain water hose











# Installation (continued)

#### Connect the water supply hose





- Tighten the nut firmly.
- Do not twist, squash, modify or cut the hose.

## ■ Screw type



#### ■ Joint type







## Connect the power plug and grounding





## Check that the washing machine is level



#### ■ If the bubble is out of the mark

Loosen



Adjust



Tighten



# Trial operation







# **Error Display**





required.

# **Troubleshooting**

|           | Symptoms                                                              | Points to be checked                                                                                                                        |
|-----------|-----------------------------------------------------------------------|---------------------------------------------------