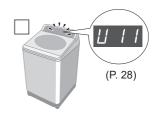

Water supply filter











8



## Tub

#### Once a week <Air Dry>



#### Once a month <Tub Hygiene>

1















# Installation



# Make sure to ask a service person for installation.



- Do not install by yourself.
- Follow this installation method.

  If you do not, Panasonic will not be liable for any accident or damage.



## Attach the bottom cover





## Attach the external drain water hose











# Installation (continued)

#### Connect the water supply hose





- Tighten the nut firmly.
- Do not twist, squash, modify or cut the hose.

## ■ Screw type



#### ■ Joint type







## Connect the power plug and grounding





## Check that the washing machine is level



#### ■ If the bubble is out of the mark

Loosen



Adjust



Tighten



# Trial operation







# **Error Display**





required.

# **Troubleshooting**

|           | Symptoms                                                              | Points to be checked                                                                                                                        |
|-----------|-----------------------------------------------------------------------|---------------------------------------------------------------------------------------------------------------------------------------------|
|           | Indication increases or does not decrease.                            | Time indication is approximate. Remaining time is corrected during operation.                                                               |
|           | SS Secret