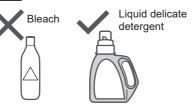

# **Detergent / Softener / Bleach**

- Follow the instructions on each package.
- For cleaning (P. 21)
- Close detergent and softener drawer completely before use.

#### Bleach

#### Detergent

 If powder detergent does not dissolve well, put it in the bleach inlet.

 The level of foaming depends on the load size, soil, detergent, and water hardness.