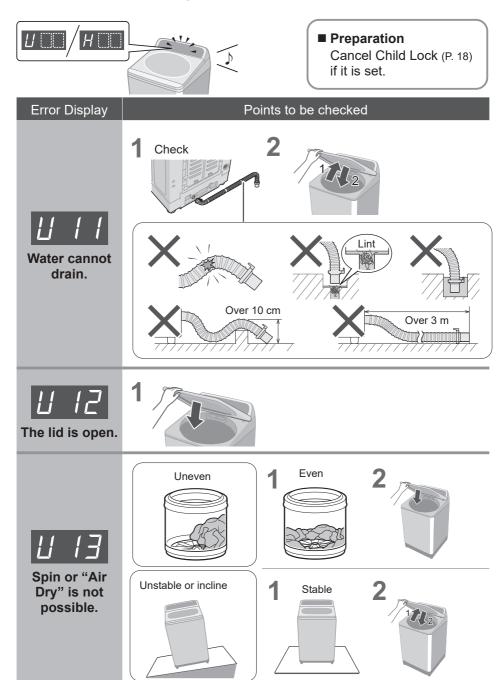

8



## Tub

#### Once a week <Air Dry>



#### Once a month <Tub Hygiene>

1















# Installation



# Make sure to ask a service person for installation.



- Do not install by yourself.
- Follow this installation method.

  If you do not, Panasonic will not be liable for any accident or damage.



## Attach the bottom cover





## Attach the external drain water hose











# Installation (continued)

#### Connect the water supply hose





- Tighten the nut firmly.
- Do not twist, squash, modify or cut the hose.

## ■ Screw type



#### ■ Joint type







## Connect the power plug and grounding





## Check that the washing machine is level



#### ■ If the bubble is out of the mark

Loosen



Adjust



Tighten



# Trial operation







# **Error Display**





required.

# **Troubleshooting**

|           | Symptoms                                                              | Points to be checked                                                                                                                        |
|-----------|-----------------------------------------------------------------------|---------------------------------------------------------------------------------------------------------------------------------------------|
|           | Indication increases or does not decrease.                            | Time indication is approximate. Remaining time is corrected during operation.                                                               |
|           | SS Secret