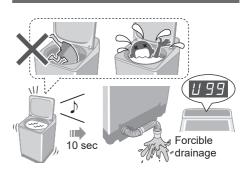

#### Do not touch the tub until it stops.

If the tub does not stop within 15 sec:

<sup>\*2</sup> Remaining time of 99 minutes or less will be displayed. --→99