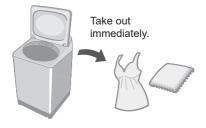

#### Do not touch the tub until it stops.

If the tub does not stop within 15 sec: