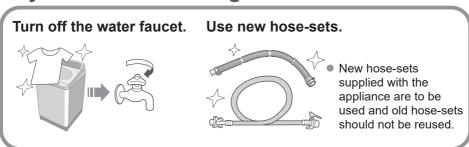

#### Connect the water supply hose

- Tighten the nut firmly.
- Do not twist, squash, modify or cut the hose.

## ■ Screw type

#### ■ Joint type