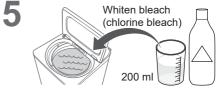

#### Bleach

#### Detergent

 If powder detergent does not dissolve well, put it in the bleach inlet.

 The level of foaming depends on the load size, soil, detergent, and water hardness.