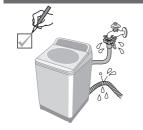

Water supply filter











8



## Tub

#### Once a week <Air Dry>



#### Once a month <Tub Hygiene>

1















# Installation



# Make sure to ask a service person for installation.



- Do not install by yourself.
- Follow this installation method.

  If you do not, Panasonic will not be liable for any accident or damage.



## Attach the bottom cover





## Attach the external drain water hose











# Installation (continued)

#### Connect the water supply hose





- Tighten the nut firmly.
- Do not twist, squash, modify or cut the hose.

## ■ Screw type



#### ■ Joint type







## Connect the power plug and grounding





## Check that the washing machine is level



#### ■ If the bubble is out of the mark

Loosen



Adjust



Tighten



# Trial operation







# **Error Display**





required.

# **Troubleshooting**

|           | Symptoms                                                              | Points to be checked                                                                                                                        |
|-----------|-----------------------------------------------------------------------|---------------------------------------------------------------------------------------------------------------------------------------------|
|           | Indication increases or does not decrease.                            | Time indication is approximate. Remaining time is corrected during operation.                                                               |
|           | SS Secret