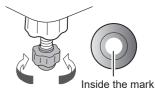

## Check that the washing machine is level

#### ■ If the bubble is out of the mark

Loosen

Adjust

Tighten