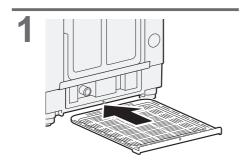

minutes or less will be displayed. --→99

# **Maintenance**

# Lint filter After each operation Water 3 Click NOTE ) If it is difficult to remove If the filter is broken Without the filter the filter (P. 18) Local dealer

## **Detergent and softener drawer**

#### If stained with detergent or softener



# Main unit, lid





Attach

# Maintenance (continued)

## Water supply filter

#### If water does not flow smoothly





Water supply filter











8



## Tub

#### Once a week <Air Dry>



#### Once a month <Tub Hygiene>

1















# Installation



# Make sure to ask a service person for installation.



- Do not install by yourself.
- Follow this installation method.

  If you do not, Panasonic will not be liable for any accident or damage.



## Attach the bottom cover





## Attach the external drain water hose











# Installation (continued)

#### Connect the water supply hose





- Tighten the nut firmly.
- Do not twist, squash, modify or cut the hose.

## ■ Screw type



#### ■ Joint type







## Connect the power plug and grounding





## Check that the washing machine is level



#### ■ If the bubble is out of the mark

Loosen



Adjust



Tighten



# Trial operation







# **Error Display**





required.

# **Troubleshooting**

|           | Symptoms                                                              | Points to be checked                                                                                                                        |
|-----------|----------------------------------------------------------------------