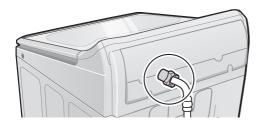

#### Connect the water supply hose

- Tighten the nut firmly.
- Do not twist, squash, modify or cut the hose.

## ■ Screw type

#### ■ Joint type