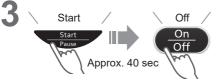

# Washing

1

2

3

10 sec •••▶

20 sec

5 se

5

- ■After pressing "Start"
- To change each operation (while washing).

- To check or change the water level (while washing).

  water Level
- You cannot change the program.