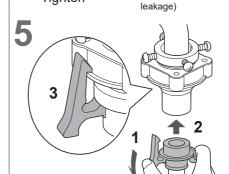

## Check that the washing machine is level

#### ■ If the bubble is out of the mark

Loosen

Adjust

Tighten