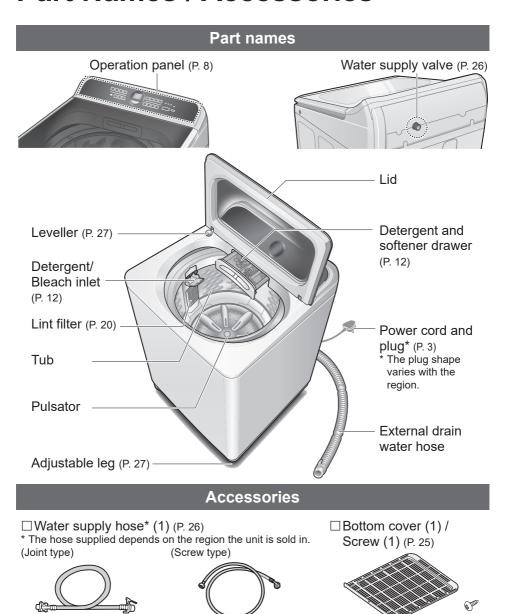

## Part Names / Accessories

1.0 m

☐ External drain water

hose (1) (P. 25)

1.0 m

☐ Water tap adaptor\*

(1) (P. 26)

\* For Joint type only