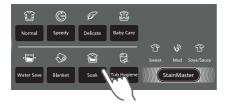

# **Variety of Programs**

|          | Program               | Purpose                                                                                                                                                 | Max.<br>capacity<br>(kg)    |
|----------|-----------------------|---------------------------------------------------------------------------------------------------------------------------------------------------------|-----------------------------|
|          | Normal (P. 9)         | • Everyday clothes                                                                                                                                      |                             |
|          | Tangle<br>Care (P. 9) | <ul> <li>Anti-tangling</li> <li>Washing more gently than "Normal" to reduce tangle.</li> <li>Disentangling clothes after spin: 6 kg or less.</li> </ul> | (FD11X1)<br>11.0            |
|          | Speedy (P. 9)         | • For light soil                                                                                                                                        | (FD10X1)<br>10.0            |
| Wash     | <b>Soak</b> (P. 9)    | • For heavy soil Presoaking to wash                                                                                                                     | (FD95X1)<br>9.5<br>(FD90X1) |
| <b>S</b> | Baby Care (P. 9)      | Clothes for babies & sensitive skin Rinsing thoroughly                                                                                                  | 9.0<br>(FD85X1)<br>8.5      |
|          | Water Save            | ● Saving water                                                                                                                                          |                             |
|          | Blanket (P. 15)       | • Comforters and blankets  With a machine-washable tag                                                                                                  | 4.2                         |

|             | Program Purpose  |                 |                                                     | Max.<br>capacity<br>(kg) |     |
|-------------|------------------|-----------------|-----------------------------------------------------|--------------------------|-----|
|             | Delicate (P. 15) |                 | • Washing gently                                    |                          | 4.2 |
|             | StainM           | laster (P. 16)  | • For the following s                               | tains                    |     |
| Wash        | Light Sweat      |                 | 9 00                                                |                          |     |
|             | Mud              | Mud             |                                                     |                          | 4.0 |
|             | Heavy            | Soya/Sauce      |                                                     |                          |     |
| Dry         | ≨ Air I          | Dry (90 min)    | <ul><li>Drying synthetic fibre clothes</li></ul>    |                          | 2.0 |
| nance       | (P. 17)          |                 | <ul><li>Tub drying</li></ul>                        |                          |     |
| Maintenance | Tub              | Hygiene (P. 23) | Tub cleaning     Removing black mould     and smell |                          | _   |

## NOTE

- "Normal" program and "Water Save" program are recommended for a normally soiled load at the rated capacity of this washing machine.
- "Water Save" program is recommended for Singapore.