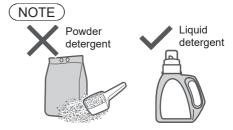

#### Detergent

 If powder detergent does not dissolve well, put it in the bleach inlet.

 The level of foaming depends on the load size, soil, detergent, and water hardness.