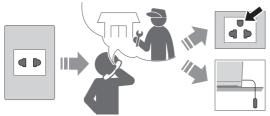

# Do not touch it with wet hands.

Do not hold or pull on the cord.

Do not use.

Fully insert it.

Do not use.

If the power cord is damaged, it must be replaced by the manufacturer, its service agent or similarly qualified persons in order to avoid a hazard.

In case of failure or damaged power cord, stop use and ask the service centre.

Securely insert the ground prong. Call your local dealer for a new socket.

Use a socket appropriate for this appliance.

 The plug shape, socket shape and rating requirement varies with the region. Accumulated dust may cause fire.