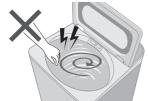

## May cause injury.

Do not climb or put objects on the appliance.

 If the lid is broken, immediately stop using.

Be careful of your hands and feet.