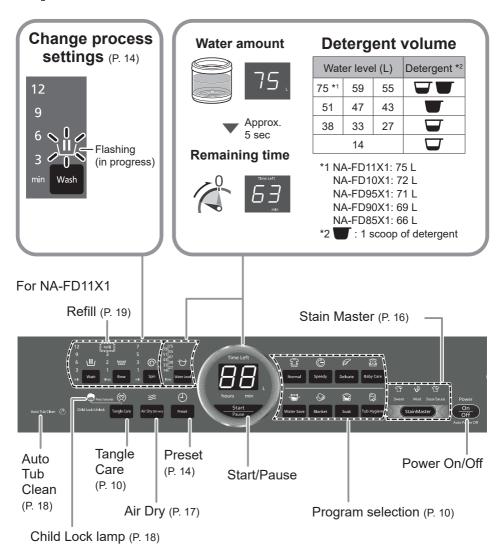

# **Operation Panel**

#### NOTE)

- In case of a power failure.
  - Operation will resume from where it stopped when the power recovers.
- If you do not press within 10 minutes after power-on.
   Auto power off.
- The wash process setting of the "Stain Master" and "Soak" programs cannot be changed.

#### Preset

Set how many hours later to finish operation.

turn off.

| Normal           | 2 - 24 |
|------------------|--------|
| Speedy           | 1 - 24 |
| Delicate         | -      |
| Baby Care        | 2 - 24 |
| Water Save       | 2 - 24 |
| Blanket          | -      |
| Soak             | 3 - 24 |
| StainMaster      | 2 - 24 |
| Air Dry (90 min) | -      |
| Tub Hygiene      | -      |

#### **Blanket**

Max. water amount \* 4.2 kg100 % synthetic fibre

• 100 % cotton

\* NA-FD11X1: 75 L / NA-FD10X1: 72 L / NA-FD95X1: 71 L / NA-FD90X1: 69 L /

NA-FD85X1: 66L

#### NOTE

 The water amount indication shows the maximum and cannot be changed.

#### **Stain Master**

Preparation: (P. 7)

For NA-FD11X1

2 StainMaster

Timer preset (hours) (P. 14)

\_\_\_\_

NOTE

Max. 4.0 kg

- Max. water amount: 55 L
- You cannot change the wash process setting of this program.