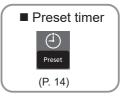

#### Preset

Set how many hours later to finish operation.

turn off.

| Normal           | 2 - 24 |
|------------------|--------|
| Speedy           | 1 - 24 |
| Delicate         | -      |
| Baby Care        | 2 - 24 |
| Water Save       | 2 - 24 |
| Blanket          | -      |
| Soak             | 3 - 24 |
| StainMaster      | 2 - 24 |
| Air Dry (90 min) | -      |
| Tub Hygiene      | -      |

■ To confirm

■ To cancel or change