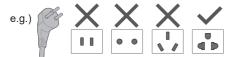

In case of failure or damaged power cord, stop use and ask the service centre.

Securely insert the ground prong. Call your local dealer for a new socket.

Use a socket appropriate for this appliance.

 The plug shape, socket shape and rating requirement varies with the region. Accumulated dust may cause fire.