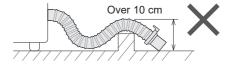

tenance**

# Lint filter After each operation Water 3 Click NOTE ) If it is difficult to remove If the filter is broken Without the filter the filter (P. 18) Local dealer

## **Detergent and softener drawer**

#### If stained with detergent or softener



# Main unit, lid





Attach

# Maintenance (continued)

## Water supply filter

#### If water does not flow smoothly





Water supply filter











8



## Tub

#### Once a week <Air Dry>



#### Once a month <Tub Hygiene>

1















# Installation



# Make sure to ask a service person for installation.



- Do not install by yourself.
- Follow this installation method.

  If you do not, Panasonic will not be liable for any accident or damage.



## Attach the bottom cover





## Attach the external drain water hose











# Installation (continued)

#### Connect the water supply hose





- Tighten the nut firmly.
- Do not twist, squash, modify or cut the hose.

## ■ Screw type



#### ■ Joint type







## Connect the power plug and grounding





## Check that the washing machine is level



#### ■ If the bubble is out of the mark

Loosen



Adjust



Tighten



# Trial operation







# **Error Display**





required.

# **Troubleshooting**

|           | Symptoms                                                              | Points to be checked                                                                                                                        |
|-----------|-----------------------------------------------------------------------|-------------------------------------------------