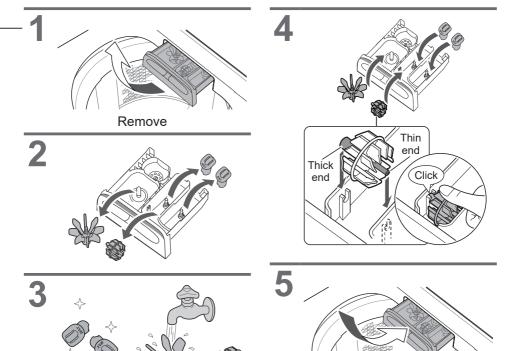

# **Maintenance**

# Lint filter After each operation Water 3 Click NOTE ) If it is difficult to remove If the filter is broken Without the filter the filter (P. 18) Local dealer

## **Detergent and softener drawer**

#### If stained with detergent or softener

# Main unit, lid

Attach