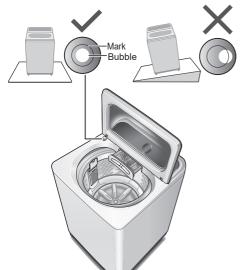

## Check that the washing machine is level

#### ■ If the bubble is out of the mark

Loosen

Adjust

Tighten