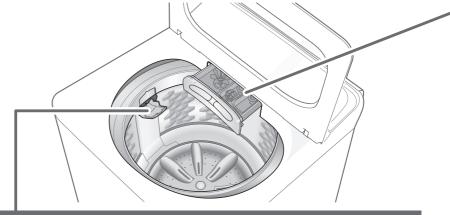

# **Detergent / Softener / Bleach**

- Follow the instructions on each package.
- For cleaning (P. 21)
- Close detergent and softener drawer completely before use.

#### Bleach

#### Detergent

 If powder detergent does not dissolve well, put it in the bleach inlet.

 The level of foaming depends on the load size, soil, detergent, and water hardness.