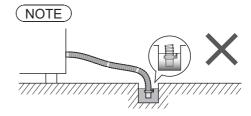

intenance**

# Lint filter After each operation Water 3 Click NOTE ) If it is difficult to remove If the filter is broken Without the filter the filter (P. 18) Local dealer

## **Detergent and softener drawer**

#### If stained with detergent or softener



# Main unit, lid





Attach

# Maintenance (continued)

## Water supply filter

#### If water does not flow smoothly





Water supply filter











8



## Tub

#### Once a week <Air Dry>



#### Once a month <Tub Hygiene>

1















# Installation



# Make sure to ask a service person for installation.



- Do not install by yourself.
- Follow this installation method.

  If you do not, Panasonic will not be liable for any accident or damage.



## Attach the bottom cover





## Attach the external drain water hose











# Installation (continued)

#### Connect the water supply hose





- Tighten the nut firmly.
- Do not twist, squash, modify or cut the hose.

## ■ Screw type



#### ■ Joint type







## Connect the power plug and grounding





## Check that the washing machine is level



#### ■ If the bubble is out of the mark

Loosen



Adjust



Tighten



# Trial operation







# **Error Display**





required.

# **Troubleshooting**

|           | Symptoms                                                              | Points to be checked                                                                                                                        |
|-----------|-----------------------------------------------------------------------|-----------------------------------------------