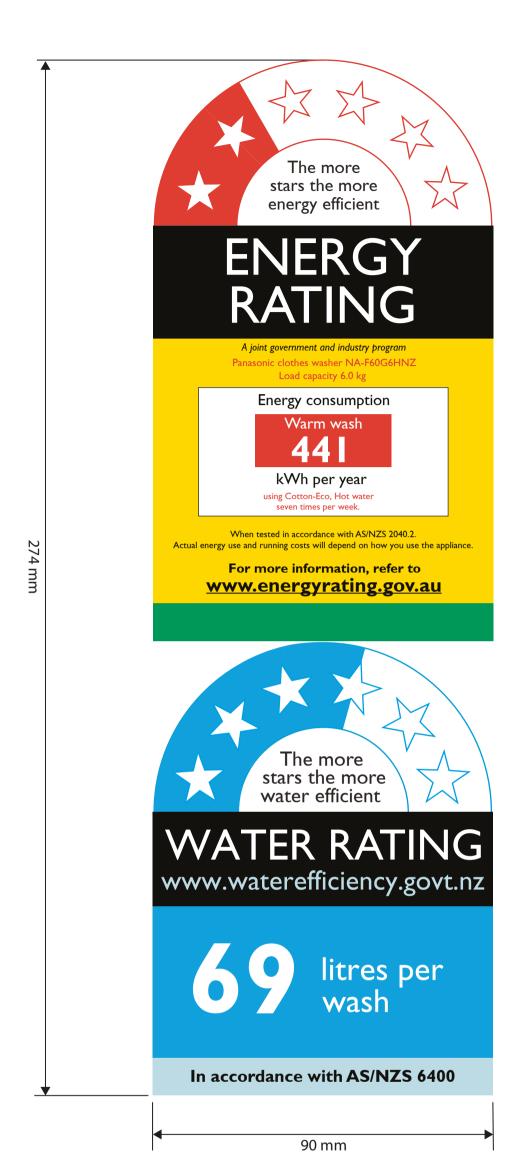

| 秘      | Confidential |
|--------|--------------|
| Until: | 迄            |

| Product Block Copy<br>製品原稿 PAP                                          | VN                        | Issue<br>日付   | Date                   |               |                             |             |  |  |  |
|-------------------------------------------------------------------------|---------------------------|---------------|------------------------|---------------|-----------------------------|-------------|--|--|--|
| Name & Model No.<br>品名•品番                                               | Engineering Group<br>設計技術 |               | Planning Group<br>商品企画 |               | Design Company<br>デザインカンパニー |             |  |  |  |
| 全自動洗濯機(Washing Machine)<br>NA-F60G6 PAPVN製                              | Checked<br>責任者            | Checked<br>担当 | Checked<br>責任者         | Checked<br>担当 | Checked<br>責任者              | Drawn<br>担当 |  |  |  |
| Specification Label A                                                   |                           |               |                        |               |                             |             |  |  |  |
| scale<br>尺度 1:1                                                         |                           |               |                        |               |                             |             |  |  |  |
| Remarks<br>備考 AWW1108C6YC0-0C5                                          |                           |               |                        |               |                             |             |  |  |  |
| Please use data for the block copy<br>版下はデータを利用してください 「データ使用時は原本を確認のこと」 |                           |               |                        |               |                             |             |  |  |  |