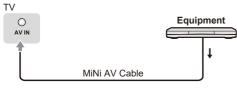

့်။
- RF ကေဘယ်ကြိုးကို တီဗွီ အောက်တွင် မထားပါနှင့် ။
- အကောင်းဆုံး ပုံရိပ်နှင့် အသံအရည်အသွေးရရှိနိုင်ရန်မှာ Aerial တစ်စု၊
   မှန်ကန်သောကေဘယ်ကြိုး (75-cfoxial) နှင့် မှန်ကန်သော
   terminal ပလပ်များလိုအပ်ပါသည်။
- ဘုံသုံး Aerial စနစ်ကို အသုံးပြူလျှင်နံရံ Aerial ပလဝ်ပေါက် နှင့်
   တီဗွီအကြားကေဘယ်နှင့် ပလပ်ကို မှန်ကန်စွာဆက်သွယ်ရန်လိုအပ်ပါသည်။
- သင့်ပတ်ဝန်းကျင် ဧရိယာအတွက် မှန်ကန်သော aerial လိုအပ်သော ဆက်စပ်ပစ္စည်းများရရှိနိုင်ရန်ဒေ သင်္ခ Television service center နှင့် အရောင်းကိုယ်စားလှယ်များကကူညီပေးနိုင်ပါသည် ။
- Aerial တပ်ဆင်ခြင်း၊မူလရှိနေသောစနစ်များကို မြှင့်တင်ခြင်း (သို့မဟုတ်)
   လိုအပ်သော ဆက်စပ်ပစ္စည်းများ သို့မဟုတ် ကျသင့်သောကုန်ကျ စရိတ်များနှင့်
   ပတ်သတ်၍ ဝယ်ယူသူမှတာဝန်ခံရမည်ဖြစ်သည် ။



# **Blu-Ray Player** TV



# AV / ဂိမ်းပစ္စည်းများ

#### Using HDMI terminal



# Using AV terminals



# TV HDMI 1/2 HDMI Recorder / VCR TV HDMI Recorder / HDMI cable

**VCR** 

#### Set top box



#### Speaker system



 ပြင်ပစက်ပစ္စည်းများ (ဥပမာ – Dolby Return Digital 5.1 ch ) ဖြင့်စုံလင် သောရုပ်သံလိုင်းများရရှိစံစားနိုင်ရန်စက်ပစ္စည်းကို အသံချဲစက်တွင် ချိတ်ဆက်ပါ။ ချိတ်ဆက် မှများနှင့် ပတ်သတ်သည့် အချက်အလက်များကို စက်ပစ္စည်းများနှင့်အသံချဲစက်တို့၏အညွှန်းစာအုပ်တွင် ဖတ်ပါ။







Equipment

တီဗွီ ကို ပထမဦးဆုံး အကြိမ် ဖွင့်သည့်အခါ ၎င်းသည်ရရှိနိုင်သော တီဗွီ ရုပ်သံလှိုင်း ကိုအလိုလျောက်ရှာဖွေပေးပြီး တီဗွီကို အစပြုရန် ရွေးချယ်မှများပေးလိမ့်မည် ။ စာသည်အာတွင် ဗလိုလ်သွားလည်းမှာမှ အာပြင်နိုင်ကို လုပ်လောင်တာလည်တ

• ဒေသခံအရောင်းကိုယ်စားလှယ်များမှ အစပြုခြင်းကို လုပ်ဆောင်ထားသည့်အခါ ဤအဆင့်ကိုမလိုတော့ ပါ။

\_\_ အဓိကပလပ်ကိုပလပ်ပေါက်သို့ထိုးသွင်း၍တီဗွီကိုဗွင့်ပါ။

Screen ပေါ်တွင်မပြသမီအချိန်အနည်းငယ်စောင့်ပါ။