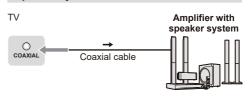

#### Speaker system

 ပြင်ပစက်ပစ္စည်းများ (ဥပမာ – Dolby Return Digital 5.1 ch ) ဖြင့်စုံလင် သောရုပ်သံလိုင်းများရရှိစံစားနိုင်ရန်စက်ပစ္စည်းကို အသံချဲစက်တွင် ချိတ်ဆက်ပါ။ ချိတ်ဆက် မှများနှင့် ပတ်သတ်သည့် အချက်အလက်များကို စက်ပစ္စည်းများနှင့်အသံချဲစက်တို့၏အညွှန်းစာအုပ်တွင် ဖတ်ပါ။