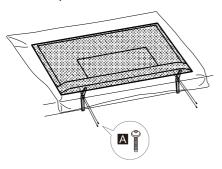

# အောက်ခံခံ

32-inch model

Assembly screws

Al

(ST4 x 15) x 4

# ထိုင်ခုံဖယ်ရှားခြင်း

နံရံ ကပ်ရိုတ် အသုံးမြသည့်အခါ သို့မဟုတ် တီဗွီ ကို ပြန်လ ည် ထုတ်ပိုးသည့်အခါ ထိုင်ခုံကို အောက်ပါနည်းလမ်းများအတိုင်းဖယ်ရှားရန် သတိပြုပါ။ ၁.တီဗွီကို အလုပ်စားပွဲပေါ်သို့ ဖန်သားပြင် ဘောင်ကွက်ကို မှောက်လျက်

သန့်ရှင်းနူးညံ့သော အဝတ်ပေါ်တွင် တင်ထားပါ။

၂. ထိုင်ခုံမှ တပ်ဆင်ထားသော ဝက်အူများ (A ) ကို ဖယ်ရှားပါ။