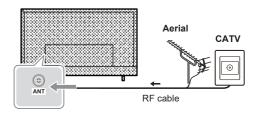

#### Aerial

- ပုံရိပ်လိုင်းတွန့်ခြင်းကို ကာကွယ်ရန် ပင်မပလပ်ကြိုးနှင့် RF ကေဘယ်ကြိုး အကြားနေရာ လပ်ထားပါ။
- noise များရှောင်ရှားနိုင်ရန် RF ကေဘယ်ကြိုးကိုပင်မမီးကြိူး၏အနီး တွင်မထားပါနှင့်။
- RF ကေဘယ်ကြိုးကို တီဗွီ အောက်တွင် မထားပါနှင့် ။
- အကောင်းဆုံး ပုံရိပ်နှင့် အသံအရည်အသွေးရရှိနိုင်ရန်မှာ Aerial တစ်စု၊
   မှန်ကန်သောကေဘယ်ကြိုး (75-cfoxial) နှင့် မှန်ကန်သော
   terminal ပလပ်များလိုအပ်ပါသည်။
- ဘုံသုံး Aerial စနစ်ကို အသုံးပြူလျှင်နံရံ Aerial ပလဝ်ပေါက် နှင့်
   တီဗွီအကြားကေဘယ်နှင့် ပလပ်ကို မှန်ကန်စွာဆက်သွယ်ရန်လိုအပ်ပါသည်။
- သင့်ပတ်ဝန်းကျင် ဧရိယာအတွက် မှန်ကန်သော aerial လိုအပ်သော ဆက်စပ်ပစ္စည်းများရရှိနိုင်ရန်ဒေ သင်္ခ Television service center နှင့် အရောင်းကိုယ်စားလှယ်များကကူညီပေးနိုင်ပါသည် ။
- Aerial တပ်ဆင်ခြင်း၊မူလရှိနေသောစနစ်များကို မြှင့်တင်ခြင်း (သို့မဟုတ်)
   လိုအပ်သော ဆက်စပ်ပစ္စည်းများ သို့မဟုတ် ကျသင့်သောကုန်ကျ စရိတ်များနှင့်
   ပတ်သတ်၍ ဝယ်ယူသူမှတာဝန်ခံရမည်ဖြစ်သည် ။