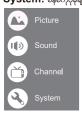

ဖော်ပြထားသည်။တီဗွီမှမီနူးစနစ်သို့ဝင်ရောက်ရန်ါ

#### Menu

Picture: picture mode သို့မဟုတ်ပိုမိုပြုပြင်ရန် ဝင်ရောက်ပါ။

Sound: အသံကိုပိုမိုချိန်ညှိရန်ဝင်ရောက်ပါ။ Channel: ချန်နယ်ကိုပိုမိုချိန်ညှိရန်ဝင်ရောက်ပါ။ System: စနှစ်ကိုပိုမိုချိန်ညှိရန်ဝင်ရောက်ပါ။