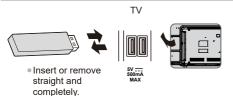

## Inserting / Removing the USB Flash Memory

#### Starting Media Player

1 USB device ကို TV သို့ထိုးသွင်းပါ။

#### **USB Flash Memory**

Media Player ၌နောက်သို့ဆုတ်ခြင်း

Format: FAT32

သတ်မှတ်ချက်များ

USB2.0 port: Supports only USB1.1 or USB2.0 standard. USB3.0 port: Supports only USB1.1 or USB2.0 or USB3.0 standard.

#### USB

USB 2.0/3.0 TYPE A Connectors USB2.0 DC 5V, Max.500 mA USB3.0 DC 5V, Max.900 mA