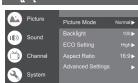

# ရုပ်ပုံ

Picture Mode: Normal, Dynamic, Filmmaker, Sport, Game နှင့် Custom သို့ပြောင်းနိုင်သည်။

Backlight: level 0 မှ100 သို့ပြောင်းနိုင်သည်။ ECO Setting: Off,Low and High ကိုရွေးချယ်ရန်။

#### **Aspect Ratio:**

မျက်နာပြင်[Aspect Ratio]ကိုပြသပေးသည်။ညွှန်ကြားချက်များကိုလိုက်နာ၍ mode ကိုရွေးချယ်နိုင်သည်။ဟ 16:9] / [4:3] / အော်တို / မူရင်း.

#### Advanced Setting:

Color Temperature:Normal,Cool,Warm Mode ကိုရွေးရျယ်နိုင်သည်။ Dynamic Contrast:ဇူ၄ိရန်ဝိတ်ရန်။ HDMI PC/ AV Mode: Video/PC/Auto

Overscan:To select ON or OFF

Noise Reduction:To select Off,Low,Middle,High and Auto.