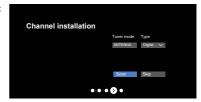

# Step 4: ချယ်နယ်များထည့်သွင်းခြင်း

▲/▼ ကိုအသုံးပြု၍ Tunner mode ကိုရွေးချယ်ပါ။ Antenna, Cable ကဲ့သို့ အမျိုးအစား Digital, Analogue ထို့နောက် OK ကိုနှိပ်၍နောက်တဆင့်သို့ သွားရောက်နိုင်သည်။