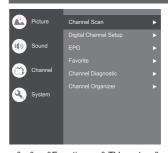

#### Channel

မှတ်ချက် : ဤ Function သည် TV mode တွင်သာအသုံပြုနိုင်သည်။

Channel Scan: Analog နှင့် digital channel များကို scan လုပ်စွင့်ပြသည်။

#### **Digital Channel Setup:**

Subtitle Setup, TeletextSetup, Audio Setup, LCN, Auto Service Update,Update Scan(Auto Scan) ကိုရိန်ဘိုရန်

#### EPG:

Press **OK**/▶ to enter the Program Guide menu.

#### Favorite:

Setup favorite channel list.

#### **Channel Diagnostic:**

လက်ရှိ digital ရှိအချက်အလက်များကိုပြသရန် ok / ကိုနှိပ်ပါ။ signal strength, frequency ကဲ့သို့

#### **Channel Organizer:**

ဤရွေးချယ် မှုသည် သင့်အား Channel များကိုစုစည်းနိုင်ရန်ခွင့်ပြုသည် ။