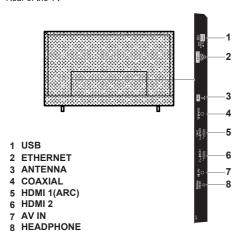

ဗွီကို အသုံးမပြုတော့ သည့်အခါပုံသေနံရံအနေထားမှ ဖယ်ရှားပါ

# TV ကိုချိတ်ဆက်ခြင်း

- ပြသထားသောပြင်ပပစ္စည်းကိရိယာများနှင့် ကေဘယ်ကြိုးများကို
   ဤတီဗွီတွင် ထောက်ပံ့ပေးပါ။
- မည်သည့်ကေဘယ်ကြိုးများကို ချိတ်ဆက်ခြင်း သို့မဟုတ် ဖြတ်တောက် ခြင်း မပြုမီ ယူနစ်ကို ပင်မ ပလပ်ပေါက်နှင့် ချိတ်ဆက်မထားမိစေရန် သေ ရှာစေပါ။
- ချိတ်ဆက်မှုအတွက် Terminal အမျိုးစားနှင့်ကေဘယ်ပလပ်ကြိုးများကို မှန်ကန်မှရှိမရှိစစ်ဆေးပါ။
- ဝါယာအပြည့်ပါသော ကွေးဆန့်နိုင်သည့် HDMIကေဘယ်ကြိုးကို အသုံးပြုပါ ။
- တီဗွီကို လျှပ်စစ် ပစ္စည်းများ (ဗီရိုကိရိယာများစသည်) သို့မဟုတ်
   အနီအောက်ရောင်ခြည်သုံး အာရုံစံ ကိုရိယာများနှင့် အဝေးတွင်ထားရှိပါ ။
   သို့မဟုတ် ပုံရိပ် ၊အသံများ လိုင်းတွန့်ခြင်း သို့မဟုတ် အခြားပစ္စည်း ကိရိယာများ၏
   လည်ပတ်မှကို ထိနိုက်စေနိုင်သည် ။
- တွဲပါလာသော စက် ပစ္စည်း၏အညွှန်းစာ အုပ်ကို လည်းဖတ်ပါ။

#### Terminals

#### Rear of the TV



# ဆက်သွယ်မှုများ

#### Aerial



- ပုံရိပ်လိုင်းတွန့်ခြင်းကို ကာကွယ်ရန် ပင်မပလပ်ကြိုးနှင့် RF ကေဘယ်ကြိုး အကြားနေရာ လပ်ထားပါ။
- noise များရှောင်ရှားနိုင်ရန် RF ကေဘယ်ကြိုးကိုပင်မမီးကြိူး၏အနီး တွင်မထားပါနှင့်။
- RF ကေဘယ်ကြိုးကို တီဗွီ အောက်တွင် မထားပါနှင့် ။
- အကောင်းဆုံး ပုံရိပ်နှင့် အသံအရည်အသွေးရရှိနိုင်ရန်မှာ Aerial တစ်စု၊
   မှန်ကန်သောကေဘယ်ကြိုး (75-cfoxial) နှင့် မှန်ကန်သော
   terminal ပလပ်များလိုအပ်ပါသည်။
- ဘုံသုံး Aerial စနစ်ကို အသုံးပြူလျှင်နံရံ Aerial ပလဝ်ပေါက် နှင့်
   တီဗွီအကြားကေဘယ်နှင့် ပလပ်ကို မှန်ကန်စွာဆက်သွယ်ရန်လိုအပ်ပါသည်။
- သင့်ပတ်ဝန်းကျင် ဧရိယာအတွက် မှန်ကန်သော aerial လိုအပ်သော ဆက်စပ်ပစ္စည်းများရရှိနိုင်ရန်ဒေ သင်္ခ Television service center နှင့် အရောင်းကိုယ်စားလှယ်များကကူညီပေးနိုင်ပါသည် ။
- Aerial တပ်ဆင်ခြင်း၊မူလရှိနေသောစနစ်များကို မြှင့်တင်ခြင်း (သို့မဟုတ်)
   လိုအပ်သော