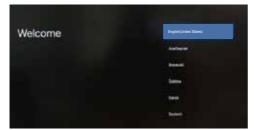

# Google ကနဦးအစပြုခြင်း

တီဗွီကို လျှပ်စီးဝင်နေသော ပင်မပလပ်ပေါက် ထဲတွင် ပလပ်ထိုးထားပြီး ပါဝါကို ဖွင့် ပါ။ပြသရန် စက္ကန့်အနည်းငယ်စောင့်ပါ။တီဗွီကို ပထမဆုံး အကြိမ်ဖွင့်သောအခါကနဦး setting များကိုပြီးမြောက်စေရန်ပြသပေး လိမ့်မည်။ အဆင့် ၁ –အသုံးပြုမည့်ဘာသာစကားကို ရွေးရျယ်ပါ။

အဆင့် ၂ – အချိန္နိုင်ငံများအတွက်သာ တီဗွီကို Android device နှင့် ရှိတ်ဆက်ခြင်းပြု မပြုကို ရွေးချယ်ပါ။

မှတ်ချက် –တီဗွီကို Android နှင့်ချိတ်ဆက်ခြင်းမပြုပါကအဆင့်သုံးကိုကျော်ပါ။ တီဗွီကို Android device နှင့်ချိတ်ဆက်အသုံးပြုလိုပါက Android phone မှ Blueooth function ကို ဇွင့်၍ Phone Google Application ကိုဇွင့်ပါ။ အဆင့် ၃ – တီဗွီကို Wifi network နှင့် ချိတ်မရှိတ်ကို ရွေးချယ်ပါ။

မှတ်ချက် –တီစ္ဂီကို Wifi ကွန်ယက်နှင့် ရှိတ်ပြီးပါက Google Service Update ကဲ့သို့သော Update များကို စစ်ဆေးမည်ဖြစ်သည်။ထို့နောက် Google Account ကို Sign-in လုပ်ပါ။ အဆင့် ၄ – App အသစ်များအကြံပေးချက်များရှုပ်ရှင်များ အခြား Google မှအကူညီများရယူရန် sign - in လုပ်ပါ။

အဆင့်၅ – Google term of service and privacy policy ကိုလိုက်နာရန် ဖတ်ပါ။