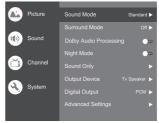

#### Sound

Sound Mode: To select the mode of Standard, Speech,

Music, Stadium and User.

Surround Mode: Select OFF, Pure Sound and Surround.

Dolby Audio Processing: Select ON or OFF.

Night Mode: Select ON or OFF.

Sound Only: Select it and the TV screen will turn off in

9 seconds.

Output Device: To select the TV Speaker, SPDIF/Optical

and HDMI-ARC.

Digital Output: Select the PCM, ByPass, Auto.

#### Advanced Settings:

- 1.DAC-4 Dialogue Enhancer
- 2.DAC-4 Dialogue Enhancer Level
- 3.Balance
- 4. Digital Audio Delay (ms)
- 5.Digital Audio Volume
- 6.eARC
- 7.Sound Reset