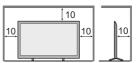

#### တားမြစ်ချက်

အချို့အီလက်ထရောနစ် အစိတ်ပိုင်းများကို စောလျင်စွာ ချို့ယွင်းမှုဖြစ်စေနိုင်သည့် အပူလွန်ကဲခြင်းမှ ကာကွယ်ရန် တီဗွီပတ်လည်ကို (အနည်းဆုံး ၁ဝ စင်တီမီတာ ) လုံလောက်သောနေရာလပ်ထားရမည်။

- လေဝင်လေထွက်ကောင်းမွန်စေရန် လေဝင်လေထွက်ပေါက်များကို သတင်းစာများ စားပွဲခင်းများနှင့် လိုက်ကာများစသည့် အရာဝတ္ထုများ
  - ဖုံးအုပ်ထားခြင်းဖြင့် ဟန့်တားမှဖြစ်မနေပါစေနင့် ။
- ထိုင်ခုံကို အသုံးပြုသည်ဖြစ်စေ ၊ မပြုသည်ဖြစ်စေ ၊ တီဗွီအောက်ရှိ လေဝင်လေထွက် ပေါက်များကို ပိတ်ဆို့မှမရှိစေပဲ လုံလောက်သော လေဝင်လေထွက် ရှိစေရန် အသင့်အတင့်နေရာလပ်ရှိနေရမည်။