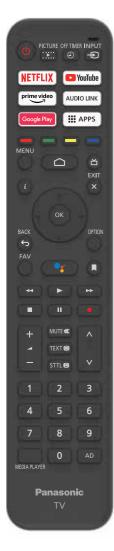

# အဝေးထိန်းစလုတ်၏ Function များ

ရုပ်မြင်သံကြား၏ လုပ်ဆောင်ချက်အများ စု ကို မျက်နာပြင်မှ ပေါ်လာသည့် မီနူးမှ တစ်ဆင့် ရရှိနိုင်သည်။ အဝေးထိန်းခလုတ်ကို အထွေထွေဆက်တင်များနှင့် မီနူးများအားလုံးကို ပြင်ဆင်ရန် အသုံးပြုနိုင်သည်။ The re mote

| POWER (1)                  | TV ကိုဖွင့်နိုင်ဝိတ်နိုင်သည်။                                                                   |
|----------------------------|-------------------------------------------------------------------------------------------------|
| PICTURE >                  | Picture mode ကိုပြောင်းကိုပါ။                                                                   |
| OFF TIMER (4)              | sleep timer သို့ပြောင်းပါ။                                                                      |
| INPUT 🕣                    | To enter source selection interface                                                             |
| NETFLIX                    | NETFLIX homepage သို့ပြောင်းပါ။                                                                 |
| ► YouTube                  | YouTube homepage သို့ပြောင်းပါ။                                                                 |
| prime video                | Prime video homepage သို့ပြောင်းပါ။                                                             |
| AUDIO LINK                 | AUDIO LINK homepage သို့ပြောင်းပါ။                                                              |
| Google Play                | Google Play homepage သို့ပြောင်းပါ။                                                             |
| APPS                       | App များကိုရွေးချယ်ရန်။                                                                         |
| Colour buttons             | Menu screen တွင်ပြထားသောလမ်းညွှန်များနှင့်<br>ကိုက်ညီသောလုပ်ဆောင်ချက်များကို လုပ်ဆောင်နိုင်သည်။ |
| MENU                       | Settings menu ကိုဖွင့်ရန်။                                                                      |
|                            | Smart TV homepage ကိုဖွင့်ရန်။                                                                  |
| 台                          | Electronic programme guide ကိုကြည့်ရန် နိုပ်ပါ။                                                 |
| i                          | အချက်အလက်များကို ကြည့်ရန်နှိပ်ပါ။                                                               |
| EXIT 🗙                     | Program မှထွက်ရန်။                                                                              |
| ок                         | Program ရွေးချယ်ရန်နှိပ်ပါ။                                                                     |
| <b>√/</b> ►<br><b>△/</b> ▼ | (အပေါ်၊အောက်၊ဘယ်ညာာလုတ်များ) Highlights                                                         |
| BACK ←                     | menu မှတွက်ရန်နှင့် previous menu ကိုသွားရန်                                                    |
| OPTION                     | ရွေးချယ်ထားသော လုပ်ဆောင်ချက်များကို option menu မှကြည့်ရန်                                      |
| FAV                        | ချယ်နယ် များကိုကြည့်ရန်                                                                         |
| •3.                        | (Mic)                                                                                           |
|                            | (Network ပုံမှန်ဖြစ်မှသာရရှိနိုင်သည်။)                                                          |
|                            | apps ကိုဖွင့်ရန်၊ apps ကိုရွေ့ရန် သို့မဟုတ် favorites မှထုတ်ပယ်ရန်                              |
| ₩                          | fast backward                                                                                   |
| •                          | play                                                                                            |
| <b>&gt;&gt;</b>            | fast forward                                                                                    |
|                            | Program ကိုအဆုံးသတ်ရန်                                                                          |
| II                         |                                                                                                 |
|                            | အသံဖမ်းယူစနစ်                                                                                   |
| +                          |                                                                                                 |
| MUTE 🕸                     | mute and un-mute the sound                                                                      |
| TEXT 🗐                     | တများကိုကြည့်ရန်                                                                                |
| STTL 😥                     | ဘာသာပြန်ကိုကြည့်ရန်                                                                             |

**^** 

Channel အပေါ် / ജോന്

0~9

Digital key number ကိုအသုံးပြုရွေးချယ်နိုင်သည်။

MEDIA PLAYER

Media player ကိုဖွင့်ရန်

AD

Audio description