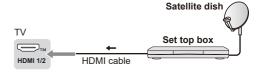

ိနိုင်ရန်မှာ Aerial တစ်စု၊
   မှန်ကန်သောကေဘယ်ကြိုး (75-cfoxial) နှင့် မှန်ကန်သော
   terminal ပလပ်များလိုအပ်ပါသည်။
- ဘုံသုံး Aerial စနစ်ကို အသုံးပြူလျှင်နံရံ Aerial ပလဝ်ပေါက် နှင့်
   တီဗွီအကြားကေဘယ်နှင့် ပလပ်ကို မှန်ကန်စွာဆက်သွယ်ရန်လိုအပ်ပါသည်။
- သင့်ပတ်ဝန်းကျင် ဧရိယာအတွက် မှန်ကန်သော aerial လိုအပ်သော ဆက်စပ်ပစ္စည်းများရရှိနိုင်ရန်ဒေ သင်္ခ Television service center နှင့် အရောင်းကိုယ်စားလှယ်များကကူညီပေးနိုင်ပါသည် ။
- Aerial တပ်ဆင်ခြင်း၊မူလရှိနေသောစနစ်များကို မြှင့်တင်ခြင်း (သို့မဟုတ်)
   လိုအပ်သော ဆက်စပ်ပစ္စည်းများ သို့မဟုတ် ကျသင့်သောကုန်ကျ စရိတ်များနှင့်
   ပတ်သတ်၍ ဝယ်ယူသူမှတာဝန်ခံရမည်ဖြစ်သည် ။



# **Blu-Ray Player** TV



# AV / ဂိမ်းပစ္စည်းများ

#### Using HDMI terminal



# Using AV terminals



# TV HDMI 1/2 HDMI Recorder / VCR TV HDMI Recorder / HDMI cable

**VCR** 

#### Set top box



#### Speaker system



 ပြင်ပစက်ပစ္စည်းများ (ဥပမာ – Dolby Return Digital 5.1 ch ) ဖြင့်စုံလင် သောရုပ်သံလိုင်းများရရှိစံစားနိုင်ရန်စက်ပစ္စည်းကို အသံချဲစက်တွင် ချိတ်ဆက်ပါ။ ချိတ်ဆက် မှများနှင့် ပတ်သတ်သည့် အချက်အလက်များကို စက်ပစ္စည်းများနှင့်အသံချဲစက်တို့၏အညွှန်းစာအုပ်တွင် ဖတ်ပါ။







Equipment

တီဗွီ ကို ပထမဦးဆုံး အကြိမ် ဖွင့်သည့်အခါ ၎င်းသည်ရရှိနိုင်သော တီဗွီ ရုပ်သံလှိုင်း ကိုအလိုလျောက်ရှာဖွေပေးပြီး တီဗွီကို အစပြုရန် ရွေးချယ်မှများပေးလိမ့်မည် ။ စာသည်အာတွင် ဗလိုလ်သွားလည်းမှာမှ အာပြင်နိုင်ကို လုပ်လောင်တာလည်တ

• ဒေသခံအရောင်းကိုယ်စားလှယ်များမှ အစပြုခြင်းကို လုပ်ဆောင်ထားသည့်အခါ ဤအဆင့်ကိုမလိုတော့ ပါ။

\_\_ အဓိကပလပ်ကိုပလပ်ပေါက်သို့ထိုးသွင်း၍တီဗွီကိုဗွင့်ပါ။

Screen ပေါ်တွင်မပြသမီအချိန်အနည်းငယ်စောင့်ပါ။



# Google ကနဦးအစပြုခြင်း

တီဗွီကို လျှပ်စီးဝင်နေသော ပင်မပလပ်ပေါက် ထဲတွင် ပလပ်ထိုးထားပြီး ပါဝ