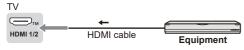

ကြိူး၏အနီး တွင်မထားပါနှင့်။
- RF ကေဘယ်ကြိုးကို တီဗွီ အောက်တွင် မထားပါနှင့် ။
- အကောင်းဆုံး ပုံရိပ်နှင့် အသံအရည်အသွေးရရှိနိုင်ရန်မှာ Aerial တစ်စု၊
   မှန်ကန်သောကေဘယ်ကြိုး (75-cfoxial) နှင့် မှန်ကန်သော
   terminal ပလပ်များလိုအပ်ပါသည်။
- ဘုံသုံး Aerial စနစ်ကို အသုံးပြူလျှင်နံရံ Aerial ပလဝ်ပေါက် နှင့်
   တီဗွီအကြားကေဘယ်နှင့် ပလပ်ကို မှန်ကန်စွာဆက်သွယ်ရန်လိုအပ်ပါသည်။
- သင့်ပတ်ဝန်းကျင် ဧရိယာအတွက် မှန်ကန်သော aerial လိုအပ်သော ဆက်စပ်ပစ္စည်းများရရှိနိုင်ရန်ဒေ သင်္ခ Television service center နှင့် အရောင်းကိုယ်စားလှယ်များကကူညီပေးနိုင်ပါသည် ။
- Aerial တပ်ဆင်ခြင်း၊မူလရှိနေသောစနစ်များကို မြှင့်တင်ခြင်း (သို့မဟုတ်)
   လိုအပ်သော ဆက်စပ်ပစ္စည်းများ သို့မဟုတ် ကျသင့်သောကုန်ကျ စရိတ်များနှင့်
   ပတ်သတ်၍ ဝယ်ယူသူမှတာဝန်ခံရမည်ဖြစ်သည် ။



# **Blu-Ray Player** TV



# AV / ဂိမ်းပစ္စည်းများ

#### Using HDMI terminal



# Using AV terminals



# TV HDMI 1/2 HDMI Recorder / VCR TV HDMI Recorder / HDMI cable

**VCR** 

#### Set top box



#### Speaker system



 ပြင်ပစက်ပစ္စည်းများ (ဥပမာ – Dolby Return Digital 5.1 ch ) ဖြင့်စုံလင် သောရုပ်သံလိုင်းများရရှိစံစားနိုင်ရန်စက်ပစ္စည်းကို အသံချဲစက်တွင် ချိတ်ဆက်ပါ။ ချိတ်ဆက် မှများနှင့် ပတ်သတ်သည့် အချက်အလက်များကို စက်ပစ္စည်းများနှင့်အသံချဲစက်တို့၏အညွှန်းစာအုပ်တွင် ဖတ်ပါ။







Equipment

တီဗွီ ကို ပထမဦးဆုံး အကြိမ် ဖွင့်သည့်အခါ ၎င်းသည်ရရှိနိုင်သော တီဗွီ ရုပ်သံလှိုင်း ကိုအလိုလျောက်ရှာဖွေပေးပြီး တီဗွီကို အစပြုရန် ရွေးချယ်မှများပေးလိမ့်မည် ။ စာသည်အာတွင် ဗလိုလ်သွားလည်းမှာမှ အာပြင်နိုင်ကို လုပ်လောင်တာလည်တ

• ဒေသခံအရောင်းကိုယ်စားလှယ်များမှ အစပြုခြင်းကို လုပ်ဆောင်ထားသည့်အခါ ဤအဆင့်ကိုမလိုတော့ ပါ။

\_\_ အဓိကပလပ်ကိုပလပ်ပေါက်သို့ထိုးသွင်း၍တီဗွီကိုဗွင့်ပါ။

Screen ပေါ်တွင်မပြသမ