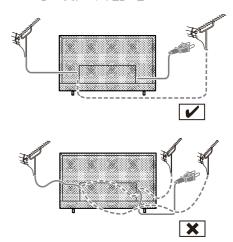

# TV ကိုချိတ်ဆက်ခြင်း

- ပြသထားသောပြင်ပပစ္စည်းကိရိယာများနှင့် ကေဘယ်ကြိုးများကို
   ဤတီဗွီတွင် ထောက်ပံ့ပေးပါ။
- မည်သည့်ကေဘယ်ကြိုးများကို ချိတ်ဆက်ခြင်း သို့မဟုတ် ဖြတ်တောက် ခြင်း မပြုမီ ယူနစ်ကို ပင်မ ပလပ်ပေါက်နှင့် ချိတ်ဆက်မထားမိစေရန် သေ ရှာစေပါ။
- ချိတ်ဆက်မှုအတွက် Terminal အမျိုးစားနှင့်ကေဘယ်ပလပ်ကြိုးများကို မှန်ကန်မှရှိမရှိစစ်ဆေးပါ။
- ဝါယာအပြည့်ပါသော ကွေးဆန့်နိုင်သည့် HDMIကေဘယ်ကြိုးကို အသုံးပြုပါ ။
- တီဗွီကို လျှပ်စစ် ပစ္စည်းများ (ဗီရိုကိရိယာများစသည်) သို့မဟုတ်
   အနီအောက်ရောင်ခြည်သုံး အာရုံစံ ကိုရိယာများနှင့် အဝေးတွင်ထားရှိပါ ။
   သို့မဟုတ် ပုံရိပ် ၊အသံများ လိုင်းတွန့်ခြင်း သို့မဟုတ် အခြားပစ္စည်း ကိရိယာများ၏
   လည်ပတ်မှကို ထိနိုက်စေနိုင်သည် ။
- တွဲပါလာသော စက် ပစ္စည်း၏အညွှန်းစာ အုပ်ကို လည်းဖတ်ပါ။