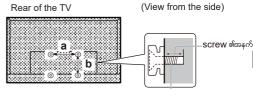

# ΤV ကိုနံရံတွင်တပ်ဆင်ခြင်း

Panasonic အရောင်းကိုယ်စားလှယ်ထံသို့အကြံပြုထားသည့်နံရံကပ်ရိတ် ကိုဝယ်ယူရန်ဆက်သွယ်ပါ။

TV ကိုနံရံတွင်အံဝင်ရန် screw ဖြင့်ကြပ်ပါ။ (not supplied)

# နံရံကပ်တပ်ဆင်ရန်အတွက်အပေါက်များ

| Model   | а      | b      |
|---------|--------|--------|
| 32-inch | 100 mm | 100 mm |

# Screw သတ်မှတ်ချက်များ

| Model   | Type | Depth of | Number  |           |
|---------|------|----------|---------|-----------|
|         | Type | Minimum  | Maximum | of screws |
| 32-inch | M4   | 8 mm     | 9 mm    | 4         |