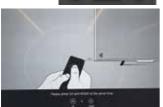

# အဝေးထိန်းခလုတ်နှင့် TV ချိတ်ဆက်နည်း

Bluetooth အဝေထိန်းခလုတ်ဖြစ်သည်။အသုံးမပြုမှီ TV နှင့် ပထမဦးစွာချတ်ဆက်ပါ။ဖော်ပြပါအဆင့်များကို ကိုးကားနိုင်သည်။

အဆင့် (၁): 🛆 နိုပ်၍ home page ကိုဖွင့်ပါ။

အ∞६(၂): Press • button to enter the "RC pairing".

အဆင့် (၃): "Settings tips page",မှညွှန်ကြားချက်အတိုက်လုပ်ပါ။ထို့နောက်  $\mathbf{OK}$ နှင့်  $\triangle$  ကိုအတူတကွနိုပ်ပါ။

မှတ်ချက် . ၂မိနစ်ခန့်တောင့်သည့်တိုင် ချိတ်ဆက်၍ မရသောအခါအထက်ဖော်ပြပါ အဆင့်များကိုနောက်တကြိမ်ထပ်၍ပြုလုပ်ပါ။