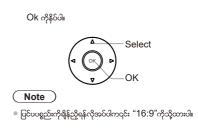

| POWER (1)                  | TV ကိုဖွင့်နိုင်ဝိတ်နိုင်သည်။                                                                   |
|----------------------------|-------------------------------------------------------------------------------------------------|
| PICTURE >                  | Picture mode ကိုပြောင်းကိုပါ။                                                                   |
| OFF TIMER (4)              | sleep timer သို့ပြောင်းပါ။                                                                      |
| INPUT 🕣                    | To enter source selection interface                                                             |
| NETFLIX                    | NETFLIX homepage သို့ပြောင်းပါ။                                                                 |
| ► YouTube                  | YouTube homepage သို့ပြောင်းပါ။                                                                 |
| prime video                | Prime video homepage သို့ပြောင်းပါ။                                                             |
| AUDIO LINK                 | AUDIO LINK homepage သို့ပြောင်းပါ။                                                              |
| Google Play                | Google Play homepage သို့ပြောင်းပါ။                                                             |
| APPS                       | App များကိုရွေးချယ်ရန်။                                                                         |
| Colour buttons             | Menu screen တွင်ပြထားသောလမ်းညွှန်များနှင့်<br>ကိုက်ညီသောလုပ်ဆောင်ချက်များကို လုပ်ဆောင်နိုင်သည်။ |
| MENU                       | Settings menu ကိုဖွင့်ရန်။                                                                      |
|                            | Smart TV homepage ကိုဖွင့်ရန်။                                                                  |
| 台                          | Electronic programme guide ကိုကြည့်ရန် နိုပ်ပါ။                                                 |
| i                          | အချက်အလက်များကို ကြည့်ရန်နှိပ်ပါ။                                                               |
| EXIT 🗙                     | Program မှထွက်ရန်။                                                                              |
| ок                         | Program ရွေးချယ်ရန်နှိပ်ပါ။                                                                     |
| <b>√/</b> ►<br><b>△/</b> ▼ | (အပေါ်၊အောက်၊ဘယ်ညာာလုတ်များ) Highlights                                                         |
| BACK ←                     | menu မှတွက်ရန်နှင့် previous menu ကိုသွားရန်                                                    |
| OPTION                     | ရွေးချယ်ထားသော လုပ်ဆောင်ချက်များကို option menu မှကြည့်ရန်                                      |
| FAV                        | ချယ်နယ် များကိုကြည့်ရန်                                                                         |
| •3.                        | (Mic)                                                                                           |
|                            | (Network ပုံမှန်ဖြစ်မှသာရရှိနိုင်သည်။)                                                          |
|                            | apps ကိုဖွင့်ရန်၊ apps ကိုရွေ့ရန် သို့မဟုတ် favorites မှထုတ်ပယ်ရန်                              |
| ₩                          | fast backward                                                                                   |
| •                          | play                                                                                            |
| <b>&gt;&gt;</b>            | fast forward                                                                                    |
|                            | Program ကိုအဆုံးသတ်ရန်                                                                          |
| II                         |                                                                                                 |
|                            | အသံဖမ်းယူစနစ်                                                                                   |
| +                          |                                                                                                 |
| MUTE 🕸                     | mute and un-mute the sound                                                                      |
| TEXT 🗐                     | တများကိုကြည့်ရန်                                                                                |
| STTL 😥                     | ဘာသာပြန်ကိုကြည့်ရန်                                                                             |

**^** 

Channel အပေါ် / ജോന്

0~9

Digital key number ကိုအသုံးပြုရွေးချယ်နိုင်သည်။

MEDIA PLAYER

Media player ကိုဖွင့်ရန်

AD

Audio description