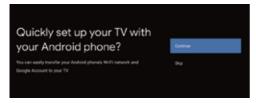

# Google ကနဦးအစပြုခြင်း

တီဗွီကို လျှပ်စီးဝင်နေသော ပင်မပလပ်ပေါက် ထဲတွင် ပလပ်ထိုးထားပြီး ပါဝါကို ဖွင့် ပါ။ပြသရန် စက္ကန့်အနည်းငယ်စောင့်ပါ။တီဗွီကို ပထမဆုံး အကြိမ်ဖွင့်သောအခါကနဦး setting များကိုပြီးမြောက်စေရန်ပြသပေး လိမ့်မည်။ အဆင့် ၁ –အသုံးပြုမည့်ဘာသာစကားကို ရွေးရျယ်ပါ။

အဆင့် ၂ – အချိန္နိုင်ငံများအတွက်သာ တီဗွီကို Android device နှင့် ရှိတ်ဆက်ခြင်းပြု မပြုကို ရွေးချယ်ပါ။

မှတ်ချက် –တီဗွီကို Android နှင့်ချိတ်ဆက်ခြင်းမပြုပါကအဆင့်သုံးကိုကျော်ပါ။ တီဗွီကို Android device နှင့်ချိတ်ဆက်အသုံးပြုလိုပါက Android phone မှ Blueooth function ကို ဇွင့်၍ Phone Google Application ကိုဇွင့်ပါ။ အဆင့် ၃ – တီဗွီကို Wifi network နှင့် ချိတ်မရှိတ်ကို ရွေးချယ်ပါ။