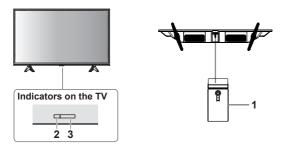

# ΤV ကိုနံရံတွင်တပ်ဆင်ခြင်း

Panasonic အရောင်းကိုယ်စားလှယ်ထံသို့အကြံပြုထားသည့်နံရံကပ်ရိတ် ကိုဝယ်ယူရန်ဆက်သွယ်ပါ။

TV ကိုနံရံတွင်အံဝင်ရန် screw ဖြင့်ကြပ်ပါ။ (not supplied)

# နံရံကပ်တပ်ဆင်ရန်အတွက်အပေါက်များ

| Model   | а      | b      |
|---------|--------|--------|
| 32-inch | 100 mm | 100 mm |

# Screw သတ်မှတ်ချက်များ

| Model   | Type | Depth of | Number  |           |
|---------|------|----------|---------|-----------|
|         | Type | Minimum  | Maximum | of screws |
| 32-inch | M4   | 8 mm     | 9 mm    | 4         |

#### သတိပေးချက်

- နံရံကပ်ကဲ့သို့ဆက်စပ်ပစ္စည်းများကို အသုံးပြုသည့်အခါ ထုတ်လုပ်သူ
   ၏တပ်ဆင်ခြင်းနှင့် အသုံးပြုခြင်း လမ်းညွှန်ချက်များကိုဖတ်၍လိုက်နာပါ။
- စက် ပစ္စည်းကို မျက်နှာကျက် မီး ( စပေါ့ မီးသီး သို့မဟုတ် ဟေလိုဂျင်မီးသီး ) အောက်တွင်တိုက်ရိုက်မထားပါနှင့် ။ထိုသို့ ပြု လုပ်ပါက ပလက်စတစ်ဗီရို အစိတ်အပိုင်းများ ပျက်စီးနိုင်သည် ။
- နံရံကပ်များကိုတပ်ဆင်သည့်အခါ နံရံကပ်များသည် သတ္တုနံရံတွင် လျှပ်စစ် ဖြင့်ချိတ်ဆက်ထားခြင်းမရှိကြောင်းသေချာစွာစစ်ဆေးရမည် ။ နံရံကပ် များကို တပ်ဆင်ခြင်းမပြုမှီ နံရံတွင်လျှပ်စစ်ကြိုးများပိုက်များမရှိအောင် အမြာရရိုက်ပါ ။
- ပြုတ်ကျခြင်းနှင့်ထိခိုက်ဒက်ရာရခြင်းမှကာကွယ် ရန် တီဗွီကို အသုံးမပြုတော့ သည့်အခါပုံသေနံရံအနေထားမှ ဖယ်ရှားပါ