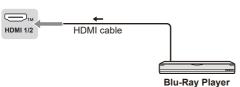

noise များရှောင်ရှားနိုင်ရန် RF ကေဘယ်ကြိုးကိုပင်မမီးကြိူး၏အနီး တွင်မထားပါနှင့်။
- RF ကေဘယ်ကြိုးကို တီဗွီ အောက်တွင် မထားပါနှင့် ။
- အကောင်းဆုံး ပုံရိပ်နှင့် အသံအရည်အသွေးရရှိနိုင်ရန်မှာ Aerial တစ်စု၊
   မှန်ကန်သောကေဘယ်ကြိုး (75-cfoxial) နှင့် မှန်ကန်သော
   terminal ပလပ်များလိုအပ်ပါသည်။
- ဘုံသုံး Aerial စနစ်ကို အသုံးပြူလျှင်နံရံ Aerial ပလဝ်ပေါက် နှင့်
   တီဗွီအကြားကေဘယ်နှင့် ပလပ်ကို မှန်ကန်စွာဆက်သွယ်ရန်လိုအပ်ပါသည်။
- သင့်ပတ်ဝန်းကျင် ဧရိယာအတွက် မှန်ကန်သော aerial လိုအပ်သော ဆက်စပ်ပစ္စည်းများရရှိနိုင်ရန်ဒေ သင်္ခ Television service center နှင့် အရောင်းကိုယ်စားလှယ်များကကူညီပေးနိုင်ပါသည် ။
- Aerial တပ်ဆင်ခြင်း၊မူလရှိနေသောစနစ်များကို မြှင့်တင်ခြင်း (သို့မဟုတ်)
   လိုအပ်သော ဆက်စပ်ပစ္စည်းများ သို့မဟုတ် ကျသင့်သောကုန်ကျ စရိတ်များနှင့်
   ပတ်သတ်၍ ဝယ်ယူသူမှတာဝန်ခံရမည်ဖြစ်သည် ။



# **Blu-Ray Player** TV



# AV / ဂိမ်းပစ္စည်းများ

#### Using HDMI terminal



# Using AV terminals



# TV HDMI 1/2 HDMI Recorder / VCR TV HDMI Recorder / HDMI cable

**VCR** 

#### Set top box



#### Speaker system



 ပြင်ပစက်ပစ္စည်းများ (ဥပမာ – Dolby Return Digital 5.1 ch ) ဖြင့်စုံလင် သောရုပ်သံလိုင်းများရရှိစံစားနိုင်ရန်စက်ပစ္စည်းကို အသံချဲစက်တွင် ချိတ်ဆက်ပါ။ ချိတ်ဆက် မှများနှင့် ပတ်သတ်သည့် အချက်အလက်များကို စက်ပစ္စည်းများနှင့်အသံချဲစက်တို့၏အညွှန်းစာအုပ်တွင် ဖတ်ပါ။







Equipment

တီဗွီ ကို ပထမဦးဆုံး အကြိမ် ဖွင့်သည့်အခါ ၎င်းသည်ရရှိနိုင်သော တီဗွီ ရုပ်သံလှိုင်း ကိုအလိုလျောက်ရှာဖွေပေးပြီး တီဗွီကို အစပြုရန် ရွေးချယ်မှများပေးလိမ့်မည် ။ စာသည်အာတွင် ဗလိုလ်သွားလည်းမှာမှ အာပြင်နိုင်ကို လုပ်လောင်တာလည်တ

• ဒေသခံအရောင်းကိုယ်စားလှယ်များမှ အစပြုခြင်းကို လုပ်ဆောင်ထားသည့်အခါ ဤအဆင့်ကိုမလိုတော့ ပါ။

\_\_ အဓိကပလပ်ကိုပလပ်ပေါက