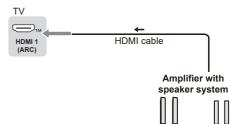

#### Speaker system

 ပြင်ပစက်ပစ္စည်းများ (ဥပမာ – Dolby Return Digital 5.1 ch ) ဖြင့်စုံလင် သောရုပ်သံလိုင်းများရရှိစံစားနိုင်ရန်စက်ပစ္စည်းကို အသံချဲစက်တွင် ချိတ်ဆက်ပါ။ ချိတ်ဆက် မှများနှင့် ပတ်သတ်သည့် အချက်အလက်များကို စက်ပစ္စည်းများနှင့်အသံချဲစက်တို့၏အညွှန်းစာအုပ်တွင် ဖတ်ပါ။