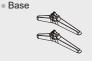

# အောက်ခံခံ

32-inch model

Assembly screws

Al

(ST4 x 15) x 4

#### Assemble the pedestal