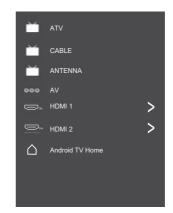

# The input

ည် ကိုနိုပ်ပါထို့နောက် ▲/▼ကိုအသုံးပြု၍လိုချင်သော source ကိုရွေးချယ်ပါ ထို့နောက် OK ကိုနိုပ်ပါ။