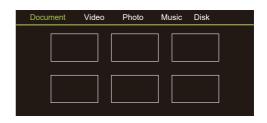

# 2 Mode ကိုရွေးချယ်ပါ၊

[DOCUMENT]: Documents ၏ thumbnail ကို

USB Flash Memory တွင်ပြထားသည်။

[PHOTO]:ဓာတ်ပုံများ၏ thumbnail ကို USB Flash Memory တွင်ပြထားသည်။

[MUSIC]: သီချင်းများ၏ thumbnail ကို USB Flash Memory တွင်ပြထားသည်။

[VIDEO]: Vedio title များ၏ thumbnail ကိုUSB Flash Memory တွင်ပြထားသည်။

Documents ၏ thumbnail ကို USB Flash Memory တွင်ပြထားသည်။

#### [Contents Display]

ရရှိနိုင်သောလုပ်ဆောင်ချက်များကိုလုပ်ဆောင်ရန် လမ်းညွှန်ချက်များကိုလိုက်နာပါ။

Cursor သည် icon ပေါ်သို့တင်ထားသောအခါ content ၏ အချက်အလက်များကိုဖော်ပြမည်ဖြစ်သည်။