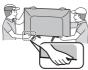

#### တားမြစ်ချက်

တီဗွီကို ပြောင်းရွှေမှုမပြူမှီ ကေဘယ်ကြိုးအားလုံးကို ဖြုတ်ထားပါ။

• တီဗွီ ငိုက်ကျခြင်း သို့မဟုတ် လွှတ်ကျခြင်း ကြောင့် ဖြစ်နိုင်သော ထိခိုက် ဒက်ရာရခြင်းမှ ကာကွယ်ရန် တီဗွီကို ပြောင်းရွေ့သည့်အခါ အနည်းဆုံးလူနစ်ယောက်လိုအပ် သည်။