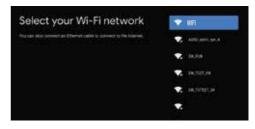

အဆင့် ၂ – အချိန္နိုင်ငံများအတွက်သာ တီဗွီကို Android device နှင့် ရှိတ်ဆက်ခြင်းပြု မပြုကို ရွေးချယ်ပါ။

မှတ်ချက် –တီဗွီကို Android နှင့်ချိတ်ဆက်ခြင်းမပြုပါကအဆင့်သုံးကိုကျော်ပါ။ တီဗွီကို Android device နှင့်ချိတ်ဆက်အသုံးပြုလိုပါက Android phone မှ Blueooth function ကို ဇွင့်၍ Phone Google Application ကိုဇွင့်ပါ။ အဆင့် ၃ – တီဗွီကို Wifi network နှင့် ချိတ်မရှိတ်ကို ရွေးချယ်ပါ။

မှတ်ချက် –တီစ္ဂီကို Wifi ကွန်ယက်နှင့် ရှိတ်ပြီးပါက Google Service Update ကဲ့သို့သော Update များကို စစ်ဆေးမည်ဖြစ်သည်။ထို့နောက် Google Account ကို Sign-in လုပ်ပါ။ အဆင့် ၄ – App အသစ်များအကြံပေးချက်များရှုပ်ရှင်များ အခြား Google မှအကူညီများရယူရန် sign - in လုပ်ပါ။