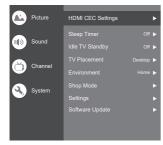

#### **HDMI CEC Settings:**

CEC control : ဖွင့်ခြင်းနှင့်စိတ်ခြင်းကို ရွေးချယ်ရန် Device Auto Power Off . ဖွင့်ခြင်းနှင့်ပိတ်ခြင်းကိုရွေးချယ်ရန် CEC Device List: စက်များကို ဖွင့်ပြီး (Enable ) ကိုရွေးပါ။ HDMI ကိရိယာများ ထိန်းချုပ်မှုကို ဖွင့်ပါ။

HDMI Signal Format: HDMI 1.4 / HDMI 2.0 ကိုရွေးရျယ်ရန်။ Sleep Timer: 15min,30min,45min,60min,90min,120min

• ကိုရွေးချယ်ရန် သို့မဟုတ်ပိတ်ရန်။

ldle TV Standby: After 1 hour of inactivity, After 2 hour of inactivity, After 4 hour of inactivity, After 24 hour of inactivity ကိုရားမျယ်စန်သို့မဟုတ်စိတ်ရန်။

TV Placement: စားပွဲသို့မဟုတ်နှံရံကပ်

Environment:Home နှင့် Shop ကိုရွေးချယ်ရန်

Shop Mode:E-Sticker ကိုရွေးချယ်ရန်

#### Settings:

1.Lock: TV ကိုလော့ခ်ချနိုင်သည်။

2.Power: Network ନୃଷ୍ଟ୍ରିକ୍ସିଲ୍ଟ୍ରେମ୍ବ୍ରେ Network

Standby ကိုပိတ်ခြင်းနှင့်ဖွင့်ခြင်း

3.Recording Storage: Storage device ကိုထည့်သွင်း၍

ဇိုင်များကိုဖမ်းယူပ<u>ါ</u>။

4.OSS License: OSS license ജെന്റെട്ട

Software update: To select off, once and Always.

(This function is only for OAD)