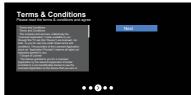

အဆင့်၅ – Google term of service and privacy policy ကိုလိုက်နာရန် ဖတ်ပါ။

# Step 3: စည်းမျည်းစည်းကမ်းများ

lacktriangle / lacktriangle / ကိုအသုံးပြု၍စည်းမျည်းစည်းကမ်းများကိုရွေးချယ်ပါ။ ထို့နောက် OK ကိုနိုပ်ရှိနောက်တဆင့်သို့သွားပါ။