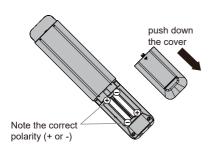

odels and countries.

# ကြိုတင်ပြင်ဆင်မှု

ထိုင်စုံနှင့် တီဗွီကို ထုတ်ပိုးထားသော အိတ်မှ ထုတ်ယူပြီးလျှင် အလုပ်စားပွဲ ဖေါ်သို့ တီဗွီ ဇန်သားမြင် ဘောင်ကွက်ကိုမှောက်လျက် သန့်ရှင်းနူးညံ့သော အဝတ် ( စောင် စသည် ) ဖေါ်တွင်ထားပါ။

- တီဗွီ ထက်ကြီးသော ညီညာ ပြန့်ပြူး ခိုင်ခန့် သည့်စားပွဲ ကို အသုံးပြုပါ။
- ဖန်သားပြင်ဘောင်ကွက်ကို မကိုင်ပါနှင့်။
- တီဗွီ ကိုခြစ်မိကျိုးပဲ့ခြင်း မပြုမိစေရန် သတိထားပါ။

## ထိုင်ခုံတပ်ဆင်ခြင်း

#### Assemble the pedestal



# ထိုင်ခုံဖယ်ရှားခြင်း

နံရံ ကပ်ရိုတ် အသုံးမြသည့်အခါ သို့မဟုတ် တီဗွီ ကို ပြန်လ ည် ထုတ်ပိုးသည့်အခါ ထိုင်ခုံကို အောက်ပါနည်းလမ်းများအတိုင်းဖယ်ရှားရန် သတိပြုပါ။ ၁.တီဗွီကို အလုပ်စားပွဲပေါ်သို့ ဖန်သားပြင် ဘောင်ကွက်ကို မှောက်လျက်

သန့်ရှင်းနူးညံ့သော အဝတ်ပေါ်တွင် တင်ထားပါ။

၂. ထိုင်ခုံမှ တပ်ဆင်ထားသော ဝက်အူများ (A ) ကို ဖယ်ရှားပါ။

# အဝေးထိန်း၁လုတ်ကဓာတ်ခဲတပ်ဆင်ခြင်း



# ΤV ကိုနံရံတွင်တပ်ဆင်ခြင်း

Panasonic အရောင်းကိုယ်စားလှယ်ထံသို့အကြံပြုထားသည့်နံရံကပ်ရိတ် ကိုဝယ်ယူရန်ဆက်သွယ်ပါ။



TV ကိုနံရံတွင်အံဝင်ရန် screw ဖြင့်ကြပ်ပါ။ (not supplied)

# နံရံကပ်တပ်ဆင်ရန်အတွက်အပေါက်များ

| Model   | а      | b      |
|---------|--------|--------|
| 32-inch | 100 mm | 100 mm |

# Screw သတ်မှတ်ချက်များ

| Model   | Type | Depth of | Number  |           |
|---------|------|----------|---------|-----------|
|         | Type | Minimum  | Maximum | of screws |
| 32-inch | M4   | 8 mm     | 9 mm    | 4         |

#### သတိပေးချက်

- နံရံကပ်ကဲ့သို့ဆက်စပ်ပစ္စည်းများကို အသုံးပြုသည့်အခါ ထုတ်လုပ်သူ
   ၏တပ်ဆင်ခြင်းနှင့် အသုံးပြုခြင်း လမ်းညွှန်ချက်များကိုဖတ်၍လိုက်နာပါ။
- စက် ပစ္စည်းကို မျက်နှာကျက် မီး ( စပေါ့ မီးသီး သို့မဟုတ် ဟေလိုဂျင်မီးသီး ) အောက်တွင်တိုက်ရိုက်မထားပါနှင့် ။ထိုသို