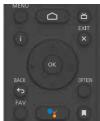

# အဝေးထိန်းခလုတ်နှင့် TV ချိတ်ဆက်နည်း

Bluetooth အဝေထိန်းခလုတ်ဖြစ်သည်။အသုံးမပြုမှီ TV နှင့် ပထမဦးစွာချတ်ဆက်ပါ။ဖော်ပြပါအဆင့်များကို ကိုးကားနိုင်သည်။

အဆင့် (၁): 🛆 နိုပ်၍ home page ကိုဖွင့်ပါ။

အ∞६(၂): Press • button to enter the "RC pairing".

အဆင့် (၃): "Settings tips page",မှညွှန်ကြားချက်အတိုက်လုပ်ပါ။ထို့နောက်  $\mathbf{OK}$ နှင့်  $\triangle$  ကိုအတူတကွနိုပ်ပါ။

မှတ်ချက် . ၂မိနစ်ခန့်တောင့်သည့်တိုင် ချိတ်ဆက်၍ မရသောအခါအထက်ဖော်ပြပါ အဆင့်များကိုနောက်တကြိမ်ထပ်၍ပြုလုပ်ပါ။

ရှိတ်ဆက်မှုကိုဖြတ်တောက်လိုပါကဖော်ပြပါအတိုင်းလုပ်ဆောင်ပါ

အဆင့် (၁). 🛆 စလုတ်ကိုနိုပ်၍ Home Page ကိုဝင်ရောက်ပါ။

အဆင့် (၂). ▲/▼ ◀/▶ ကိုအသုံးပြု၍ 🧑 ကိုအသုံးပြုပါ။ထို့နောက် OK နိပ်၍ဝင်ရောက်ပါ။

အဆင့် (၃).  $\ lacktriangledown$  ကိုအသုံးပြု၍ "Remotes & Accessories" ထို့နောက် Bluetooth remote name ကိုရွေးချယ်၍နောက်တဆင့်သို့သွားပါ။