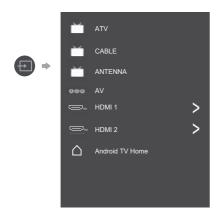

# **Watching External Inputs**

1 ပြင်ပပစ္စည်းများကို ချိတ်ဆက်ပါ။

⇒ (p. 6 - 7)

2 Menu ကိုဖွင့်၍ချိတ်ဆက်ထားသောပစ္စည်းများကိုရွေးချယ်ပါ။

# The input

ည် ကိုနိုပ်ပါထို့နောက် ▲/▼ကိုအသုံးပြု၍လိုချင်သော source ကိုရွေးချယ်ပါ ထို့နောက် OK ကိုနိုပ်ပါ။