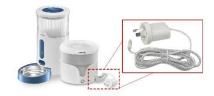

## Panasonic corded power adaptor

Panasonic corded power adaptor model PS06H50K1000AD.

The power adaptor was supplied as part of these pet products:

- Panasonic Smart Pet Feeder Model: CP-JNF01FW
- Panasonic Pet Water Fountain Model: CP-JNW01FW
  Affected manufacturing batch numbers:
- 2320,2322, 2401