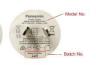

## Panasonic corded power adaptor

Panasonic corded power adaptor model PS06H50K1000AD.

The power adaptor was supplied as part of these pet products:

- Panasonic Smart Pet Feeder Model: CP-JNF01FW
- Panasonic Pet Water Fountain Model: CP-JNW01FW
  Affected manufacturing batch numbers:
- 2320,2322, 2401