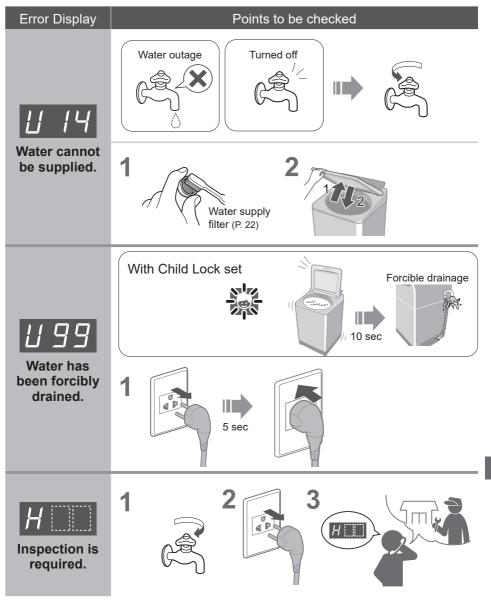

stall on the bottom packing. May cause serious damage to the machine.



Remove all packing cushions before starting to use the washing machine.

If you wish to discard this product, please contact your local authorities or dealer and ask for the correct method of disposal.





- Do not twist, pull out or bend the drain hose.
- Do not put the hose tip under water.
- Do not direct the drain hose downwards.

## Installation (continued)

### Connect the water supply hoses





#### 

- Do not make wrong connection of HOT and COLD water supply hoses.
- Tighten the nut firmly.
- Do not twist, squash, modify or cut the hose.



### Connect the power plug and grounding



### Check that the washing machine is level

sounds

#### ■ If the washing machine wobbles



P

0



# **Error Display**





# Troubleshooting





## Troubleshooting (continued)

|        | Symptoms                              | Points to be checked                                                                                                                                                                                                   |
|--------|---------------------------------------|------------------------------------------------------------------------------------------------------------------------------------------------------------------------------------------------------------------------|
|        | Power failure/Breaker off.            | Operation will resume from where it stopped when the power is recovered.