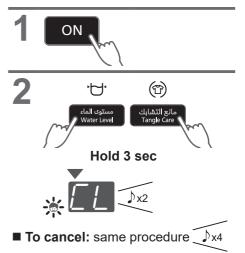

### Setting Child Lock

\* This function does not lock the lid and button operations.

### Preset

Set how many hours later to finish operation.

■ Temp Setting (P. 8)

NOTE Not available for "Tangle Care".

■ To confirm

To cancel or change

• The water amount indication shows the maximum and cannot be changed.