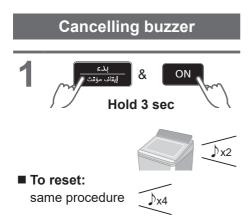

### NOTE

● If you do not press within 10 minutes after power-on. → Auto power off.