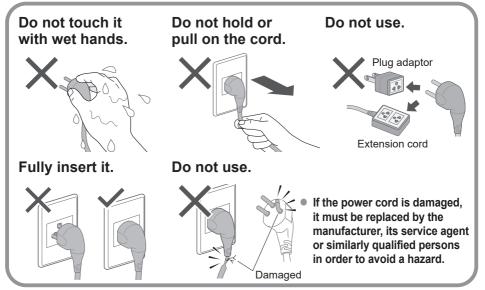

### May cause fire or electric shock.

### May cause failure.

Do not disassemble, repair or modify it by yourself.

### May cause injury.

 Be careful not to get your fingers caught.
 Be careful of your hands and feet.

 Image: Comparison of the system of the s

### May cause water leakage.

### May cause failure.

Keep away from heat and direct sunlight.

#### Do not obstruct.

### Do not wash waterproof items.

#### Do not incorrectly attach HOT/ COLD water supply hoses.