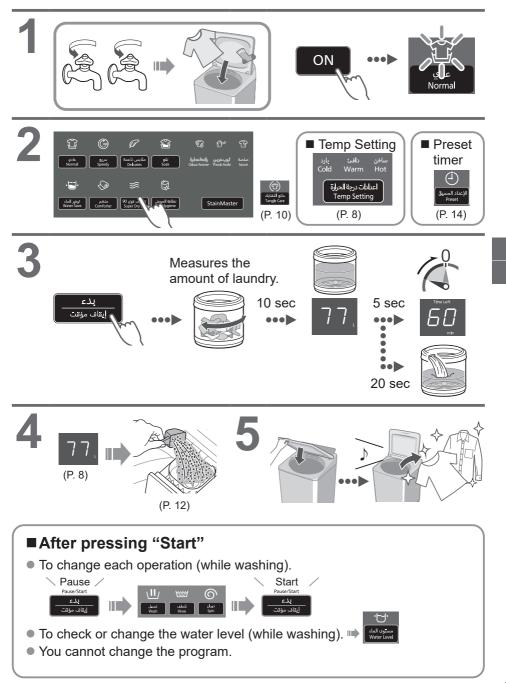

# **Operation Panel**

### NOTE

● If you do not press within 10 minutes after power-on. → Auto power off.

# Washing

# **Variety of Programs**

|      | Program              | Purpose                                                                                                                                                 | Max.<br>capacity<br>(kg) |
|------|----------------------|---------------------------------------------------------------------------------------------------------------------------------------------------------|--------------------------|
|      | Normal (P. 9)        | • Everyday clothes                                                                                                                                      | 12.0                     |
|      | Care (P. 9)          | <ul> <li>Anti-tangling</li> <li>Washing more gently than "Normal" to reduce tangle.</li> <li>Disentangling clothes after spin: 6 kg or less.</li> </ul> | 12.0                     |
|      | <b>Speedy</b> (P. 9) | • For light soil                                                                                                                                        | 12.0                     |
| Wash | Delicates (P. 15)    | Washing gently                                                                                                                                          | 4.2                      |
|      | Water Save<br>(P. 9) | Saving water and energy                                                                                                                                 | 12.0                     |
|      | Comforter (P. 15)    | • Comforters and blankets<br>With a machine-washable tag                                                                                                | 4.2                      |

### Preset

Set how many hours later to finish operation.

■ Temp Setting (P. 8)

NOTE Not available for "Tangle Care".

■ To confirm

To cancel or change

• The water amount indication shows the maximum and cannot be changed.

# Washing Options (continued)