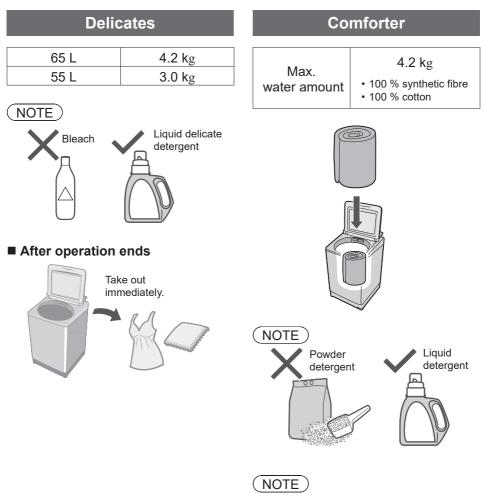

# **Variety of Programs**

|      | Program              | Purpose                                                                                                                                                 | Max.<br>capacity<br>(kg) |
|------|----------------------|---------------------------------------------------------------------------------------------------------------------------------------------------------|--------------------------|
|      | Normal (P. 9)        | • Everyday clothes                                                                                                                                      | 12.0                     |
|      | Care (P. 9)          | <ul> <li>Anti-tangling</li> <li>Washing more gently than "Normal" to reduce tangle.</li> <li>Disentangling clothes after spin: 6 kg or less.</li> </ul> | 12.0                     |
|      | <b>Speedy</b> (P. 9) | • For light soil                                                                                                                                        | 12.0                     |
| Wash | Delicates (P. 15)    | Washing gently                                                                                                                                          | 4.2                      |
|      | Water Save<br>(P. 9) | Saving water and energy                                                                                                                                 | 12.0                     |
|      | Comforter (P. 15)    | • Comforters and blankets<br>With a machine-washable tag                                                                                                | 4.2                      |

|             | Pr     | ogram                         | Purpose                                                                 |             | Max.<br>capacity<br>(kg) |
|-------------|--------|-------------------------------|-------------------------------------------------------------------------|-------------|--------------------------|
|             | So:    | <b>ak</b> (P. 9)              | <ul> <li>For heavy soil<br/>Presoaking to wash</li> </ul>               |             | 12.0                     |
|             | Stain  | laster (P. 16)                | • For the following st                                                  | ains        |                          |
| Wash        | Light  | රිට Odour/<br>මී Aroma+       | <ul> <li>Use more softener<br/>scent longer</li> </ul>                  | to keep the | 6.0                      |
|             | Ξ      | ① <sup>ッ</sup> Thoub<br>Arabi | 1                                                                       |             | 5.0                      |
|             | Heavy  | آلاً Sauce                    |                                                                         |             | 5.0                      |
| Dry         | 🦐 Sup  | er Dry 90                     | <ul> <li>Drying synthetic<br/>fibre clothes</li> </ul>                  |             | 2.0                      |
| nance       | (P. 17 |                               | • Tub drying                                                            |             | _                        |
| Maintenance | Tub    | Hygiene (P. 23)               | <ul> <li>Tub cleaning<br/>Removing black mould<br/>and smell</li> </ul> |             | _                        |

### Bleach

• To use bleach, put bleach in the powder detergent case (if bleach is in powder form) or liquid detergent case (if it is liquid bleach).

### Super Dry 90

The air blown from the tub rotation removes water from clothes.

 Dryable clothes: Synthetic fibre (Max. 2.0 kg)