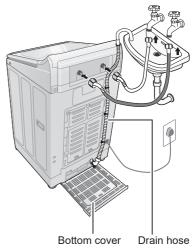

# Installation

# Make sure to ask a service person for installation.

- Do not install by yourself.
- Follow this installation method. If you do not, Panasonic will not be liable for any accident or damage.
- Do not install on the bottom packing. May cause serious damage to the machine.

Remove all packing cushions before starting to use the washing machine.

If you wish to discard this product, please contact your local authorities or dealer and ask for the correct method of disposal.

- Do not twist, pull out or bend the drain hose.
- Do not put the hose tip under water.
- Do not direct the drain hose downwards.