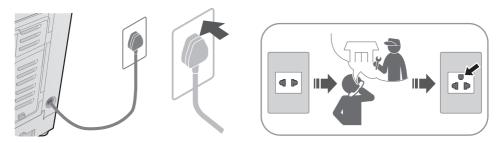

ourself.
- Follow this installation method. If you do not, Panasonic will not be liable for any accident or damage.
- Do not install on the bottom packing. May cause serious damage to the machine.



Remove all packing cushions before starting to use the washing machine.

If you wish to discard this product, please contact your local authorities or dealer and ask for the correct method of disposal.





- Do not twist, pull out or bend the drain hose.
- Do not put the hose tip under water.
- Do not direct the drain hose downwards.

## Installation (continued)

### Connect the water supply hoses





#### 

- Do not make wrong connection of HOT and COLD water supply hoses.
- Tighten the nut firmly.
- Do not twist, squash, modify or cut the hose.



### Connect the power plug and grounding



### Check that the washing machine is level

sounds

#### ■ If the washing machine wobbles



P

0



# **Error Display**





# Troubleshooting





## Troubleshooting (continued)

|        | Symptoms                              | Points to be checked                                                                                                                                                                                                   |
|--------|---------------------------------------|------------------------------------------------------------------------------------------------------------------------------------------------------------------------------------------------------------------------|
|        | Power failure/Breaker off.            | Operation will resume from wh