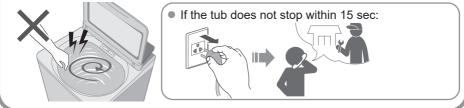

#### Do not touch the tub until it stops.

### May cause injury.

 Be careful not to get your fingers caught.
 Be careful of your hands and feet.

 Image: Comparison of the system of the s