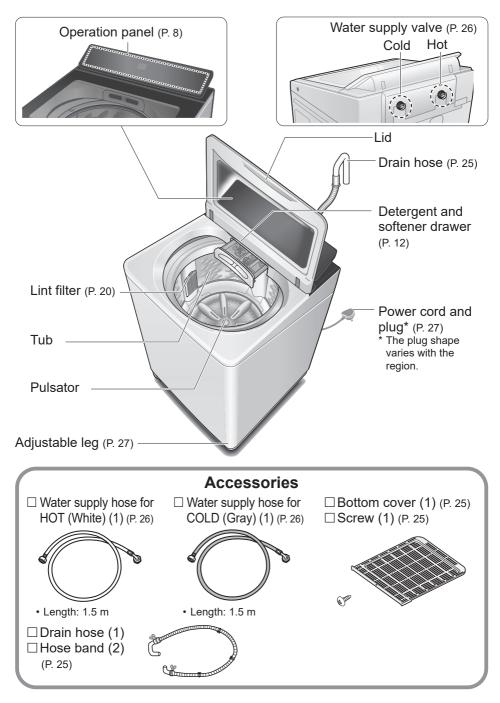

# Part Names / Accessories

# **Detergent / Softener / Bleach**

- Follow the instructions on each package.
- Close detergent and softener drawer completely before use.