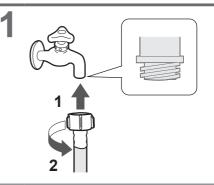

### Connect the water supply hoses

#### 

- Do not make wrong connection of HOT and COLD water supply hoses.
- Tighten the nut firmly.
- Do not twist, squash, modify or cut the hose.