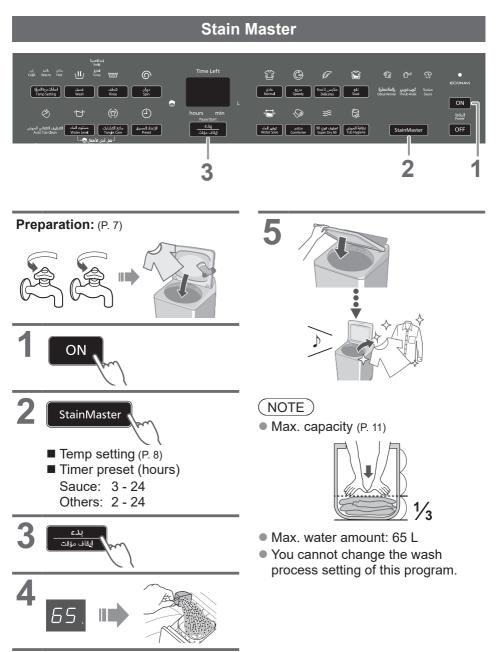

|             | Pr     | ogram                         | Purpose                                                                 |             | Max.<br>capacity<br>(kg) |
|-------------|--------|-------------------------------|-------------------------------------------------------------------------|-------------|--------------------------|
|             | So:    | <b>ak</b> (P. 9)              | <ul> <li>For heavy soil<br/>Presoaking to wash</li> </ul>               |             | 12.0                     |
|             | Stain  | laster (P. 16)                | • For the following st                                                  | ains        |                          |
| Wash        | Light  | රිට Odour/<br>මී Aroma+       | <ul> <li>Use more softener<br/>scent longer</li> </ul>                  | to keep the | 6.0                      |
|             | Ξ      | ① <sup>ッ</sup> Thoub<br>Arabi | 1                                                                       |             | 5.0                      |
|             | Heavy  | آلاً Sauce                    |                                                                         |             | 5.0                      |
| Dry         | 🦐 Sup  | er Dry 90                     | <ul> <li>Drying synthetic<br/>fibre clothes</li> </ul>                  |             | 2.0                      |
| nance       | (P. 17 |                               | • Tub drying                                                            |             | _                        |
| Maintenance | Tub    | Hygiene (P. 23)               | <ul> <li>Tub cleaning<br/>Removing black mould<br/>and smell</li> </ul> |             | _                        |

# **Contents of Programs**

|                                         | Program                       | Total time <sup>*1</sup><br>(min) | Wash<br>(min) | Rinse<br>(times) | Spin<br>(min) | Temp<br>Setting |
|-----------------------------------------|-------------------------------|-----------------------------------|---------------|------------------|---------------|-----------------|
| Î                                       | Normal                        | 65                                | 9             | 2                | 7             |                 |
| G                                       | Speedy                        | 55                                | 3             | 2                | 5             |                 |
| ,,,,,,,,,,,,,,,,,,,,,,,,,,,,,,,,,,,,,,, | Water Save                    | 90                                | 12            | 4                | 5             |                 |
| G                                       | Comforter                     | 70                                | 12            | 2                | 5             | Hot /           |
|                                         | Soak                          | 215 *2                            | 12            | 3                | 7             | Warm /<br>Cold  |
| ster                                    | ତ୍ତ୍ର<br>Aroma+               | 90                                | 13            | 2                | 7             | Colu            |
| Stain Master                            | ⊕ <sup>⊮</sup> Thoub<br>Arabi | 100 *2                            | 40            | 2                | 7             |                 |
| Sta                                     | ণ্টি Sauce                    | 125 <sup>*2</sup>                 | 62 (Soak 29)  | 2                | 7             |                 |
| A                                       | Delicates                     | 55                                | 9             | 2                | 1             | Cold            |
| 63                                      | Tub Hygiene                   | 155 *2                            | 65 (Soak 62)  | 2                | 30            | Cold            |