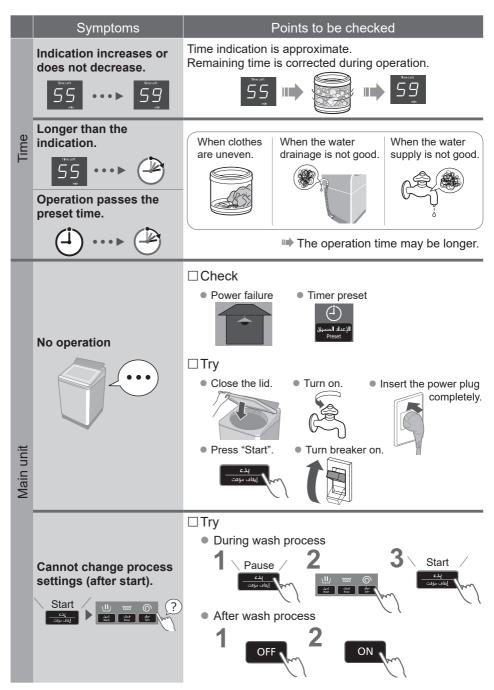

# Troubleshooting

## Troubleshooting (continued)

|        | Symptoms                              | Points to be checked                                                                                                                                                                                                   |
|--------|---------------------------------------|------------------------------------------------------------------------------------------------------------------------------------------------------------------------------------------------------------------------|
|        | Power failure/Breaker off.            | Operation will resume from where it stopped when the power is recovered.                                                                                                                                               |
| Others | StainMaster has no effect.            | Check Try<br>• Max. capacity • Pretreatments • Select according to<br>(P. 11) (P. 7) • the stain type. (P. 11)<br>• Select according to<br>the stain type. (P. 11)<br>• Select according to<br>the stain type. (P. 11) |
|        | There is noise when water drains out. | This is normal. It is the noise of the drain pump working.                                                                                                                                                             |