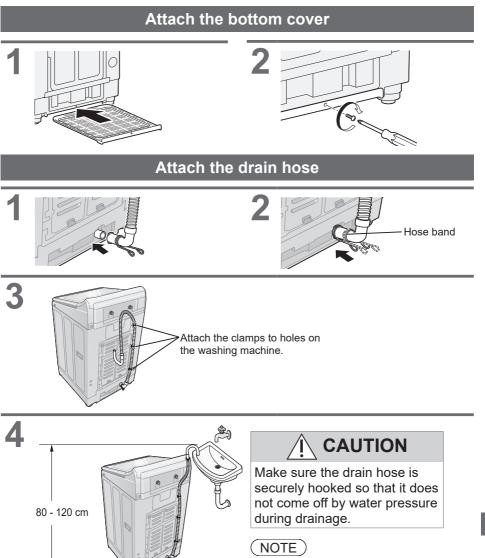

# Installation

# Make sure to ask a service person for installation.

- Do not install by yourself.
- Follow this installation method. If you do not, Panasonic will not be liable for any accident or damage.
- Do not install on the bottom packing. May cause serious damage to the machine.

Remove all packing cushions before starting to use the washing machine.

If you wish to discard this product, please contact your local authorities or dealer and ask for the correct method of disposal.

- Do not twist, pull out or bend the drain hose.
- Do not put the hose tip under water.
- Do not direct the drain hose downwards.