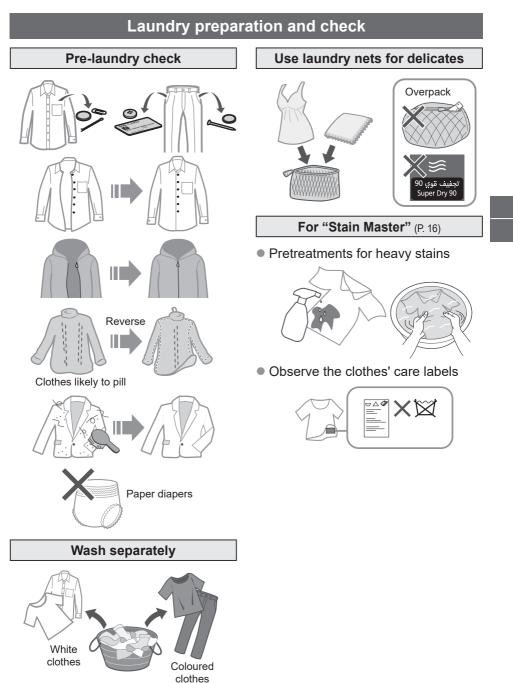

# **Before Washing**

# **Detergent / Softener / Bleach**

- Follow the instructions on each package.
- Close detergent and softener drawer completely before use.

### Detergent

### • Do not pour detergent directly into the tub.

 The level of foaming depends on the load size, soil, detergent, and water hardness.

### Bleach

• To use bleach, put bleach in the powder detergent case (if bleach is in powder form) or liquid detergent case (if it is liquid bleach).