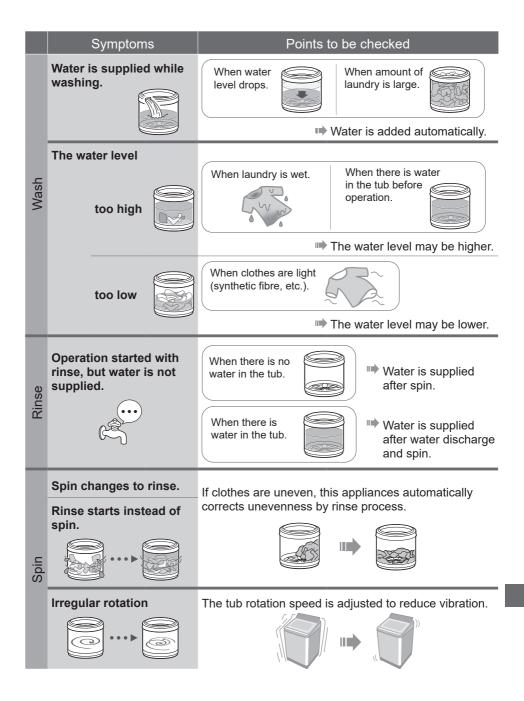

# Troubleshooting

## Troubleshooting (continued)

|        | Symptoms                              | Points to be checked                                                                                                                                                                                                   |
|--------|---------------------------------------|------------------------------------------------------------------------------------------------------------------------------------------------------------------------------------------------------------------------|
|        | Power failure/Breaker off.            | Operation will resume from where it stopped when the power is recovered.                                                                                                                                               |
| Others | StainMaster has no effect.            | Check Try<br>• Max. capacity • Pretreatments • Select according to<br>(P. 11) (P. 7) • the stain type. (P. 11)<br>• Select according to<br>the stain type. (P. 11)<br>• Select according to<br>the stain type. (P. 11) |
|        | There is noise when water drains out. | This is normal. It is the noise of the drain pump working.                                                                                                                                                             |