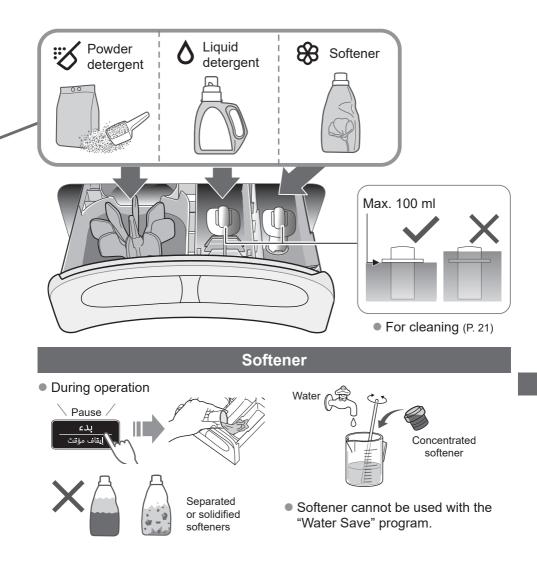

# **Detergent / Softener / Bleach**

- Follow the instructions on each package.
- Close detergent and softener drawer completely before use.

### Detergent

### • Do not pour detergent directly into the tub.

 The level of foaming depends on the load size, soil, detergent, and water hardness.

### Bleach

• To use bleach, put bleach in the powder detergent case (if bleach is in powder form) or liquid detergent case (if it is liquid bleach).