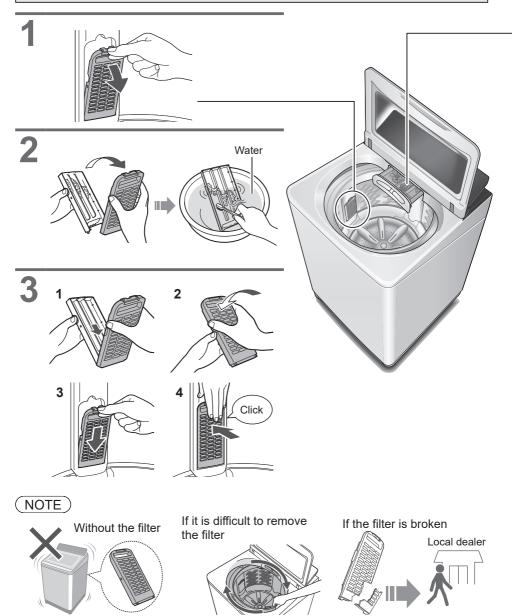

### Lint filter

#### After each operation

### Water supply filter

#### If water does not flow smoothly