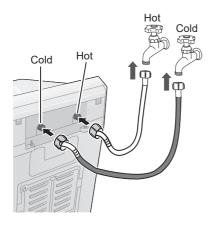

### Connect the water supply hoses

#### 

- Do not make wrong connection of HOT and COLD water supply hoses.
- Tighten the nut firmly.
- Do not twist, squash, modify or cut the hose.