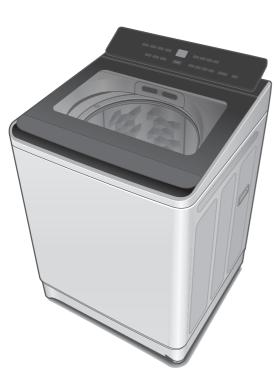

### **Operating & Installation Instructions**

Fully Automatic Washing Machine (Household Use)

Model No. NA-FD12X3