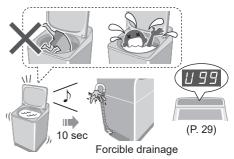

use a heater. Clothes may be cold and half dry.

### ECONAVI

"Normal" program only

Weight / Temperature



Water and time

#### Lamp indications



Detecting

ECONAVI enabled

ECONAVI disabled

#### To turn on/off



- \* Test conditions:
  - "Normal" program
  - Comparison between ECONAVI-enabled operation (amount of laundry: 2.0 kg, water temperature: above 35 °C) and ECONAVIdisabled operation (amount of laundry: 12.0 kg (rated capacity), water temperature: below 15 °C)
  - Test was conducted based on IEC60456 except for water temperature.

# **Convenient Functions**

### Setting Auto Tub Clean

Preventing black mould.

Lamp indications



Operating

Function enabled



Function disabled

■ To turn on/off



### NOTE

Not available: Water Save, Super Dry 90



### Setting Child Lock



\* This function does not lock the lid and button operations.



# **Contents of Programs**

|                                         | Program                       | Total time <sup>*1</sup><br>(min) | Wash<br>(min) | Rinse<br>(times) | Spin<br>(min) | Temp<br>Setting |
|-----------------------------------------|-------------------------------|-----------------------------------|---------------|------------------|---------------|-----------------|
| Î                                       | Normal                        | 65                                | 9             | 2                | 7             |                 |
| G                                       | Speedy                        | 55                                | 3             | 2                | 5             |