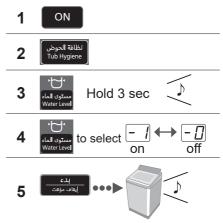

### Setting Auto Tub Clean

Preventing black mould.

Lamp indications

Operating

Function enabled

Function disabled

■ To turn on/off

### NOTE

Not available: Water Save, Super Dry 90