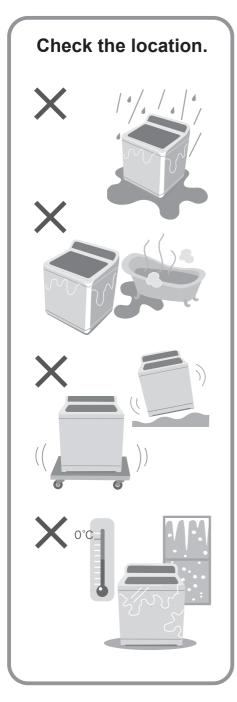

# Make sure to ask a service person for installation.

- Do not install by yourself.
- Follow this installation method. If you do not, Panasonic will not be liable for any accident or damage.
- Do not install on the bottom packing. May cause serious damage to the machine.

Remove all packing cushions before starting to use the washing machine.

If you wish to discard this product, please contact your local authorities or dealer and ask for the correct method of disposal.

- Do not twist, pull out or bend the drain hose.
- Do not put the hose tip under water.
- Do not direct the drain hose downwards.