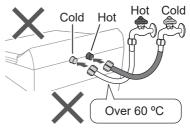

#### Do not incorrectly attach HOT/ COLD water supply hoses.

#### 

- Do not make wrong connection of HOT and COLD water supply hoses.
- Tighten the nut firmly.
- Do not twist, squash, modify or cut the hose.