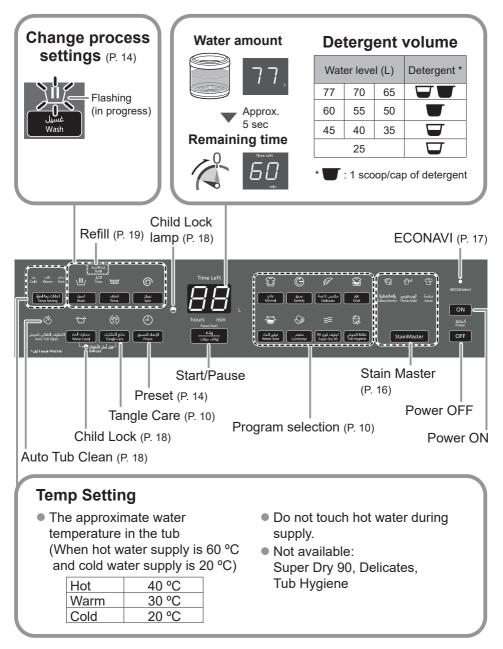

# **Operation Panel**

### NOTE

● If you do not press within 10 minutes after power-on. → Auto power off.

### Preset

Set how many hours later to finish operation.

■ Temp Setting (P. 8)

NOTE Not available for "Tangle Care".

■ To confirm

To cancel or change

• The water amount indication shows the maximum and cannot be changed.

### ECONAVI

"Normal" program only

Weight / Temperature

Water and time

#### Lamp indications

Detecting

ECONAVI enabled

ECONAVI disabled

#### To turn on/off

- \* Test conditions:
  - "Normal" program
  - Comparison between ECONAVI-enabled operation (amount of laundry: 2.0 kg, water temperature: above 35 °C) and ECONAVIdisabled operation (amount of laundry: 12.0 kg (rated capacity), water temperature: below 15 °C)
  - Test was conducted based on IEC60456 except for water temperature.

# **Convenient Functions**

### Setting Auto Tub Clean

Preventing black mould.

Lamp indications

Operating

Function enabled

Function disabled

■ To turn on/off

### Setting Child Lock

\* This function does not lock the lid and button operations.