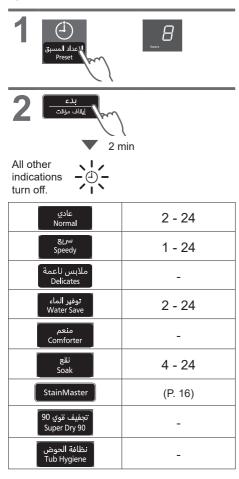

### Preset

Set how many hours later to finish operation.

■ Temp Setting (P. 8)

NOTE Not available for "Tangle Care".

■ To confirm

To cancel or change

• The water amount indication shows the maximum and cannot be changed.

# **Variety of Programs**

|      | Program              | Purpose                                                                                                                                                 | Max.<br>capacity<br>(kg) |
|------|----------------------|---------------------------------------------------------------------------------------------------------------------------------------------------------|--------------------------|
|      | Normal (P. 9)        | • Everyday clothes                                                                                                                                      | 12.0                     |
|      | Care (P. 9)          | <ul> <li>Anti-tangling</li> <li>Washing more gently than "Normal" to reduce tangle.</li> <li>Disentangling clothes after spin: 6 kg or less.</li> </ul> | 12.0                     |
|      | <b>Speedy</b> (P. 9) | • For light soil                                                                                                                                        | 12.0                     |
| Wash | Delicates (P. 15)    | Washing gently                                                                                                                                          | 4.2                      |
|      | Water Save<br>(P. 9) | Saving water and energy                                                                                                                                 | 12.0                     |
|      | Comforter (P. 15)    | • Comforters and blankets<br>With a machine-washable tag                                                                                                | 4.2                      |

|             | Pr     | ogram                         | Purpose                                                                 |             | Max.<br>capacity<br>(kg) |
|-------------|--------|-------------------------------|-------------------------------------------------------------------------|-------------|--------------------------|
|             | So:    | <b>ak</b> (P. 9)              | <ul> <li>For heavy soil<br/>Presoaking to wash</li> </ul>               |             | 12.0                     |
|             | Stain  | laster (P. 16)                | • For the following st                                                  | ains        |                          |
| Wash        | Light  | රිට Odour/<br>මී Aroma+       | <ul> <li>Use more softener<br/>scent longer</li> </ul>                  | to keep the | 6.0                      |
|             | Ξ      | ① <sup>ッ</sup> Thoub<br>Arabi | 1                                                                       |             | 5.0                      |
|             | Heavy  | آلاً Sauce                    |                                                                         |             | 5.0                      |
| Dry         | 🦐 Sup  | er Dry 90                     | <ul> <li>Drying synthetic<br/>fibre clothes</li> </ul>                  |             | 2.0                      |
| nance       | (P. 17 |                               | • Tub drying                                                            |             | _                        |
| Maintenance | Tub    | Hygiene (P. 23)               | <ul> <li>Tub cleaning<br/>Removing black mould<br/>and smell</li> </ul> |             | _                        |