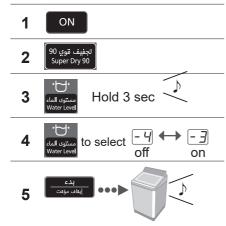

### Super Dry 90

The air blown from the tub rotation removes water from clothes.

 Dryable clothes: Synthetic fibre (Max. 2.0 kg)

### (NOTE)

- Clothes may not be sufficiently dried (depends on amount and type of clothes, and the temperature).
- This function does not use a heater. Clothes may be cold and half dry.