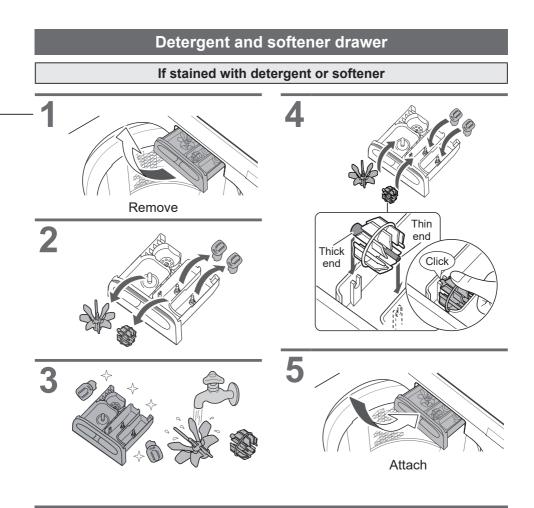

# **Detergent / Softener / Bleach**

- Follow the instructions on each package.
- Close detergent and softener drawer completely before use.

### Detergent

### • Do not pour detergent directly into the tub.

 The level of foaming depends on the load size, soil, detergent, and water hardness.

### Bleach

• To use bleach, put bleach in the powder detergent case (if bleach is in powder form) or liquid detergent case (if it is liquid bleach).