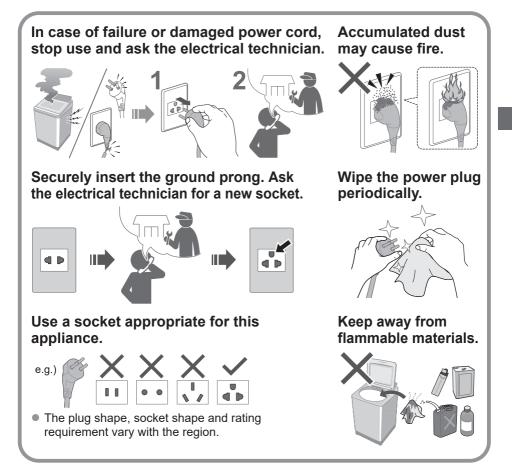

### May cause fire or electric shock.

### External water heater safety

• Under certain conditions, hydrogen gas may be produced in your hot water heater that has not been used for two weeks or more. Hydrogen gas can be explosive under these circumstances. To prevent the possibility of damage or injury, you should turn on all hot water faucets in your home, and let the water flow out for several minutes before connecting to your washer. This will allow any built-up hydrogen gas to escape. Since hydrogen gas is flammable, do not smoke or use an open flame or start appliance during this process.

### May cause failure.

Do not disassemble, repair or modify it by yourself.

### May cause water leakage.

### May cause failure.

Keep away from heat and direct sunlight.