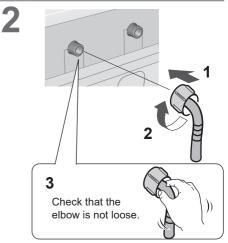

### Connect the water supply hoses

#### 

- Do not make wrong connection of HOT and COLD water supply hoses.
- Tighten the nut firmly.
- Do not twist, squash, modify or cut the hose.