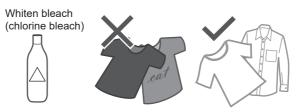

### Bleach

• To use bleach, put bleach in the powder detergent case (if bleach is in powder form) or liquid detergent case (if it is liquid bleach).