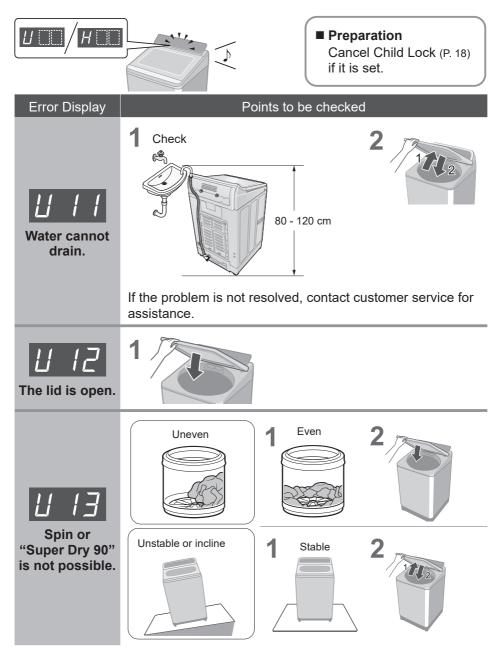

install on the bottom packing. May cause serious damage to the machine.



Remove all packing cushions before starting to use the washing machine.

If you wish to discard this product, please contact your local authorities or dealer and ask for the correct method of disposal.





- Do not twist, pull out or bend the drain hose.
- Do not put the hose tip under water.
- Do not direct the drain hose downwards.

## Installation (continued)

### Connect the water supply hoses





#### 

- Do not make wrong connection of HOT and COLD water supply hoses.
- Tighten the nut firmly.
- Do not twist, squash, modify or cut the hose.



### Connect the power plug and grounding



### Check that the washing machine is level

sounds

#### ■ If the washing machine wobbles



P

0



# **Error Display**





# Troubleshooting





## Troubleshooting (continued)

|        | Symptoms                              | Points to be checked                                                                                                                                                                                                   |
|--------|---------------------------------------|------------------------------------------------------------------------------------------------------------------------------------------------------------------------------------------------------------------------|
|        | Power failure/Breaker off.            | Operation will resume from where it stopped when the power is recovered.