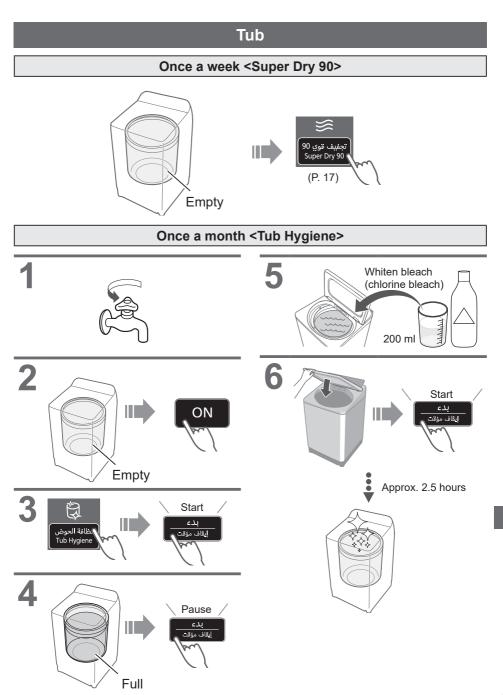

### Setting Auto Tub Clean

Preventing black mould.

Lamp indications

Operating

Function enabled

Function disabled

■ To turn on/off

### NOTE

Not available: Water Save, Super Dry 90