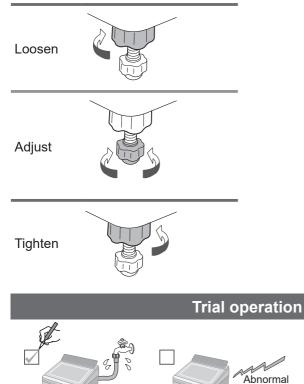

### Check that the washing machine is level

sounds

#### ■ If the washing machine wobbles

P

0