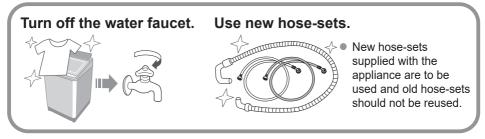

Remove all packing cushions before starting to use the washing machine.

If you wish to discard this product, please contact your local authorities or dealer and ask for the correct method of disposal.

- Do not twist, pull out or bend the drain hose.
- Do not put the hose tip under water.
- Do not direct the drain hose downwards.

### Connect the water supply hoses

#### 

- Do not make wrong connection of HOT and COLD water supply hoses.
- Tighten the nut firmly.
- Do not twist, squash, modify or cut the hose.