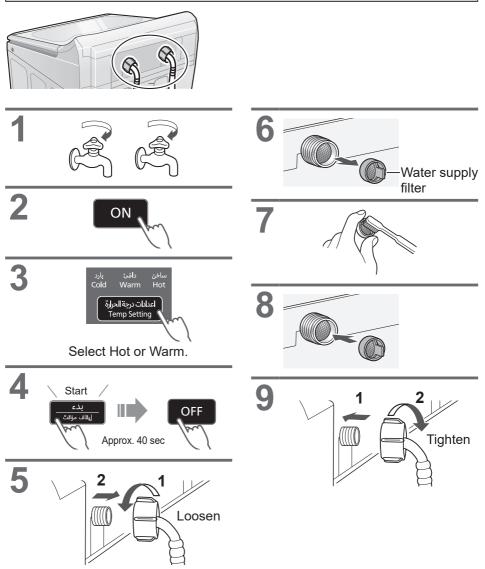

### Connect the water supply hoses

#### 

- Do not make wrong connection of HOT and COLD water supply hoses.
- Tighten the nut firmly.
- Do not twist, squash, modify or cut the hose.

### Connect the power plug and grounding

### Check that the washing machine is level

sounds

#### ■ If the washing machine wobbles

P

0