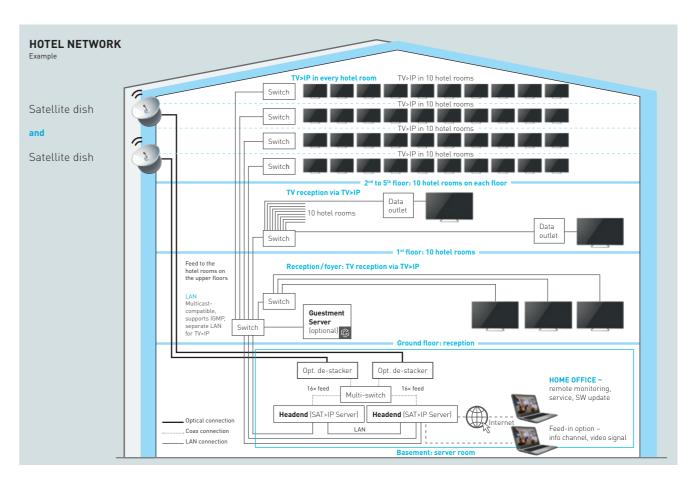

#### **Grand hotel**

- > 100 TVs with several headends and multilayer Ethernet switches
- Three satellite positions for full channel diversity (especially foreign-language channels)
- TV channels fed in via several Sat>IP Servers (multicast)
- Interactive information channel and video signal via IP or hotel portal solution using Guestment
- Intelligent remote monitoring and maintenance possible