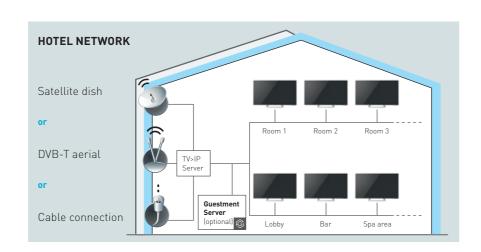

#### Guesthouse/small hotel

- < 32 TVs without using a headend or Ethernet switch
- One satellite signal with the usual TV channels
- TV signal is directly fed in via the Unicable satellite system
- Hotel channel via HDMI and static welcome screen or hotel portal solution using Guestment
- Convenient on-site maintenance of TVs using a USB stick with complete TV configuration