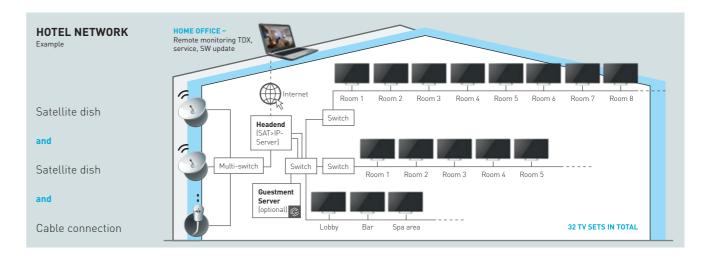

#### Classic hotel

- 32 TVs with a headend and several Ethernet switches
- Between one and three positions for more diverse channels (especially foreign-language channels)
- TV channels fed in via a SAT>IP Server (unicast)
- Interactive information channel and video signal via IP or hotel portal solution using Guestment
- Intelligent remote monitoring and maintenance possible