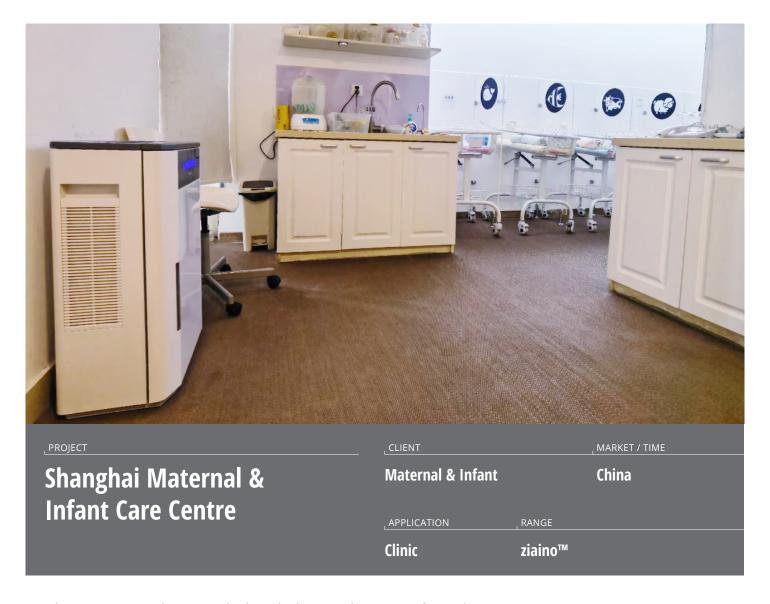

## Mothers can spend time with their babies with peace of mind

Shanghai Maternal & Infant Care Centre mainly provides postnatal care services. Postnatal care is related to maternal and infant health, which requires extraordinarily high indoor air quality. By inhibiting the various bacteria and viruses, ziaino™ helps to create a more hygienic and comfortable living environment for mothers and babies. The adoption of ziaino™ also reflects the quality service of the centre.
\*Comments are based on personal impressions.

No. of units installed: 1 units City / Country: Shanghai, China