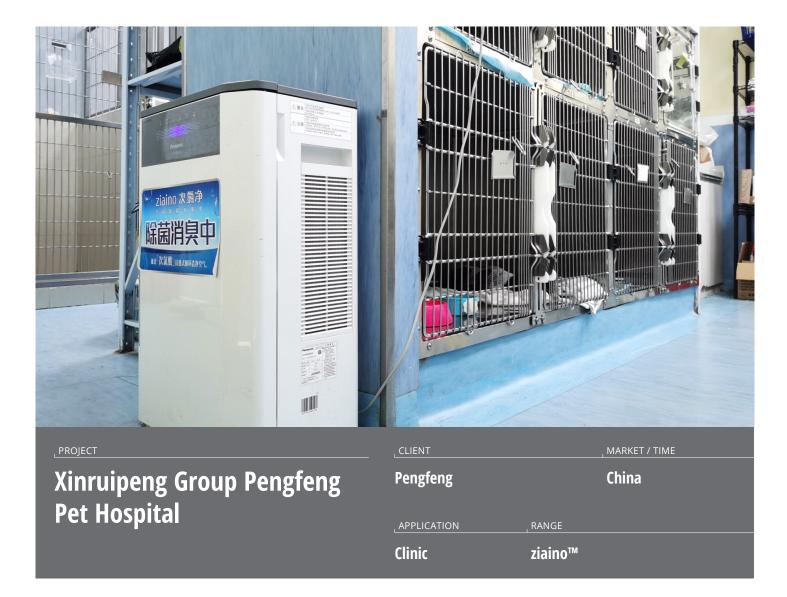

## Protecting the sanitary environment for the customers' precious pets

Pengfeng Pet Hospital, a subsidiary of the Xinruipeng Group, pays great attention to indoor hygiene. Placed near the pet cage, ziaino<sup>™</sup> can not only inhibit bacteria and viruses carried by pets in a timely manner and reduce odour, but also effectively prevent avoid cross-contamination of common pet diseases, providing all-round protection for doctors, customers and pets. \*Comments are based on personal impressions.

No. of units installed: 1 units City / Country: Shanghai, China

## List of Products

• ziaino™