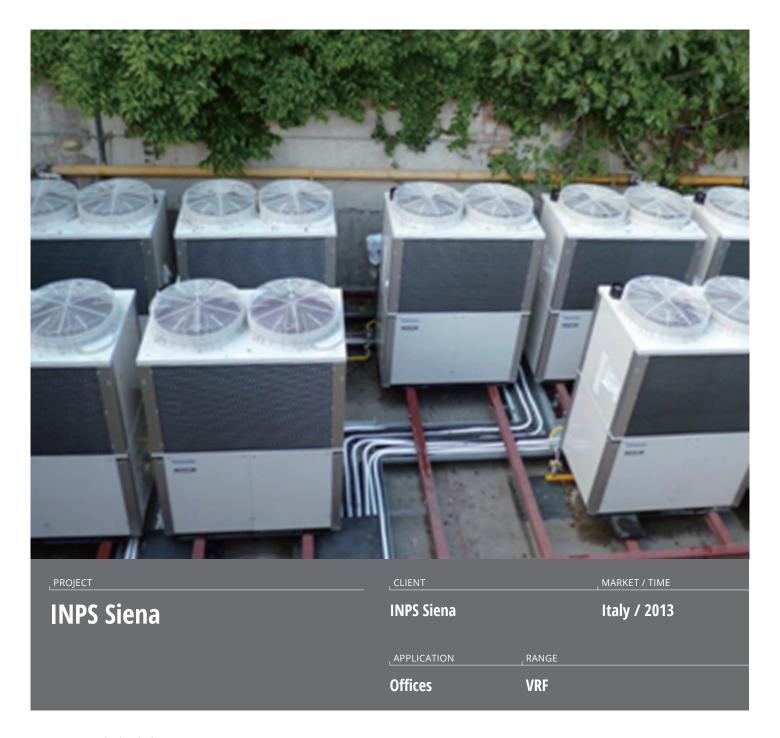

# The solution

The heating and cooling system air to water is composed by 13 Gas Heat Pumps 2 way and 13 hydraulic kits, connected to the existing water indoor

units. Each hydraulic kit controls a pump to move the water in the existing plant. The choice of this solution was determined by the following benefits: best economical tender, high performance in heating and cooling in severe weather conditions, powerful cooling/heating of the rooms, quite mode of the outdoor units, flexibility of installation.

## **INSTALLED SOLUTION**

GHP + hydraulic kit

Outdoor units

1 x U-16GE2E5

5 x U-20GE2E5

7 x U-25GE2E5

Indoor units 6 x S-500WX2E5

7 x S-710WX2E5