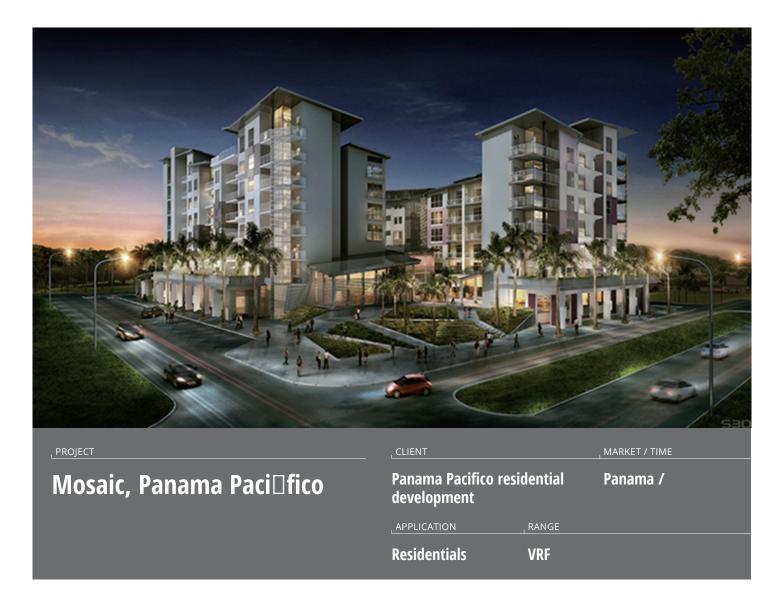

Control System:

Wired remote controllers: 357 units

Targeting business people working in the Panama Pacifico area, Mosaic is a sophisticated urban residential development comprising 145 condo apartments. The team of engineers and architects working on the Mosaic project considered many alternatives before deciding on a Panasonic air conditioning solution. Influencing the client's choice was Panasonic's track record of quality and reliability, allied to the fact that it offered the most cost-effective and space-efficient solution. After analysing the architectural plans, Panasonic engineers proposed a solution incorporating multi-split systems that allow each apartment to use a single outdoor unit to service several indoor units.