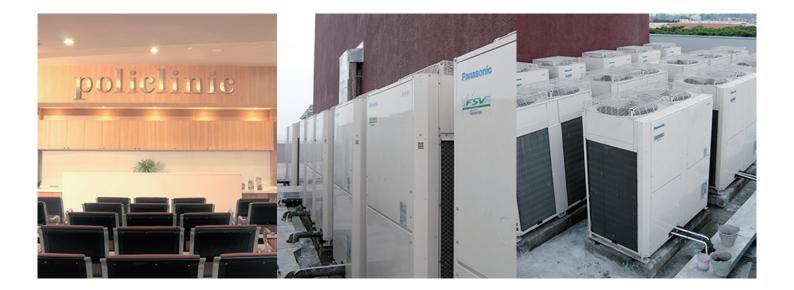

## **Panasonic**

Air Conditioning System: VRF 2-Way FSV ME1 Series: 21 outdoor units

Cooling Capacity: 989 kW / 281 USRT

Indoor Units:

High- & mid-static ducted: 116 units

Control System:

P-AIMS basic software with communication adapter: 1 system

## **List of Products**

- · Panasonic VRF 2-Way FSV ME1
- · Panasonic High- & mid-static ducted
- · Panasonic P-AIMS basic software with communication adapter
- · Panasonic Wired remote controller