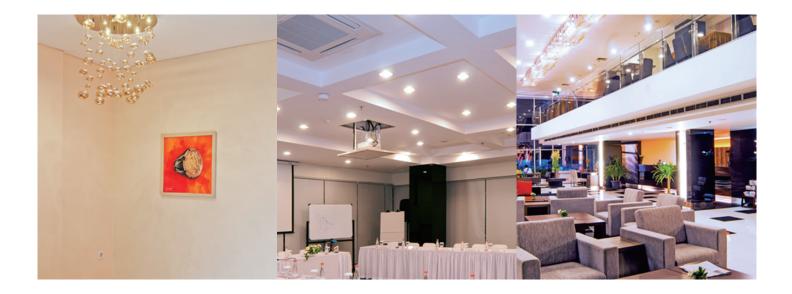

This hotel in Bandung is part of the Patra Jasa hotel chain, which operates in many locations around Indonesia. Opened in 2012, the hotel has 85 guest rooms shared across two buildings, with all of the hotel's facilities housed in one of those buildings. Here, Panasonic's DC motor mid-static ducted indoor units work to make guest rooms quiet and comfortable.

## Panasonic

Air Conditioning System: VRF 2-Way FSV ME1 Series: 14 outdoor units Cooling Capacity: 677 kW / 193 USRT Indoor Units: High- & Mid-static Ducted: 94 units 4-Way Cassette: 17 units Wall Mounted: 21 units Control System: Wired Remote Controller: 132 units