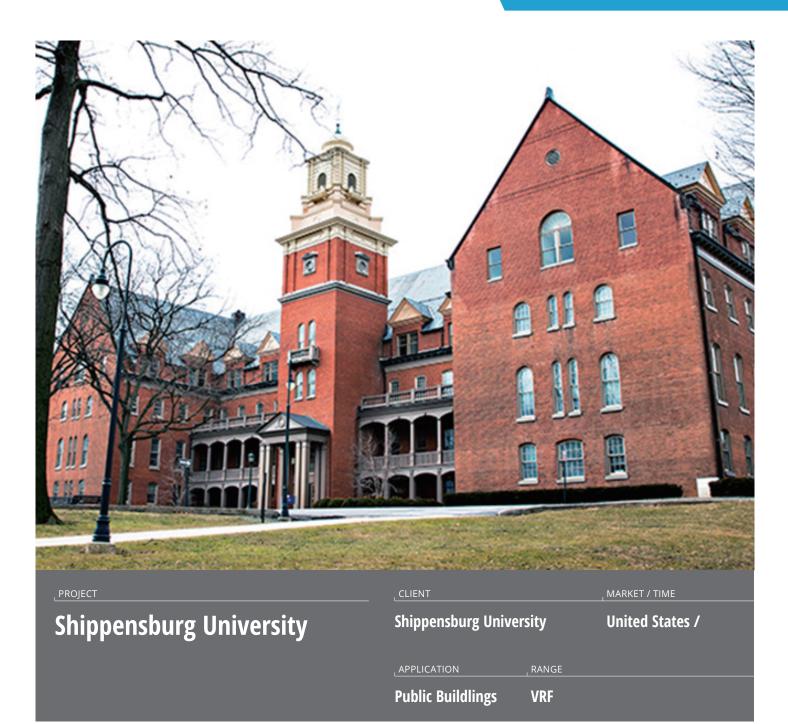

Shippensburg University is a public university located on a rural campus in south-central Pennsylvania. Founded in 1871 as Cumberland Valley State Normal School, the university serves the educational, cultural, and social needs of students not only from throughout Pennsylvania but also from other states and from overseas. Shippensburg currently has a student base of around 7,000 full-time undergraduates and 1,300 full-time graduates, taught by around 300 full-time and 130 part-time academic staff. Since 1985, many of the university's original historic buildings have been listed on the National Register of Historic Places.

An Ideal Choice for Educational Institutions

A Panasonic VRF system was recently installed in one of Shippensburg's student residences. Having earlier considered a four-pipe hydronic system, the university found the Panasonic solution to be more cost effective. The system allows each dormitory room to be heated or cooled as needed, and heat recovery makes the entire building highly energy efficient. Panasonic's local representative, Envirocon Associates, Inc., designed and implemented the project. As well as ensuring correct installation, Envirocon performed extensive system diagnostics and programming. Shippensburg's satisfaction is evident in its plans to install Panasonic ECOi VRF systems in three further buildings.