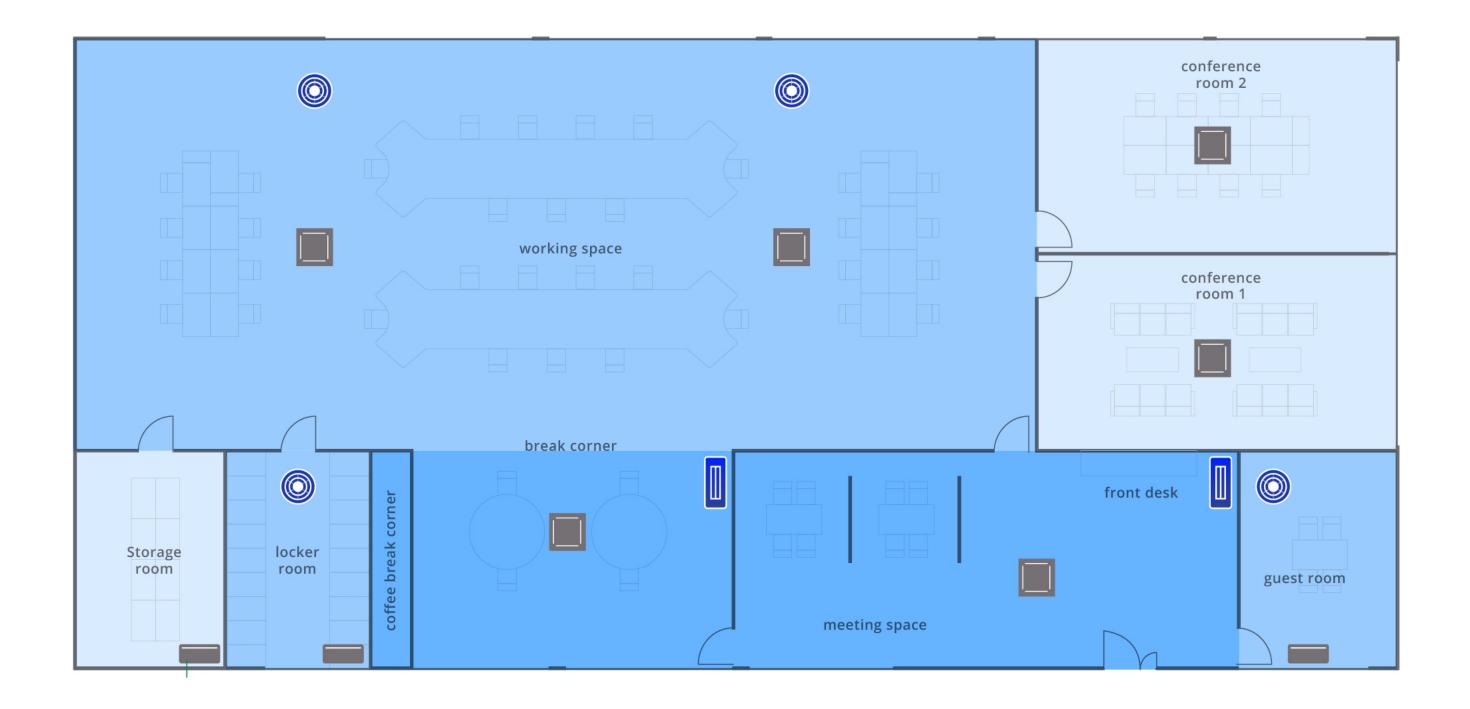

## Planning the best installation for your office

Air cleaning

## Focused air cleaning

High-contact areas, such as changing rooms and workout spaces, feature enhanced pollutant inhibition with ziaino™ and nanoe™ X.

Two nanoe™ X products keep spaces cleaner where several people come and go.