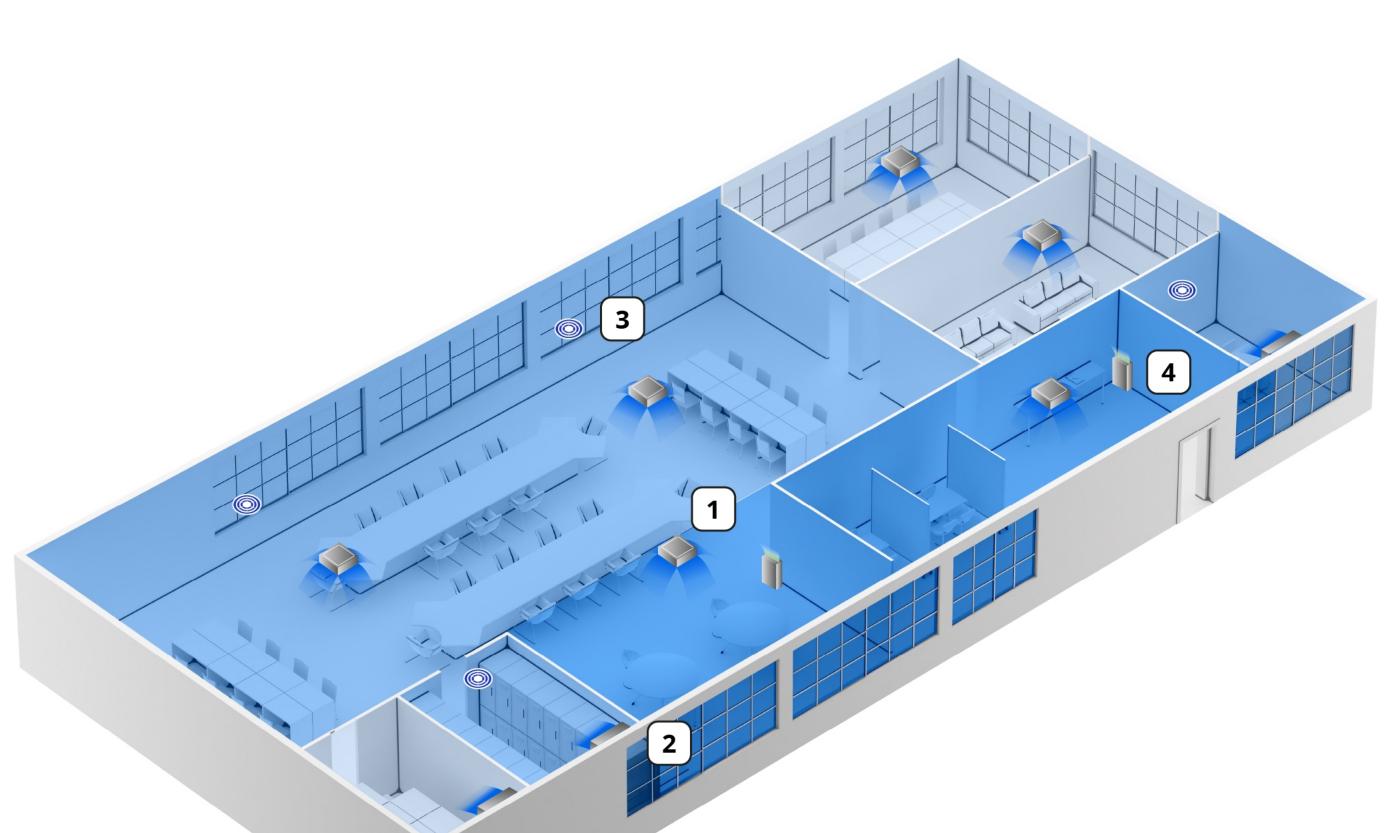

## Planning the best installation for your office

Air cleaning

## Focused air cleaning

High-contact areas, such as changing rooms and workout spaces, feature enhanced pollutant inhibition with ziaino™ and nanoe™ X.

Two nanoe™ X products keep spaces cleaner where several people come and go.

Basic cleanliness is maintained with nanoe<sup>TM</sup> X.

| air-e | ziaino™ | Wall-mounted | 4-way cassette                                                                                                                                                                                                                                                                                                                                                                                                                                                                                                                                                                                                                                                                                                                                                                                                                                                                                                                                                                                                                                                                                                                                                                                                                                                                                                                                                                                                                                                                                                                                                                                                                                                                                                                                                                                                                                                                                                                                                                                                                                                                                                                 |
|-------|---------|--------------|--------------------------------------------------------------------------------------------------------------------------------------------------------------------------------------------------------------------------------------------------------------------------------------------------------------------------------------------------------------------------------------------------------------------------------------------------------------------------------------------------------------------------------------------------------------------------------------------------------------------------------------------------------------------------------------------------------------------------------------------------------------------------------------------------------------------------------------------------------------------------------------------------------------------------------------------------------------------------------------------------------------------------------------------------------------------------------------------------------------------------------------------------------------------------------------------------------------------------------------------------------------------------------------------------------------------------------------------------------------------------------------------------------------------------------------------------------------------------------------------------------------------------------------------------------------------------------------------------------------------------------------------------------------------------------------------------------------------------------------------------------------------------------------------------------------------------------------------------------------------------------------------------------------------------------------------------------------------------------------------------------------------------------------------------------------------------------------------------------------------------------|
|       |         |              | , in the product of the test of te |