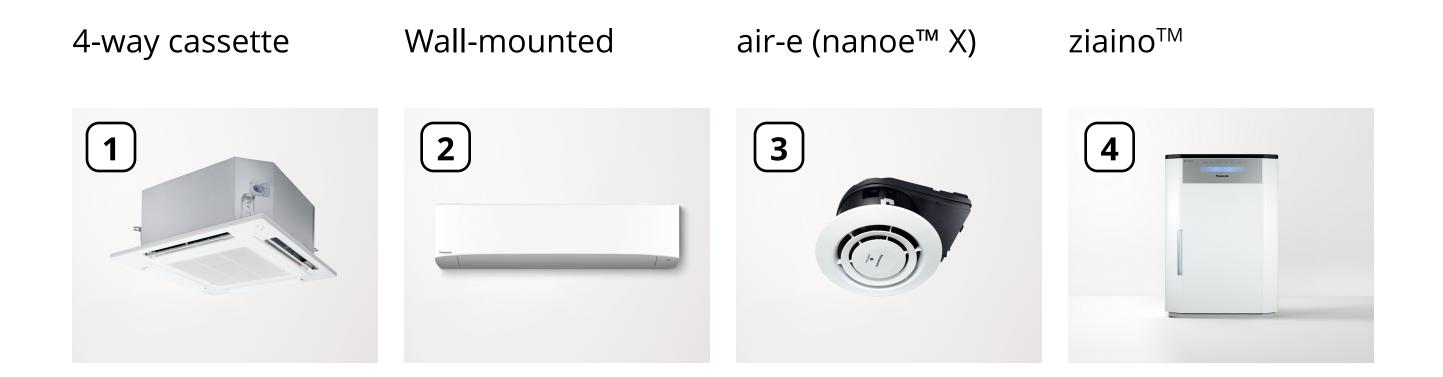

Basic cleanliness is maintained with nanoe<sup>TM</sup> X.

| air-e | ziaino™ | Wall-mounted | 4-way cassette                                                                                                                                                                                                                                                                                                                                                                                                                                                                                                                                                                                                                                                                                                                                                                                                                                                                                                                                                                                                                                                                                                                                                                                                                                                                                                                                                                                                                                                                                                                                                                                                                                                                                                                                                                                                                                                                                                                                                                                                                                                                                                                 |
|-------|---------|--------------|--------------------------------------------------------------------------------------------------------------------------------------------------------------------------------------------------------------------------------------------------------------------------------------------------------------------------------------------------------------------------------------------------------------------------------------------------------------------------------------------------------------------------------------------------------------------------------------------------------------------------------------------------------------------------------------------------------------------------------------------------------------------------------------------------------------------------------------------------------------------------------------------------------------------------------------------------------------------------------------------------------------------------------------------------------------------------------------------------------------------------------------------------------------------------------------------------------------------------------------------------------------------------------------------------------------------------------------------------------------------------------------------------------------------------------------------------------------------------------------------------------------------------------------------------------------------------------------------------------------------------------------------------------------------------------------------------------------------------------------------------------------------------------------------------------------------------------------------------------------------------------------------------------------------------------------------------------------------------------------------------------------------------------------------------------------------------------------------------------------------------------|
|       |         |              | , in the product of the test of te |