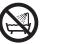

The shape of the plug differs depending O Off on the area.

(Some instructions only use the illustrations of EH-NE66 model to explain the product.)

# 3 How to use

Before using the hair dryer, confirm that the power switch is at position "O", then plug into a household outlet and turn on the power switch. 2 Select the temperature of the airflow with the power switch, and then dry your hair

your hair.

Set the power switch to position "O", and then remove the plug from 3 the household outlet.

► Concentrator nozzle

Focuses and concentrates airflow for precise hair styling.

O

BA

| **|-0** 

🔢 توربو (جريان هواي داغ قوي)

محتص در.-(جریان هوای گرم قوی)

سرد قوی ایپ (جریان هوای سرد قوی)

محافظ گرما

O خاموش

(بعضي از دستور العملها تنها از توضيحات مربوط به مدل EH-NE66 براي معرفي محصول استفاده ميكنند.)

🍸 با استفاده از کلید پاور دمای جریان هوا را انتخاب کرده و سپس موهای خود را خشک کنید.

دستگاه را به پریز برق بزنید و دکمه را روی روشن قرار دهید.

قبل از استفاده از سشوار، مطمئن شوید که دکمه خاموش روشن بر روی حالت " O "، قرار دارد و سپس

🃌 دکمه خاموش روشن را روی حالت " 🔿 "، قرار دهید و سپس دوشاخه دستگاه را از پریز برق خارج کنید.

يونها ذراتی هستند که اکسیژن با بار منفی و رطوبت موجود در هوا را ترکیب میکنند و با چشم غیر مسلح قابل رؤیت نیستند.