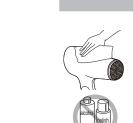

# Maintaining the ion outlet (EH-NE66 only)

Clean the ion outlet about once every 1 month. Gently rub the tip of This maintenance allows the hair dryer to sustain the generated the needle portion level of ion over a long period. • Use commercially available cotton swabs. (We recommend Ion outlet the thin cotton swabs made for babies.) · Insert the cotton swab softly until it stops (approximately 10 mm), then rotate it softly 2 or 3 times.

# نگهداری از خروجی یون (فقط برای مدل EH-NE66)

هر ۱ ماه یک بار خروجی یون را تمیز کنید. این نحوه نگهداری به سشوار امکان می دهد میز ان یون تولیدی را در طول زمان حفظ کند.

. خروجی یون 🛛 واز سوابهای نخی به صورت تجاری عرضه شده در بازار استفاده کنید. (ما سواب های نخی نازک ساخته شده برای اطفال را توصیه میکنیم.) • سواب پنبهای را به آرامی تا جایی که جا دارد فرو کنید (تقریباً ۱۰ میلیمتر)،