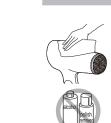

# Maintaining the air outlet

Clean the air outlet once a month. Scrub to remove any dust, hair, etc. blocking the mesh.

• The hair dryer should be plugged into the household outlet only in case of maintenance for the air outlet

• Set the power switch to " 🇱 " for using cool airflow to blow away the dust, etc., as you scrub with the toothbrush.

## تميز كردن دريچه هواى خروجى

**دریچه هوای خروجی را ماهی یکبار یا بیشتر تمیز کنید.** دریچه را بسایید تا هر گونه گرد خلک، مو و غیره که شبکه را مسدود کرده است تمیز شود. • تنها زمانی باید سشوار به پریز زده شود که قصد تمیز کردن دریچه هوای خروجی را دارید. • دکمه خاموش روشن را روی حالت " ﷺ "قرار دارد و سپس با استفاده از جریان هوای سرد گرد و خاک و غیره را همز مان با سابیدن دستگاه با مسواک تمیز کنید.