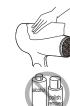

# Maintaining the air outlet

Clean the air outlet once a month. Scrub to remove any dust, hair, etc. blocking the mesh.

• The hair dryer should be plugged into the household outlet only in case of maintenance for the air outlet

• Set the power switch to " 🇱 " for using cool airflow to blow away the dust, etc., as you scrub with the toothbrush.

## تميز كردن دريچه هواى خروجى

**دریچه هوای خروجی را ماهی یکبار یا بیشتر تمیز کنید.** دریچه را بسایید تا هر گونه گرد خلک، مو و غیره که شبکه را مسدود کرده است تمیز شود. • تنها زمانی باید سشوار به پریز زده شود که قصد تمیز کردن دریچه هوای خروجی را دارید. • دکمه خاموش روشن را روی حالت " ﷺ "قرار دارد و سپس با استفاده از جریان هوای سرد گرد و خاک و غیره را همز مان با سابیدن دستگاه با مسواک تمیز کنید.