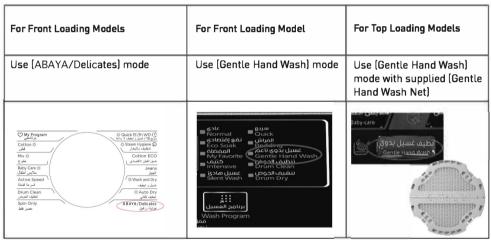

For washing Abayas or any such delicate clothing, only use (Gentle Hand Wash or ABAYA/ Delicates) modes (depending on the model you have purchased). Please see illustration below:

However, we shall in no event be liable for any damage or loss arising out or in connection with the use of the product in the following cases without limitation,